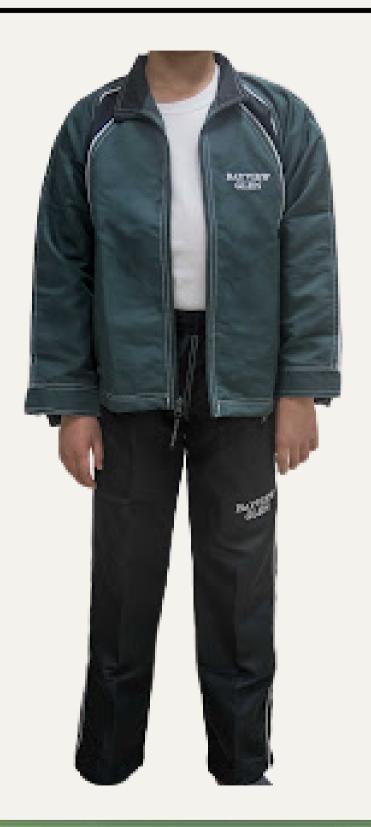

### **Athletic Uniform**

### WHEN:

Required for all Sports Team

- Green and Black Wind Jacket
- Black Wind Pants
- Worn over gym t-shirt and shorts for all sports team