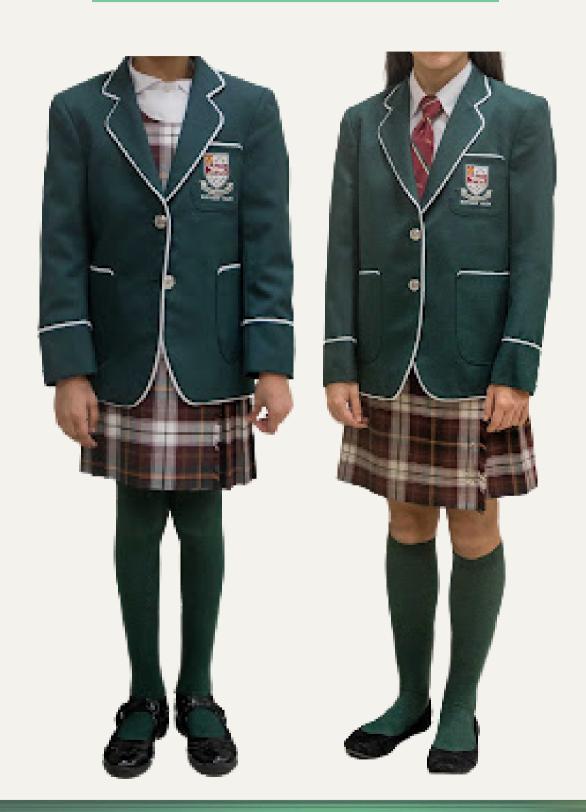

### **Gr 3 - First Dress Uniform**

### WHEN:

- Orientation Day
- Every **Friday** throughout the year for Assembly
- Special Occasions

- Green Bayview Glen Crested Blazer
- Black Polishable Shoes
- AND
- Peter Pan Blouse with Tunic, no tie OR
- Fitted White 3/4 or long sleeve blouse with Kilt,
  Lower clip-on tie
- Green Knee High Socks/Tights
- Green kilts shorts under Tunic/Kilt
- or
- Unfitted White Shirt with long sleeves, tucked into pants
- Lower clip-on tie
- Grey Dress Pants, Grey Dress Socks