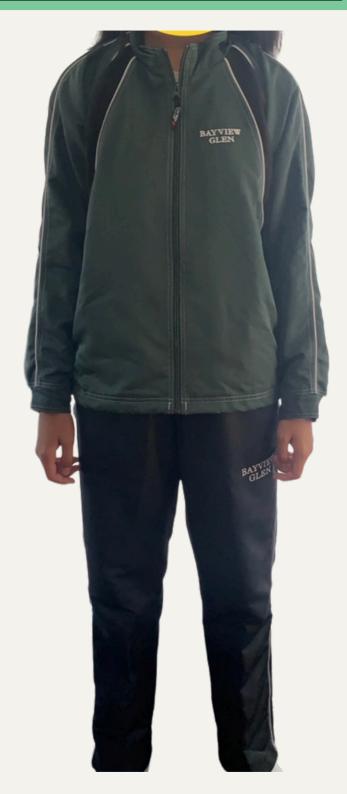

### **Athletic Uniform**

### WHEN:

Required for all Sports Team

- Green and Black Wind Jacket
- Black Wind Pants
- Worn over gym t-shirt and shorts for all sports team