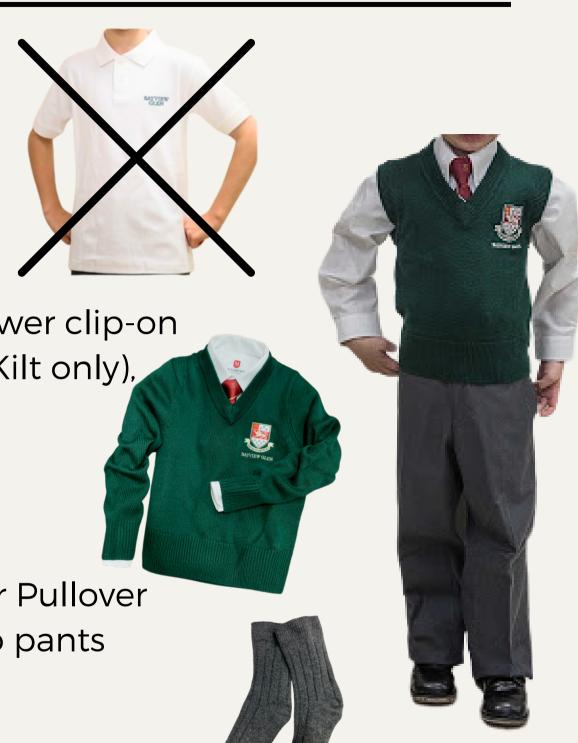

### **Gr 3 - Winter Class Uniform**

### WHEN:

- Every day (except Fridays First Dress)
- After Thanksgiving to end of April

- Tunic, White Peter Pan blouse and Green Bayview Glen Crested Cardigan OR
- Kilt, Fitted White 3/4 or long sleeve Blouse, Lower clip-on Tie and Green Cardigan, Vest\*/Pullover\* (\*for Kilt only),
- Green Knee High Socks/Tights
- Green kilts shorts under the tunic/kilt
- Black Polishable Shoes
- or
- Green Bayview Glen Crested Cardigan, Vest or Pullover
- Unfitted White Shirt, long sleeves, tucked into pants
- Lower clip-on Tie
- Grey Dress Pants, Grey Dress Socks
- Black Polishable Shoes