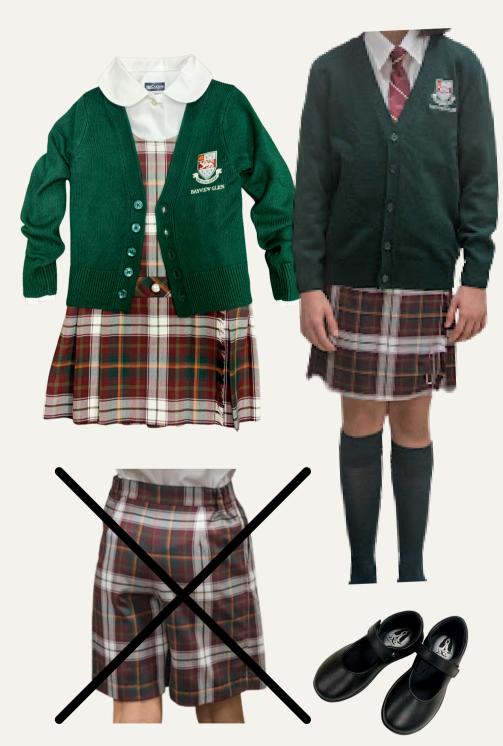

### **Gr 3 - First Dress Uniform**

### WHEN:

- Orientation Day
- Every **Friday** throughout the year for Assembly
- Special Occasions

- Green Bayview Glen Crested Blazer
- Black Polishable Shoes
- AND
- Peter Pan Blouse with Tunic, no tie OR
- Fitted White 3/4 or long sleeve blouse with Kilt,
  Lower clip-on tie
- Green Knee High Socks/Tights
- Green kilts shorts under Tunic/Kilt
- or
- Unfitted White Shirt with long sleeves, tucked into pants
- Lower clip-on tie
- Grey Dress Pants, Grey Dress Socks