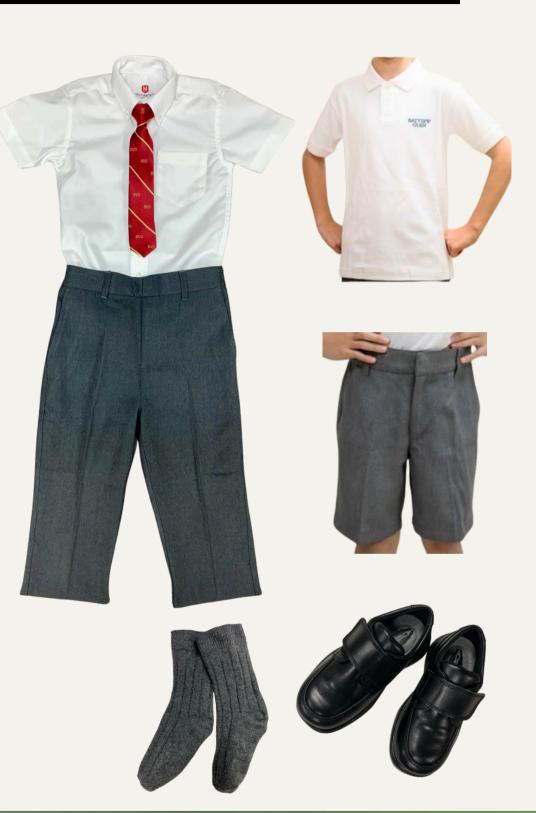

# **Gr 3 - Optional Summer Uniform**

### WHEN:

- Every other day (except Fridays First Dress)
- September, October (to Thanksgiving)
- May, June

- Golf Shirt with Green Bayview Glen logo
- or
- White Cap Sleeve Blouse or White Short Sleeve Shirt
- with
- Tartan Skort or Tunic with Green Kilt Shorts
- Green Knee High Socks
- or
- Grey Dress Pants/Shorts
- Grey Dress Socks
- (Shirt is tucked into pants with Lower School clip-on Tie)
- and
- Black Polishable Shoes