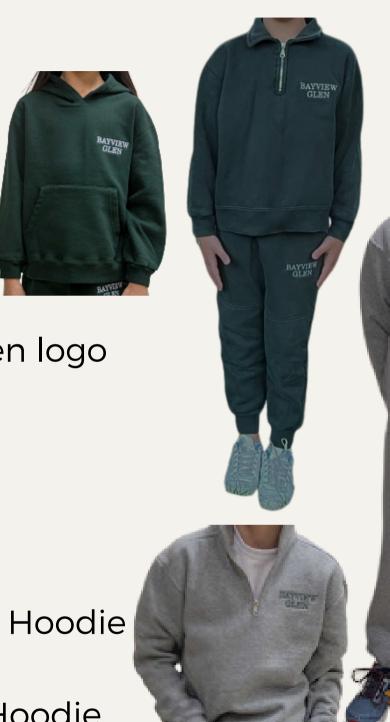

# Gr 3 - Gym Uniform

- Change into every second day for Gym Days
- All year
- Class Uniform the other days, except Fridays -First Dress

- Drywick or White Gym t-shirt with Bayview Glen logo
- or House League TShirt
- Green mesh shorts with Bayview Glen logo
- White sports socks
- Any sneaker
- and
- Green Bayview Glen Sweatpants and 1/4 zip or Hoodie
- or
- Grey Bayview Glen Sweatpants and 1/4 zip or Hoodie