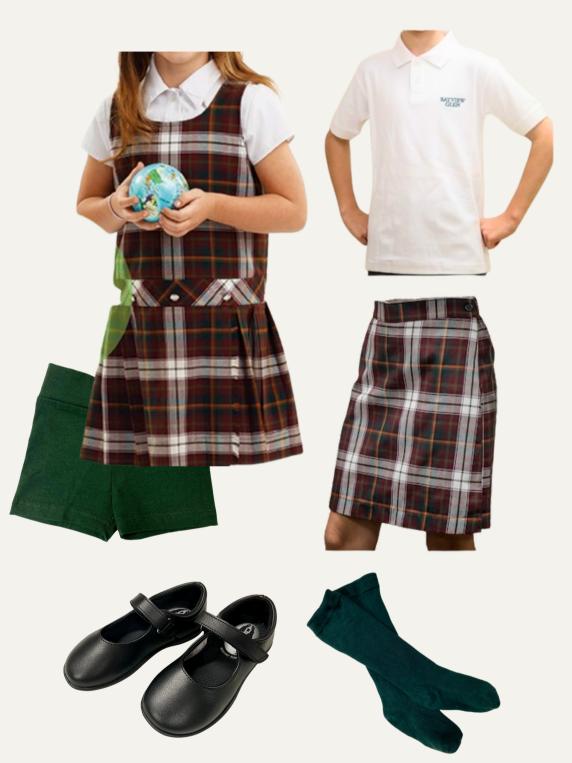

# **Gr 3 - Optional Summer Uniform**

### WHEN:

- Every other day (except Fridays First Dress)
- September, October (to Thanksgiving)
- May, June

- Golf Shirt with Green Bayview Glen logo
- or
- White Cap Sleeve Blouse or White Short Sleeve Shirt
- with
- Tartan Skort or Tunic with Green Kilt Shorts
- Green Knee High Socks
- or
- Grey Dress Pants/Shorts
- Grey Dress Socks
- (Shirt is tucked into pants with Lower School clip-on Tie)
- and
- Black Polishable Shoes