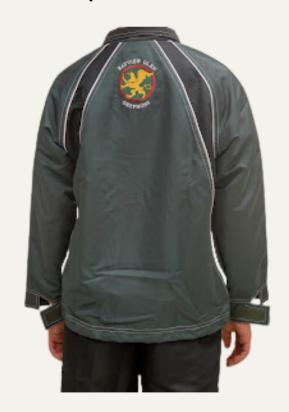

### **Athletic Uniform**

### WHEN:

Required for all Sports Team

- Green and Black Wind Jacket
- Black Wind Pants
- Worn over gym t-shirt and shorts for all sports team