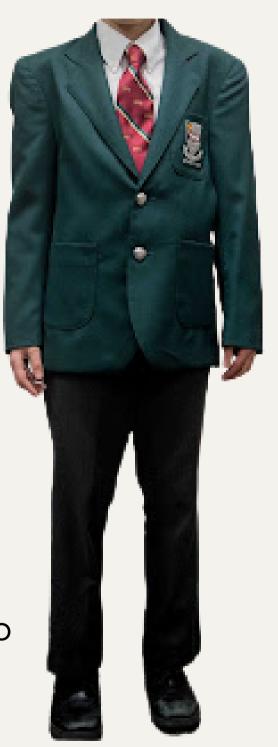

### **Gr 3 - First Dress Uniform**

### WHEN:

- Orientation Day
- Every **Friday** throughout the year for Assembly
- Special Occasions

- Green Bayview Glen Crested Blazer
- Black Polishable Shoes
- AND
- Peter Pan Blouse with Tunic, no tie OR
- Fitted White 3/4 or long sleeve blouse with Kilt,
  Lower clip-on tie
- Green Knee High Socks/Tights
- Green kilts shorts under Tunic/Kilt
- or
- Unfitted White Shirt with long sleeves, tucked into pants
- Lower clip-on tie
- Grey Dress Pants, Grey Dress Socks