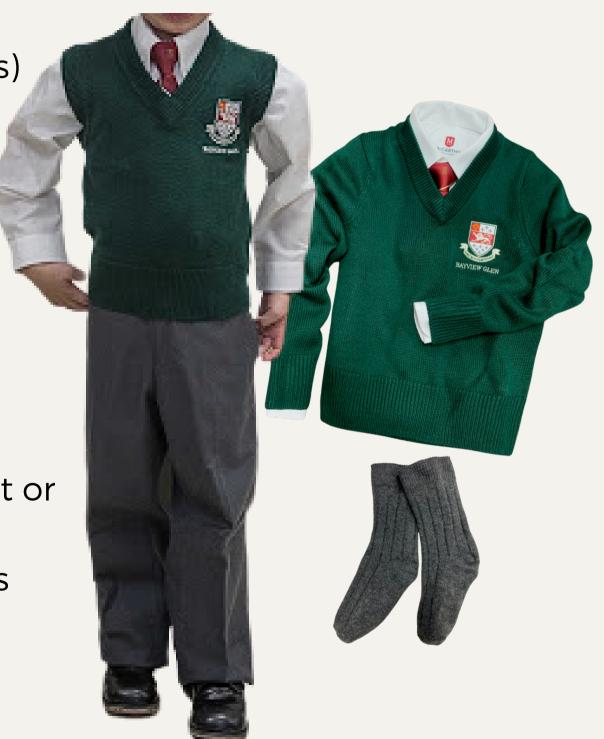

### SK to Gr 2 - Winter Class Uniform

#### WHEN:

• Every other day (except Fridays - First Dress)

After Thanksgiving to end of April

- Green Bayview Glen Crested Cardigan
- White Peter Pan blouse
- Tunic with Green Tights
- Green kilts shorts under the tunic
- Black Polishable Shoes
- or
- Green Bayview Glen Crested Cardigan, Vest or Pullover
- White Shirt, long sleeves, tucked into pants
- Lower clip-on Tie
- Grey Dress Pants, Grey Dress Socks
- Black Polishable Shoes