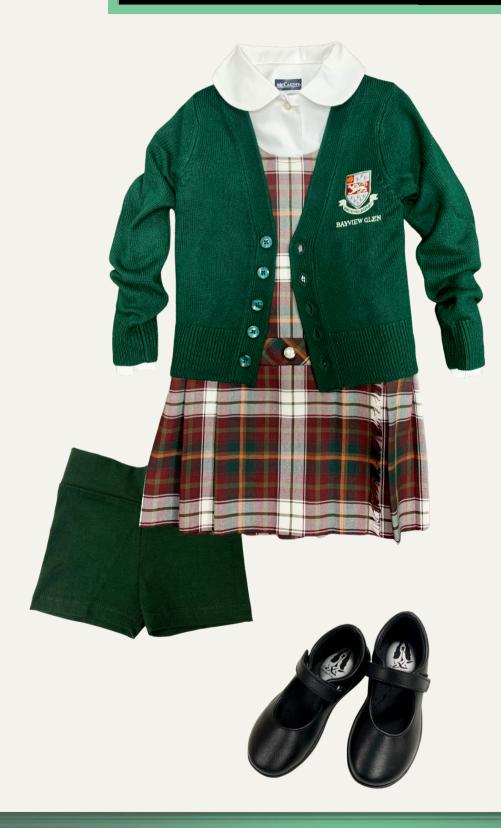

### SK to Gr 2 - Winter Class Uniform

#### WHEN:

• Every other day (except Fridays - First Dress)

After Thanksgiving to end of April

- Green Bayview Glen Crested Cardigan
- White Peter Pan blouse
- Tunic with Green Tights
- Green kilts shorts under the tunic
- Black Polishable Shoes
- or
- Green Bayview Glen Crested Cardigan, Vest or Pullover
- White Shirt, long sleeves, tucked into pants
- Lower clip-on Tie
- Grey Dress Pants, Grey Dress Socks
- Black Polishable Shoes