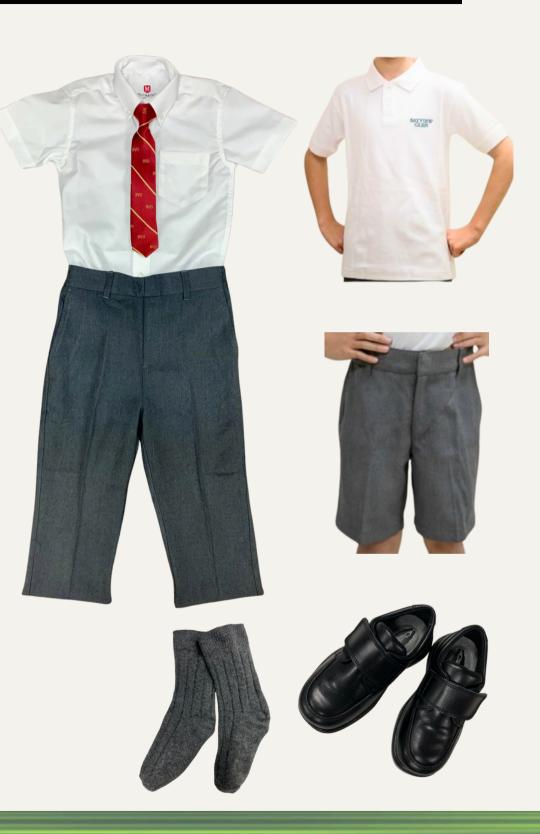

#### WHEN:

- Every other day (except Fridays First Dress)
- September, October (to Thanksgiving)
- May, June

- Golf Shirt with Green Bayview Glen logo
- or
- White Cap Sleeve Blouse or White Short Sleeve Shirt
- with
- Tartan Skort or Tunic with Green Kilt Shorts
- Green Knee High Socks
- 01
- Grey Dress Pants/Shorts
- Grey Dress Socks
- (Shirt is tucked into pants with Lower School clip-on Tie)
- and
- Black Polishable Shoes