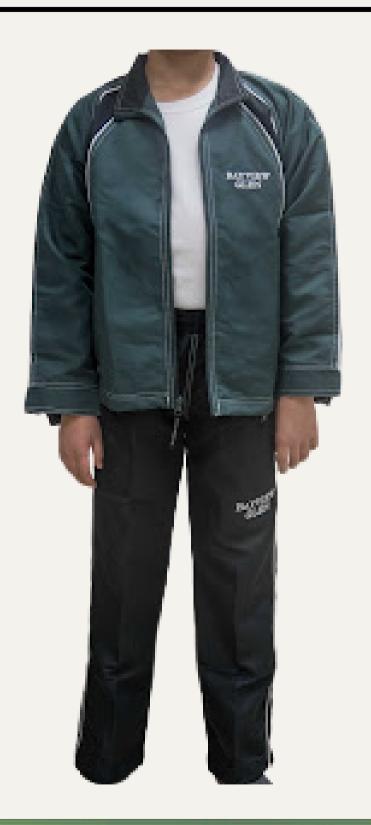

### **Athletic Uniform**

#### WHEN:

Required for all Sports Team

- Green and Black Wind Jacket
- Black Wind Pants
- Worn over gym t-shirt and shorts for all sports team