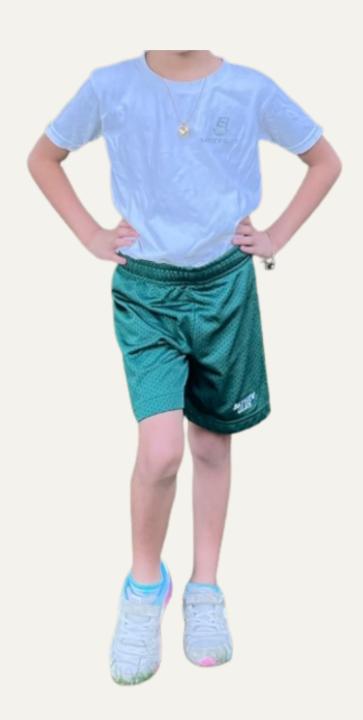

# JK to Gr 2 - Gym Uniform

#### WHEN:

- All day, every second day for Gym Days
- All year

- White Gym t-shirt with Bayview Glen logo
- or House League T-Shirt
- Green mesh shorts with Bayview Glen logo
- White sports socks
- Any sneaker
- and
- Green Bayview Glen Sweatpants
- Green Bayview Glen 1/4 zip Sweatshirt or Hoodie