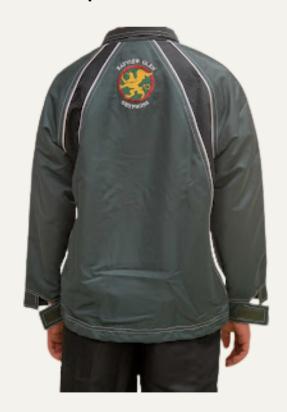

### **Athletic Uniform**

#### WHEN:

Required for all Sports Team

- Green and Black Wind Jacket
- Black Wind Pants
- Worn over gym t-shirt and shorts for all sports team