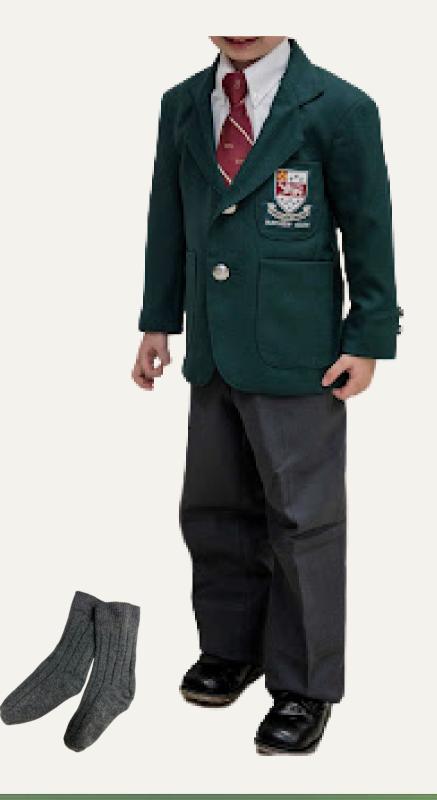

#### WHEN:

- Orientation Day
- Every **Friday** throughout the year for Assembly
- Special Occasions

- Green Bayview Glen Crested Blazer
- White Peter Pan blouse
- Tunic with Green Knee High Socks/Tights
- Green kilts shorts under the tunic
- Black Polishable Shoes
- or
- Green Bayview Glen Crested Blazer
- White Shirt, long sleeves, tucked into pants
- Lower clip-on Tie
- Grey Dress Pants, Grey Dress Socks
- Black Polishable Shoes