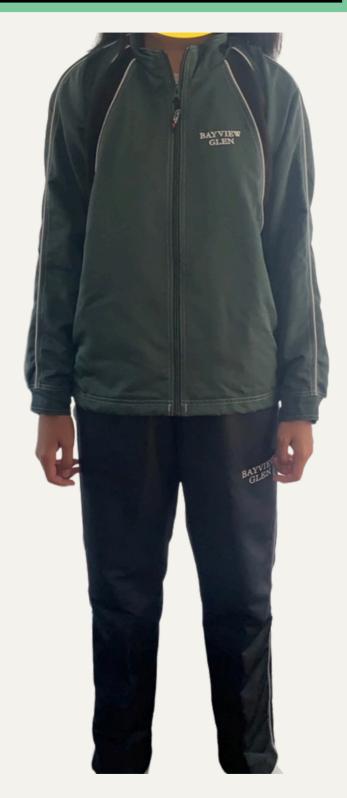

### **Athletic Uniform**

#### WHEN:

Required for all Sports Team

- Green and Black Wind Jacket
- Black Wind Pants
- Worn over gym t-shirt and shorts for all sports team