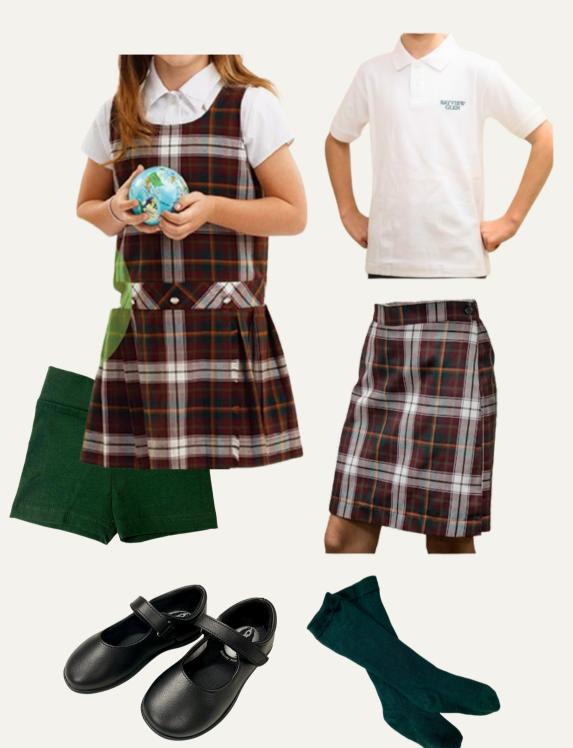

#### WHEN:

- Every other day (except Fridays First Dress)
- September, October (to Thanksgiving)
- May, June

- Golf Shirt with Green Bayview Glen logo
- or
- White Cap Sleeve Blouse or White Short Sleeve Shirt
- with
- Tartan Skort or Tunic with Green Kilt Shorts
- Green Knee High Socks
- 01
- Grey Dress Pants/Shorts
- Grey Dress Socks
- (Shirt is tucked into pants with Lower School clip-on Tie)
- and
- Black Polishable Shoes