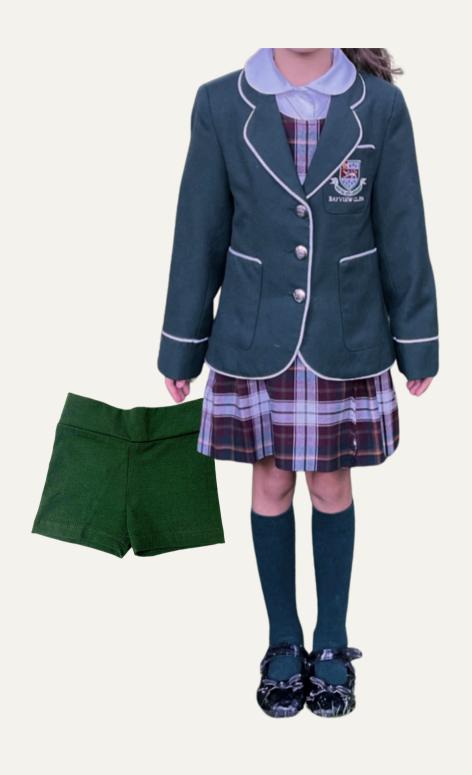

#### WHEN:

- Orientation Day
- Every **Friday** throughout the year for Assembly
- Special Occasions

- Green Bayview Glen Crested Blazer
- White Peter Pan blouse
- Tunic with Green Knee High Socks/Tights
- Green kilts shorts under the tunic
- Black Polishable Shoes
- or
- Green Bayview Glen Crested Blazer
- White Shirt, long sleeves, tucked into pants
- Lower clip-on Tie
- Grey Dress Pants, Grey Dress Socks
- Black Polishable Shoes