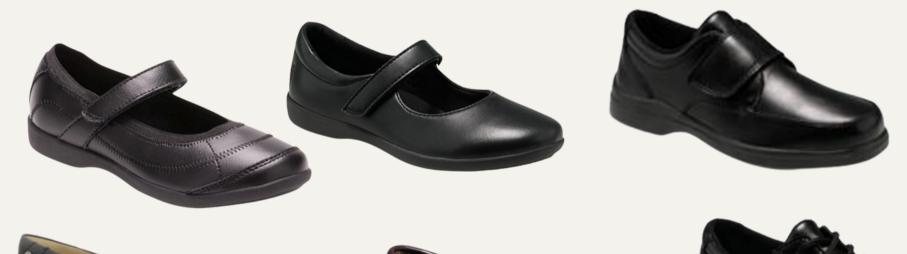

#### SHOES STYLE NOT ACCEPTED

- White soles
- White or other color brand logo

#### **ACCEPTED STYLES:**

- All black
- Polishable leather
- Lace-up or Slip-on