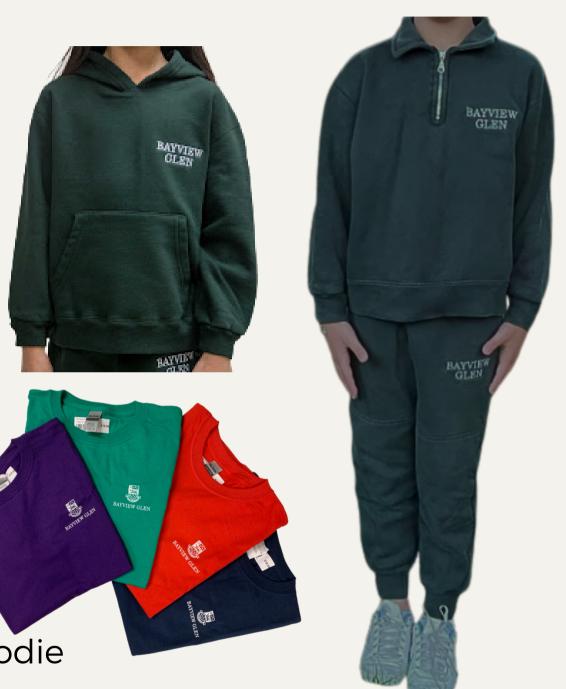

# JK to Gr 2 - Gym Uniform

#### WHEN:

- All day, every second day for Gym Days
- All year

- White Gym t-shirt with Bayview Glen logo
- or House League T-Shirt
- Green mesh shorts with Bayview Glen logo
- White sports socks
- Any sneaker
- and
- Green Bayview Glen Sweatpants
- Green Bayview Glen 1/4 zip Sweatshirt or Hoodie