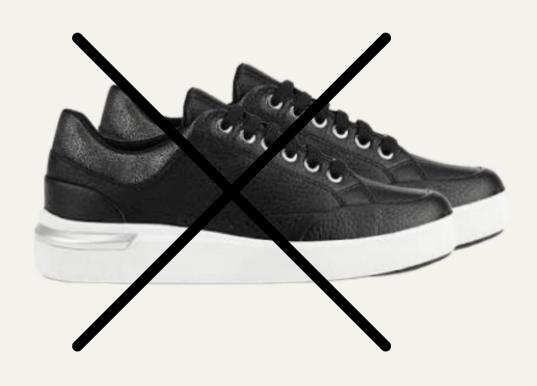

er School clip-on Tie)
- and
- Black Polishable Shoes



### JK - Winter Class Uniform

#### WHEN:

- Every other day (except Fridays First Dress)
- All year

- No Winter Class Uniform for JK
- JK's wear regular clothes on NON-GYM days

### SK to Gr 2 - Winter Class Uniform



#### WHEN:

• Every other day (except Fridays - First Dress)

After Thanksgiving to end of April

- Green Bayview Glen Crested Cardigan
- White Peter Pan blouse
- Tunic with Green Tights
- Green kilts shorts under the tunic
- Black Polishable Shoes
- or
- Green Bayview Glen Crested Cardigan, Vest or Pullover
- White Shirt, long sleeves, tucked into pants
- Lower clip-on Tie
- Grey Dress Pants, Grey Dress Socks
- Black Polishable Shoes



#### SHOES STYLE NOT ACCEPTED

- White soles
- White or other color brand logo



#### **ACCEPTED STYLES:**

- All black
- Polishable leather
- Lace-up or Slip-on









# JK to Gr 2 - Gym Uniform



#### WHEN:

- All day, every second day for Gym Days
- All year

- White Gym t-shirt with Bayview Glen logo
- or House League T-Shirt
- Green mesh shorts with Bayview Glen logo
- White sports socks
- Any sneaker
- and
- Green Bayview Glen Sweatpants
- Green Bayview Glen 1/4 zip Sweatshirt or Hoodie



### **Athletic Uniform**



#### WHEN:

Required for all Sports Team

- Green and Black Wind Jacket
- Black Wind Pants
- Worn over gym t-shirt and shorts for all sports team