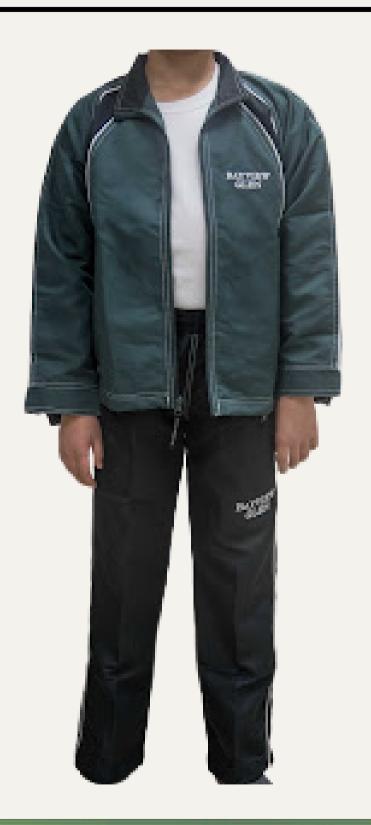

### **Athletic Uniform**

### WHEN:

Required for all Sports Team

- Green and Black Wind Jacket
- Black Wind Pants
- Worn over gym t-shirt and shorts for all sports team