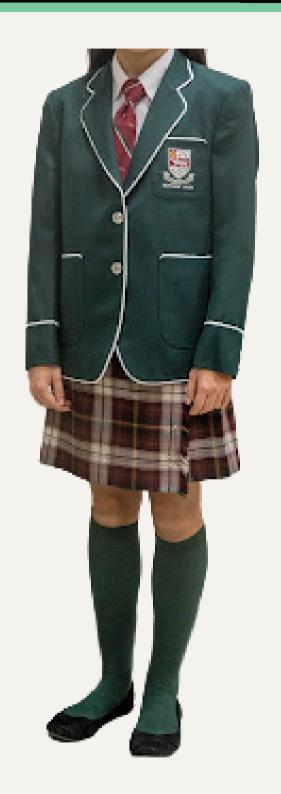

### Gr 4 to Gr 5 - First Dress Uniform

### WHEN:

- Orientation Day
- Every **Friday** throughout the year for Assembly
- Special Occasions

- Green Bayview Glen Crested Blazer
- Lower Clip-on Tie or Lower regular Tie\* (\*for Gr 5 only)
- Black Polishable Shoes
- AND
- Fitted White 3/4 or long sleeve blouse with Tartan Kilt,
- NO TUNIC
- Green Knee High Socks/Tights
- Green kilts shorts under the kilt
- or
- Fitted White Shirt with long sleeves, tucked into pants
- Grey Dress Pants, Black Belt, Grey Dress Socks