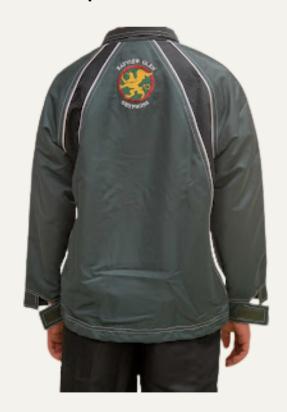

### **Athletic Uniform**

### WHEN:

Required for all Sports Team

- Green and Black Wind Jacket
- Black Wind Pants
- Worn over gym t-shirt and shorts for all sports team