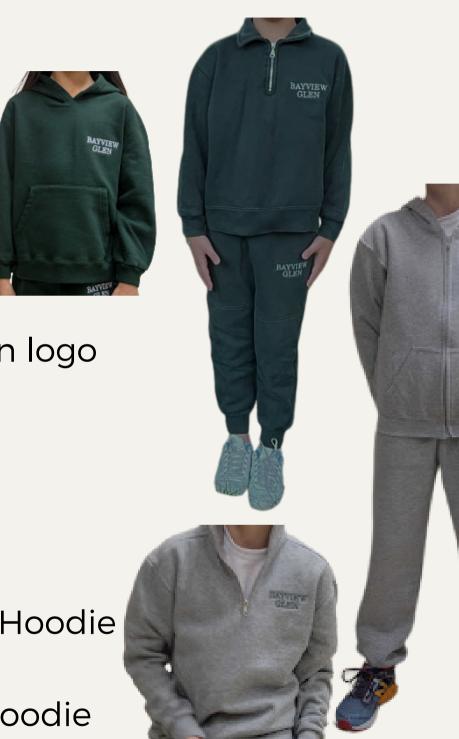

## Gr 4 to Gr 5 - Gym Uniform

- Change into every second day for Gym Days
- All year
- Class Uniform the other days, except Fridays -First Dress

- Drywick or White Gym t-shirt with Bayview Glen logo
- or House League TShirt
- Green mesh shorts with Bayview Glen logo
- White sports socks
- Any sneaker
- and
- Green Bayview Glen Sweatpants and 1/4 zip or Hoodie
- or
- Grey Bayview Glen Sweatpants and 1/4 zip or Hoodie