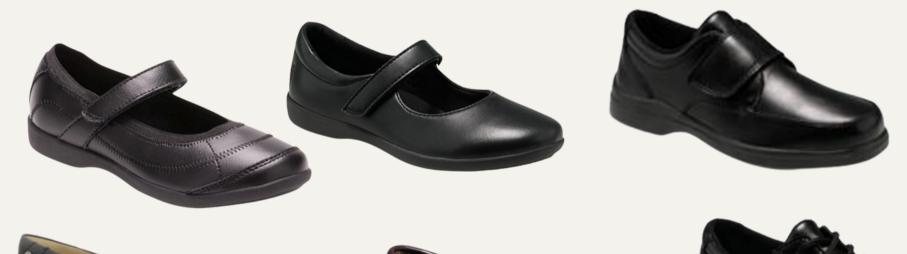

### SHOES STYLE NOT ACCEPTED

- White soles
- White or other color brand logo

### **ACCEPTED STYLES:**

- All black
- Polishable leather
- Lace-up or Slip-on