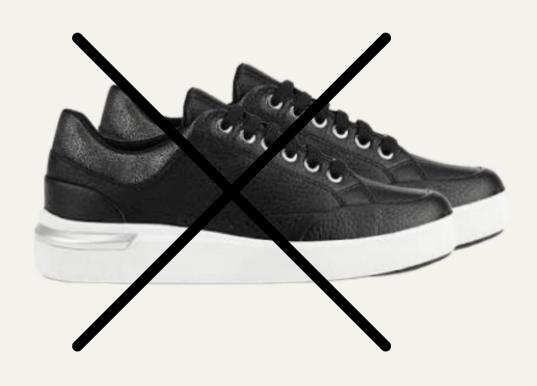

er School Tie
- with
- Tartan Skort or Kilt with Green Kilt Shorts
- Green Knee High Socks
- or
- Grey Dress Pants/Shorts (Shirt is tucked into Pants)
- Grey Dress Socks
- and
- Black Polishable Shoes





### Gr 4 to Gr 5 - Winter Class Uniform



### WHEN:

- Every day (except Fridays First Dress)
- After Thanksgiving to end of April

- Green Bayview Glen Crested Cardigan, Vest or Pullover
- Lower Clip-on Tie or Lower regular Tie\* (\*for Gr 5 only)
- Black Polishable Shoes
- and
- Fitted White 3/4 or long sleeve Blouse
- Green Knee High Socks/Tights
- Tartan Kilt, Green kilts shorts under the kilt
- or
- Unfitted White Shirt, long sleeves, tucked into pants
- Grey Dress Pants, Black Belt, Grey Dress Socks



### SHOES STYLE NOT ACCEPTED

- White soles
- White or other color brand logo



### **ACCEPTED STYLES:**

- All black
- Polishable leather
- Lace-up or Slip-on









## Gr 4 to Gr 5 - Gym Uniform



- Change into every second day for Gym Days
- All year
- Class Uniform the other days, except Fridays -First Dress



- Drywick or White Gym t-shirt with Bayview Glen logo
- or House League TShirt
- Green mesh shorts with Bayview Glen logo
- White sports socks
- Any sneaker
- and
- Green Bayview Glen Sweatpants and 1/4 zip or Hoodie
- or
- Grey Bayview Glen Sweatpants and 1/4 zip or Hoodie



### **Athletic Uniform**



### WHEN:

Required for all Sports Team

- Green and Black Wind Jacket
- Black Wind Pants
- Worn over gym t-shirt and shorts for all sports team