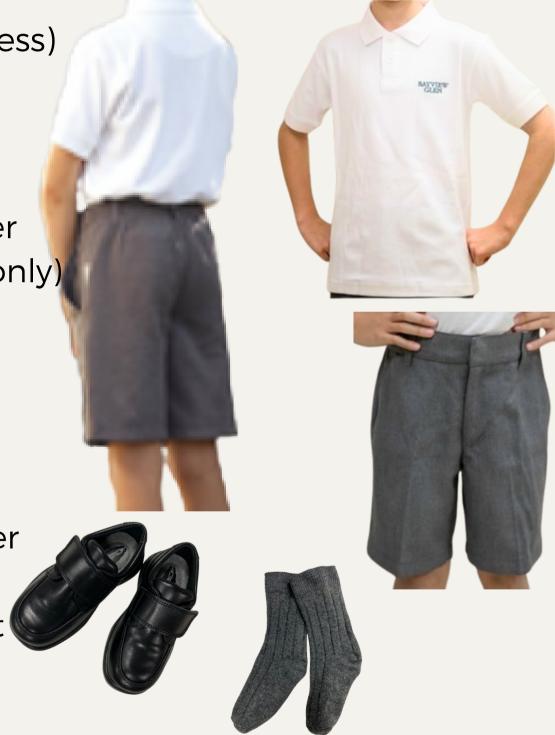

## Gr 4 to Gr 5 - Optional Summer Uniform

- Every other day (\*except Fridays First Dress)
- September, October (to Thanksgiving)
- May, June

- Fitted white short sleeve blouse with Lower Clip-on Tie or Lower regular Tie\* (\*for Gr 5 only) or Green Bayview Glen logo Golf Shirt
- Tartan Skort or Kilt with green kilt shorts
- Green Knee High Socks
- Black Polishable Shoes
- or
- Unfitted white short sleeve shirt with Lower Clip-on Tie or Lower regular Tie\* (\*for Gr 5 only) or Green Bayview Glen logo Golf shirt
- Grey Dress Shorts, Grey Dress Socks
- Black Polishable Shoes

## Gr 4 to Gr 5 - Optional Summer Uniform

- Every other day (\*except Fridays First Dress)
- September, October (to Thanksgiving)
- May, June

- Golf Shirt with Green Bayview Glen logo
- or
- Fitted White Cap Sleeve Blouse, Lower School Tie
- or Unfitted White Short Sleeve Shirt. Lower School Tie
- with
- Tartan Skort or Kilt with Green Kilt Shorts
- Green Knee High Socks
- or
- Grey Dress Pants/Shorts (Shirt is tucked into Pants)
- Grey Dress Socks
- and
- Black Polishable Shoes