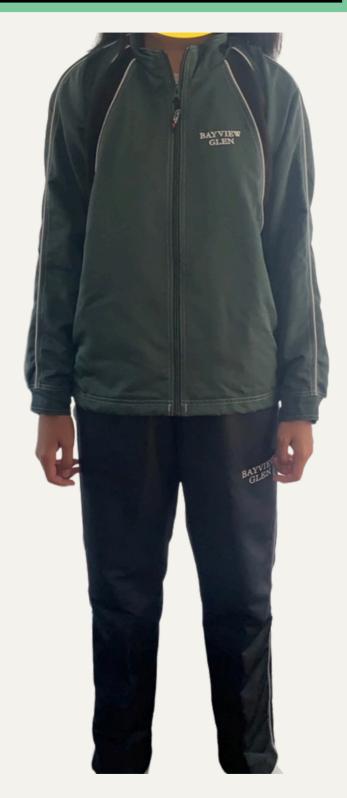

### **Athletic Uniform**

### WHEN:

Required for all Sports Team

- Green and Black Wind Jacket
- Black Wind Pants
- Worn over gym t-shirt and shorts for all sports team