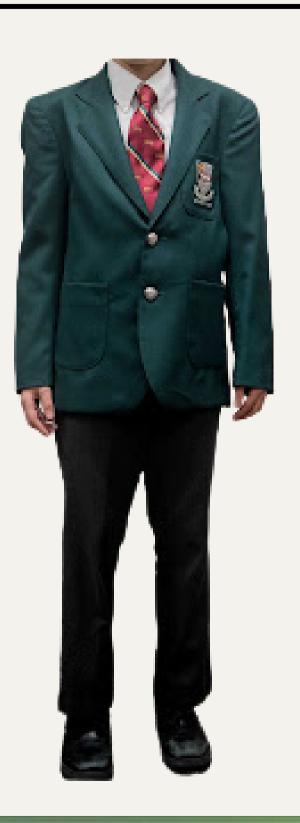

### Gr 4 to Gr 5 - First Dress Uniform

### WHEN:

- Orientation Day
- Every **Friday** throughout the year for Assembly
- Special Occasions

- Green Bayview Glen Crested Blazer
- Lower Clip-on Tie or Lower regular Tie\* (\*for Gr 5 only)
- Black Polishable Shoes
- AND
- Fitted White 3/4 or long sleeve blouse with Tartan Kilt,
- NO TUNIC
- Green Knee High Socks/Tights
- Green kilts shorts under the kilt
- or
- Fitted White Shirt with long sleeves, tucked into pants
- Grey Dress Pants, Black Belt, Grey Dress Socks