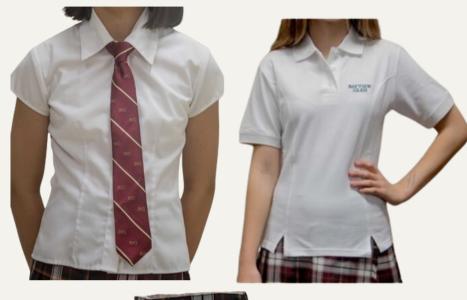

## Gr 4 to Gr 5 - Optional Summer Uniform

- Every other day (\*except Fridays First Dress)
- September, October (to Thanksgiving)
- May, June

- Fitted white short sleeve blouse with Lower Clip-on Tie or Lower regular Tie\* (\*for Gr 5 only) or Green Bayview Glen logo Golf Shirt
- Tartan Skort or Kilt with green kilt shorts
- Green Knee High Socks
- Black Polishable Shoes
- or
- Unfitted white short sleeve shirt with Lower Clip-on Tie or Lower regular Tie\* (\*for Gr 5 only) or Green Bayview Glen logo Golf shirt
- Grey Dress Shorts, Grey Dress Socks
- Black Polishable Shoes

## Gr 4 to Gr 5 - Optional Summer Uniform

- Every other day (\*except Fridays First Dress)
- September, October (to Thanksgiving)
- May, June

- Golf Shirt with Green Bayview Glen logo
- or
- Fitted White Cap Sleeve Blouse, Lower School Tie
- or Unfitted White Short Sleeve Shirt. Lower School Tie
- with
- Tartan Skort or Kilt with Green Kilt Shorts
- Green Knee High Socks
- or
- Grey Dress Pants/Shorts (Shirt is tucked into Pants)
- Grey Dress Socks
- and
- Black Polishable Shoes