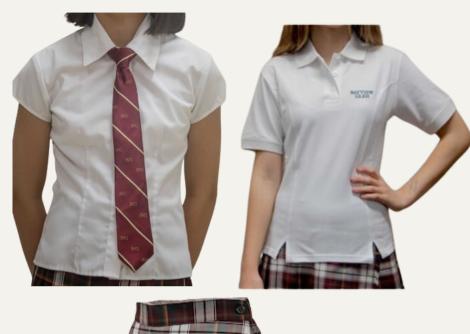

## Gr 4 to Gr 5 - Optional Summer Uniform

- Every other day (\*except Fridays First Dress)
- September, October (to Thanksgiving)
- May, June

- Fitted white short sleeve blouse with Lower Clip-on Tie or Lower regular Tie\* (\*for Gr 5 only) or Green Bayview Glen logo Golf Shirt
- Tartan Skort or Kilt with green kilt shorts
- Green Knee High Socks
- Black Polishable Shoes
- or
- Unfitted white short sleeve shirt with Lower Clip-on Tie or Lower regular Tie\* (\*for Gr 5 only) or Green Bayview Glen logo Golf shirt
- Grey Dress Shorts, Grey Dress Socks
- Black Polishable Shoes

## Gr 4 to Gr 5 - Optional Summer Uniform

- Every other day (\*except Fridays First Dress)
- September, October (to Thanksgiving)
- May, June

- Golf Shirt with Green Bayview Glen logo
- or
- Fitted White Cap Sleeve Blouse, Lower School Tie
- or Unfitted White Short Sleeve Shirt. Lower School Tie
- with
- Tartan Skort or Kilt with Green Kilt Shorts
- Green Knee High Socks
- or
- Grey Dress Pants/Shorts (Shirt is tucked into Pants)
- Grey Dress Socks
- and
- Black Polishable Shoes