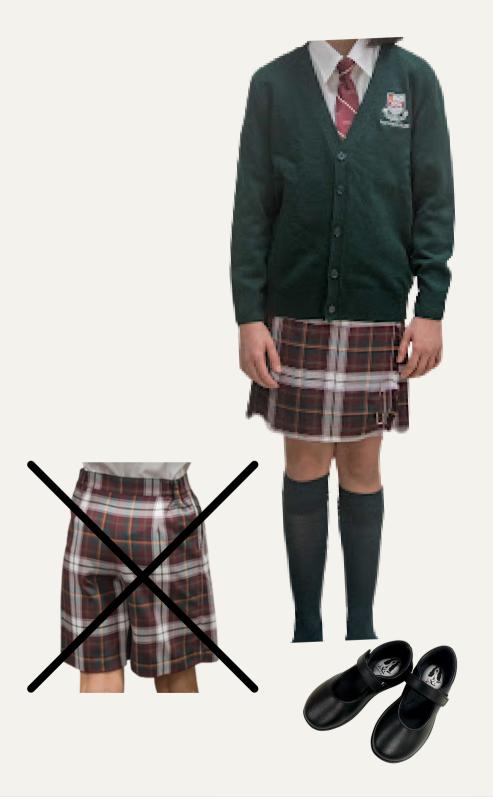

### Gr 4 to Gr 5 - Winter Class Uniform

### WHEN:

- Every day (except Fridays First Dress)
- After Thanksgiving to end of April

- Green Bayview Glen Crested Cardigan, Vest or Pullover
- Lower Clip-on Tie or Lower regular Tie\* (\*for Gr 5 only)
- Black Polishable Shoes
- and
- Fitted White 3/4 or long sleeve Blouse
- Green Knee High Socks/Tights
- Tartan Kilt, Green kilts shorts under the kilt
- or
- Unfitted White Shirt, long sleeves, tucked into pants
- Grey Dress Pants, Black Belt, Grey Dress Socks