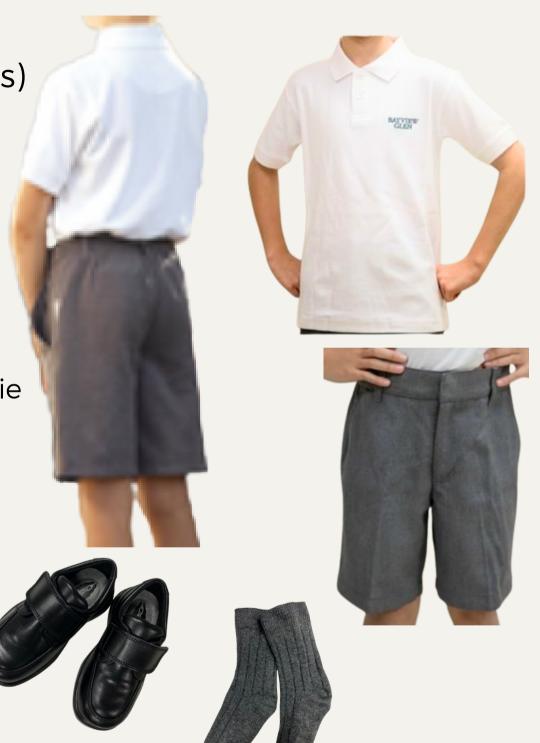

## Gr 4 to Gr 5 - Optional Summer Uniform

- Every other day (\*except Fridays First Dress)
- September, October (to Thanksgiving)
- May, June

- Fitted white short sleeve blouse with Lower Clip-on Tie or Lower regular Tie\* (\*for Gr 5 only) or Green Bayview Glen logo Golf Shirt
- Tartan Skort or Kilt with green kilt shorts
- Green Knee High Socks
- Black Polishable Shoes
- or
- Unfitted white short sleeve shirt with Lower Clip-on Tie or Lower regular Tie\* (\*for Gr 5 only) or Green Bayview Glen logo Golf shirt
- Grey Dress Shorts, Grey Dress Socks
- Black Polishable Shoes

## Gr 4 to Gr 5 - Optional Summer Uniform

- Every other day (\*except Fridays First Dress)
- September, October (to Thanksgiving)
- May, June

- Golf Shirt with Green Bayview Glen logo
- or
- Fitted White Cap Sleeve Blouse, Lower School Tie
- or Unfitted White Short Sleeve Shirt. Lower School Tie
- with
- Tartan Skort or Kilt with Green Kilt Shorts
- Green Knee High Socks
- or
- Grey Dress Pants/Shorts (Shirt is tucked into Pants)
- Grey Dress Socks
- and
- Black Polishable Shoes