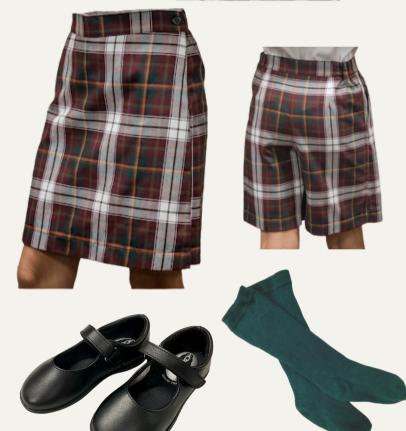

### WHEN:

- Orientation Day
- Every **Friday** throughout the year for Assembly
- Special Occasions

- Green Bayview Glen Crested Blazer
- Lower Clip-on Tie or Lower regular Tie\* (\*for Gr 5 only)
- Black Polishable Shoes
- AND
- Fitted White 3/4 or long sleeve blouse with Tartan Kilt,
- NO TUNIC
- Green Knee High Socks/Tights
- Green kilts shorts under the kilt
- or
- Fitted White Shirt with long sleeves, tucked into pants
- Grey Dress Pants, Black Belt, Grey Dress Socks

### WHEN:

- Every day (except Fridays First Dress)
- After Thanksgiving to end of April

- Green Bayview Glen Crested Cardigan, Vest or Pullover
- Lower Clip-on Tie or Lower regular Tie\* (\*for Gr 5 only)
- Black Polishable Shoes
- and
- Fitted White 3/4 or long sleeve Blouse
- Green Knee High Socks/Tights
- Tartan Kilt, Green kilts shorts under the kilt
- or
- Unfitted White Shirt, long sleeves, tucked into pants
- Grey Dress Pants, Black Belt, Grey Dress Socks