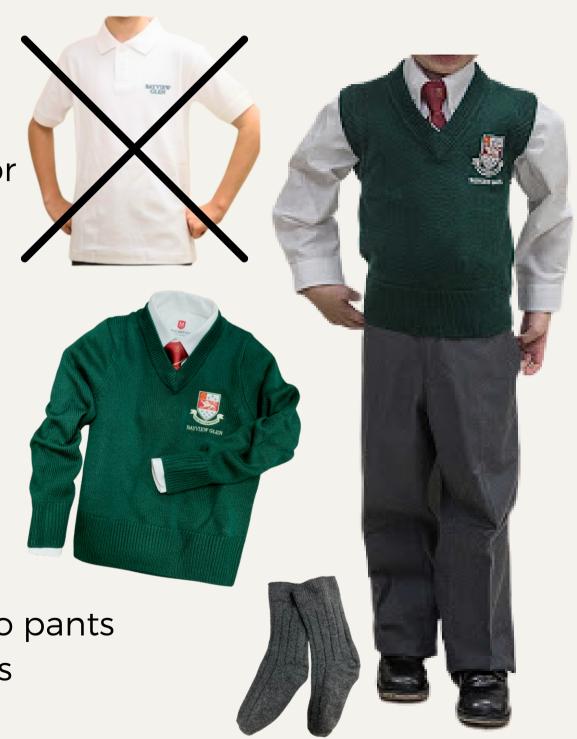

### Gr 4 to Gr 5 - Winter Class Uniform

### WHEN:

- Every day (except Fridays First Dress)
- After Thanksgiving to end of April

- Green Bayview Glen Crested Cardigan, Vest or Pullover
- Lower Clip-on Tie or Lower regular Tie\* (\*for Gr 5 only)
- Black Polishable Shoes
- and
- Fitted White 3/4 or long sleeve Blouse
- Green Knee High Socks/Tights
- Tartan Kilt, Green kilts shorts under the kilt
- or
- Unfitted White Shirt, long sleeves, tucked into pants
- Grey Dress Pants, Black Belt, Grey Dress Socks