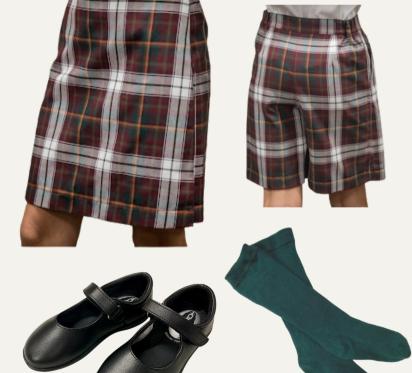

### WHEN:

- Orientation Day
- Every **Friday** throughout the year for Assembly
- Special Occasions

- Green Bayview Glen Crested Blazer
- Lower Clip-on Tie or Lower regular Tie\* (\*for Gr 5 only)
- Black Polishable Shoes
- AND
- Fitted White 3/4 or long sleeve blouse with Tartan Kilt,
- NO TUNIC
- Green Knee High Socks/Tights
- Green kilts shorts under the kilt
- or
- Fitted White Shirt with long sleeves, tucked into pants
- Grey Dress Pants, Black Belt, Grey Dress Socks

### WHEN:

- Every day (except Fridays First Dress)
- After Thanksgiving to end of April

- Green Bayview Glen Crested Cardigan, Vest or Pullover
- Lower Clip-on Tie or Lower regular Tie\* (\*for Gr 5 only)
- Black Polishable Shoes
- and
- Fitted White 3/4 or long sleeve Blouse
- Green Knee High Socks/Tights
- Tartan Kilt, Green kilts shorts under the kilt
- or
- Unfitted White Shirt, long sleeves, tucked into pants
- Grey Dress Pants, Black Belt, Grey Dress Socks