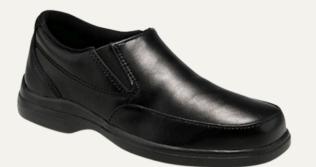

h Socks
- or
- Grey Dress Pants/Shorts (Shirt is tucked into Pants)
- Grey Dress Socks
- and
- Black Polishable Shoes





### Gr 4 to Gr 5 - Winter Class Uniform



### WHEN:

- Every day (except Fridays First Dress)
- After Thanksgiving to end of April

- Green Bayview Glen Crested Cardigan, Vest or Pullover
- Lower Clip-on Tie or Lower regular Tie\* (\*for Gr 5 only)
- Black Polishable Shoes
- and
- Fitted White 3/4 or long sleeve Blouse
- Green Knee High Socks/Tights
- Tartan Kilt, Green kilts shorts under the kilt
- or
- Unfitted White Shirt, long sleeves, tucked into pants
- Grey Dress Pants, Black Belt, Grey Dress Socks



### SHOES STYLE NOT ACCEPTED

- White soles
- White or other color brand logo



### **ACCEPTED STYLES:**

- All black
- Polishable leather
- Lace-up or Slip-on









## Gr 4 to Gr 5 - Gym Uniform



- Change into every second day for Gym Days
- All year
- Class Uniform the other days, except Fridays -First Dress



- Drywick or White Gym t-shirt with Bayview Glen logo
- or House League TShirt
- Green mesh shorts with Bayview Glen logo
- White sports socks
- Any sneaker
- and
- Green Bayview Glen Sweatpants and 1/4 zip or Hoodie
- or
- Grey Bayview Glen Sweatpants and 1/4 zip or Hoodie



### **Athletic Uniform**



### WHEN:

Required for all Sports Team

- Green and Black Wind Jacket
- Black Wind Pants
- Worn over gym t-shirt and shorts for all sports team