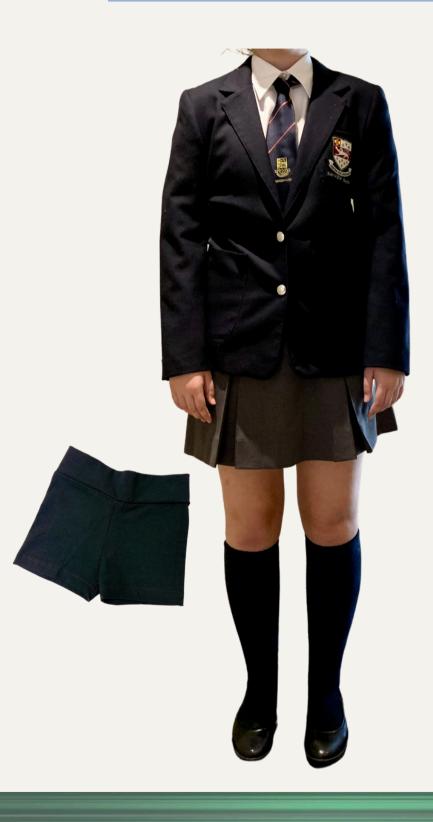

#### WHEN:

- Every **Wednesday** throughout the year for Assembly
- Special Occasions

- Navy Blazer with Bayview Glen Crest
- Upper Tie (see right) or for Gr 12 only the Grad Tie (see left)
- Black Polishable Shoes
- and
- Fitted White Blouse with 3/4, short or long sleeve, may be worn untucked
- Grey Skirt with Grey/Navy Knee High Socks
- Black kilts shorts under the skirt
- or
- Unfitted White Shirt with long sleeves, tucked into pants
- Grey Dress Pants, Black Belt, Grey Dress Socks