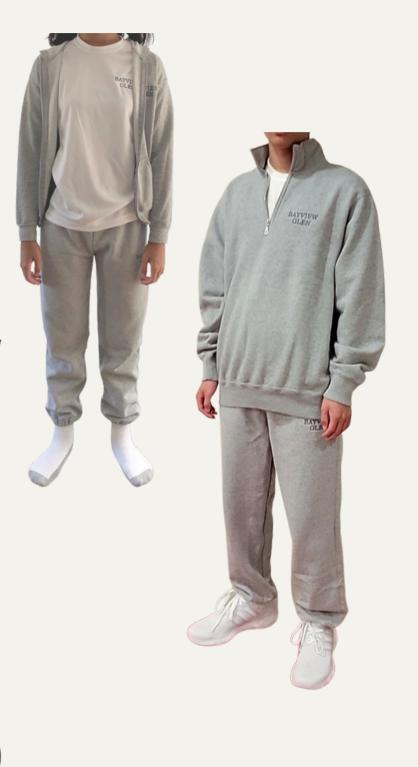

#### WHEN:

- Change into every second day for Gym Days
- All year
- Class Uniform the other days, except
  Wednesdays First Dress

- Drywick or White cotton Gym t-shirt with Bayview Glen logo (cotton t-shirt available in short or long sleeve)
- or House League T-Shirt
- Black BVG Shorts
- White sports socks
- Any sneaker
- and
- Grey Bayview Glen Sweatpants and 1/4 zip or Hoodie
- or available as of September,
  NEW Upper Wind Pants