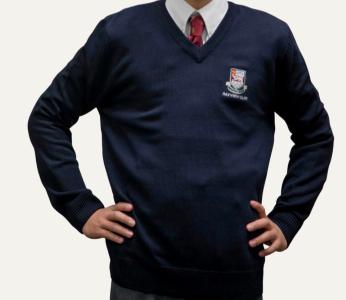

#### WHEN:

- Monday, Tuesday, Thursday and Friday
- After Thanksgiving to end April

- Navy Cardigan, Vest or Pullover with Bayview Glen Crest
- Upper school tie (or Grad tie for Gr 12)
- Black Polishable Shoes
- and
- Fitted White 3/4 sleeve or long sleeve blouse, may be worn untucked
- Grey Skirt with Grey/Navy Knee High Socks or Grey/Navy Tights
- Black kilts shorts under the skirt
- or
- Unfitted White long sleeve shirt, tucked into pants
- Grey Dress Pants, Black Belt, Grey Dress Socks