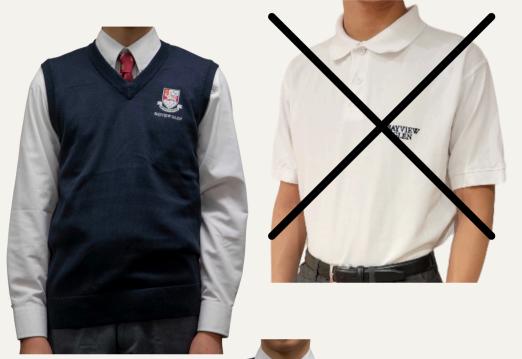

#### WHEN:

- Monday, Tuesday, Thursday and Friday
- After Thanksgiving to end April

- Navy Cardigan, Vest or Pullover with Bayview Glen Crest
- Upper school tie (or Grad tie for Gr 12)
- Black Polishable Shoes
- and
- Fitted White 3/4 sleeve or long sleeve blouse, may be worn untucked
- Grey Skirt with Grey/Navy Knee High Socks or Grey/Navy Tights
- Black kilts shorts under the skirt
- or
- Unfitted White long sleeve shirt, tucked into pants
- Grey Dress Pants, Black Belt, Grey Dress Socks

#### WHEN:

- Monday, Tuesday, Thursday and Friday
- September, October (to Thanksgiving)
- May, June

- Fitted Golf shirt with navy logo, may be worn untucked
- Grey Skirt with Grey/Navy Knee High Socks
- Black kilts shorts under the skirt
- Black Polishable Shoes
- or
- Unfitted Golf shirt with navy logo, tucked into pants
- Grey Dress Pants, Black Belt, Grey Dress Socks
- Black Polishable Shoes