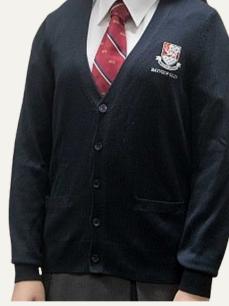

#### WHEN:

- Monday, Tuesday, Thursday and Friday
- After Thanksgiving to end April

- Navy Cardigan, Vest or Pullover with Bayview Glen Crest
- Upper school tie (or Grad tie for Gr 12)
- Black Polishable Shoes
- and
- Fitted White 3/4 sleeve or long sleeve blouse, may be worn untucked
- Grey Skirt with Grey/Navy Knee High Socks or Grey/Navy Tights
- Black kilts shorts under the skirt
- or
- Unfitted White long sleeve shirt, tucked into pants
- Grey Dress Pants, Black Belt, Grey Dress Socks