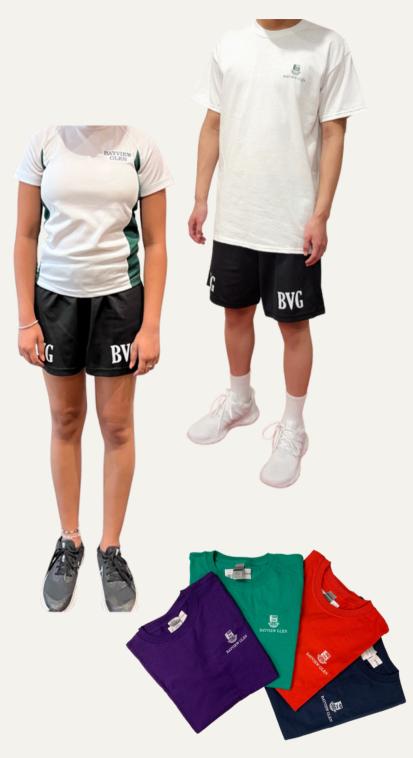

#### WHEN:

- Change into every second day for Gym Days
- All year
- Class Uniform the other days, except
  Wednesdays First Dress

- Drywick or White cotton Gym t-shirt with Bayview Glen logo (cotton t-shirt available in short or long sleeve)
- or House League T-Shirt
- Black BVG Shorts
- White sports socks
- Any sneaker
- and
- Grey Bayview Glen Sweatpants and 1/4 zip or Hoodie
- or available as of September,
  NEW Upper Wind Pants