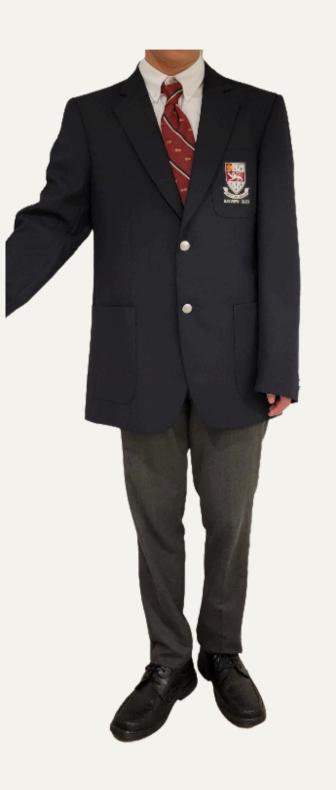

#### WHEN:

- Every **Wednesday** throughout the year for Assembly
- Special Occasions

- Navy Blazer with Bayview Glen Crest
- Upper Tie (see right) or for Gr 12 only the Grad Tie (see left)
- Black Polishable Shoes
- and
- Fitted White Blouse with 3/4, short or long sleeve, may be worn untucked
- Grey Skirt with Grey/Navy Knee High Socks
- Black kilts shorts under the skirt
- or
- Unfitted White Shirt with long sleeves, tucked into pants
- Grey Dress Pants, Black Belt, Grey Dress Socks