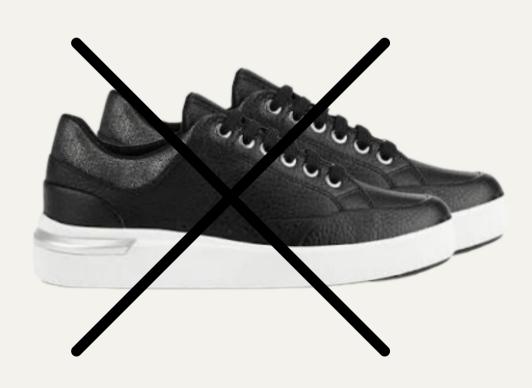

### **Black Shoes**

#### SHOES STYLE NOT ACCEPTED

- White soles
- White or other color brand logo