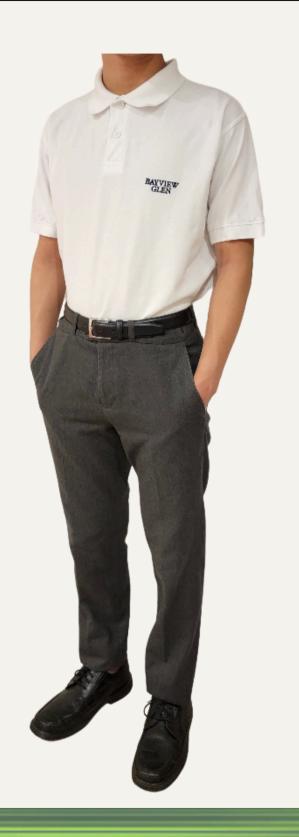

#### WHEN:

- Monday, Tuesday, Thursday and Friday
- September, October (to Thanksgiving)
- May, June

- Fitted Golf shirt with navy logo, may be worn untucked
- Grey Skirt with Grey/Navy Knee High Socks
- Black kilts shorts under the skirt
- Black Polishable Shoes
- or
- Unfitted Golf shirt with navy logo, tucked into pants
- Grey Dress Pants, Black Belt, Grey Dress Socks
- Black Polishable Shoes