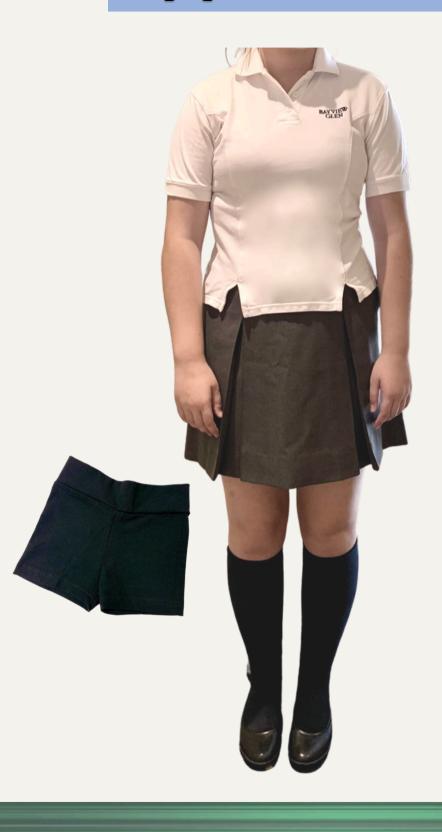

#### WHEN:

- Monday, Tuesday, Thursday and Friday
- September, October (to Thanksgiving)
- May, June

- Fitted Golf shirt with navy logo, may be worn untucked
- Grey Skirt with Grey/Navy Knee High Socks
- Black kilts shorts under the skirt
- Black Polishable Shoes
- or
- Unfitted Golf shirt with navy logo, tucked into pants
- Grey Dress Pants, Black Belt, Grey Dress Socks
- Black Polishable Shoes