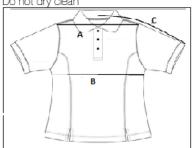

Do not bleach

Tumble dry gentle low heat

Iron low heat

Do not dry clean

| USI4863L - Ladies S/S Stretch Golf |        |        |        |        |        |
|------------------------------------|--------|--------|--------|--------|--------|
|                                    | XS     | S      | M      | L      | XL     |
| Shoulder Width                     | 14     | 16 1/2 | 17 1/2 | 18 1/2 | 19 1/2 |
| Chest Circ: 1" Below Armhole       | 32     | 35     | 37     | 39     | 41     |
| Body Length                        | 22 3/4 | 24     | 25     | 26     | 27     |
| Sleeve Length from center back     | 15 1/2 | 16 1/2 | 17 1/2 | 18 1/2 | 19 1/2 |
|                                    |        |        |        |        |        |