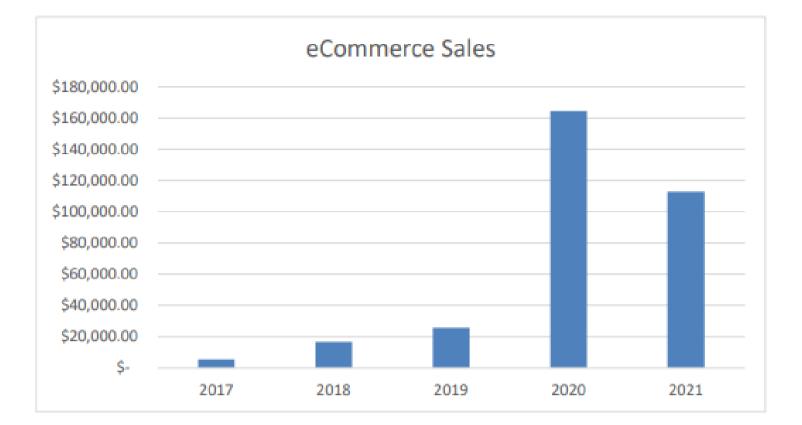

## **ECOM SALES**

- 2017 \$ 5,422.72
- 2018
- \$ 16,590.53
- 2019 \$ 25,715.78
- 2020 \$ 164,420.00
- 2021 \$ 112,793.00