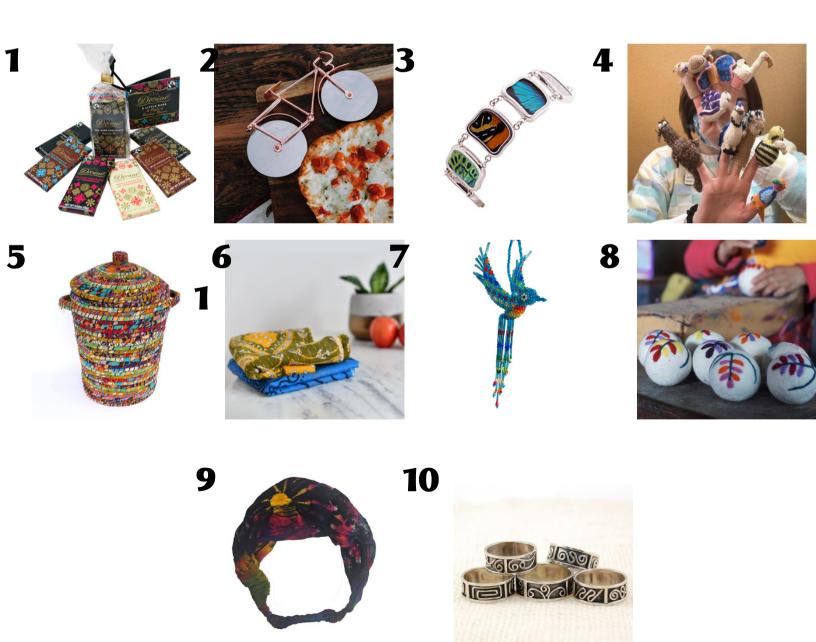

## **BEST SELLERS - TOP 10**

- 1 Chocolate Flight Gift Set of 6 Petite Bars Serrv
- 2 Bicycle Pizza Cutter Ten Thousand Villages
- 3 Butterfly Wing Link Bracelet Silver Tree Designs
- 4 Organic Cotton Finger Puppet Lucuma
- 5 Bright Day Recycled Sari Hamper Ten Thousand Villages
- 6 Kantha Dish Towel Serrv
- 7 Beaded Ornament: Hummingbird Unique Batik
- 8 Embroidered Wool Felt Dryer Ball Ganesh Himal
- 9 Tie Dye Wide Headband Unique Batik
- 10 Labrado Band Alpaca Ring Minga Imports