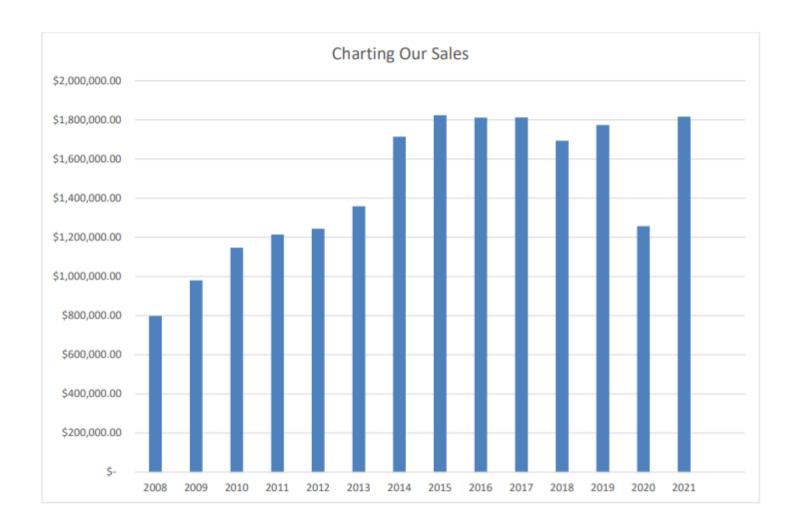

## **CHARTING OUR SALES**

| 2006 | \$ 746,585.00 | 2014 | \$ 1,714,213.00 |
|------|---------------|------|-----------------|
|      |               |      |                 |

\$778,912.00

\$ 797,936.00

\$ 980,497.00

\$

\$ 1,147,663.00

1,215,151.00

- \$ 1,824,486.00
- \$ 1,811,810.00
- \$ 1,813,306,00
  - \$ 1,813,306.00
- \$ 1,694,497.00
- \$ 1,774,717.00
- \$ 1,243,914.00 **2020** \$ 1,256,965.00
- \$ 1,358,911.00 **2021** \$ 1,817,129.00