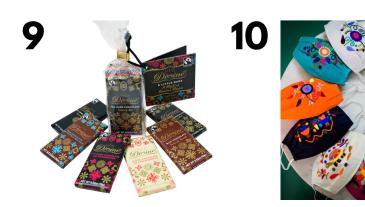

# **BEST SELLERS - TOP 10**

- 1 Kitenge Face Mask Global Gifts/Creation Hive
- 2 Tie Dye Face Mask Unique Batik
- 3 Real Butterfly Wing Sterling Silver Bracelet Silver Tree Designs
- 4 Plain Cotton Face Mask Unique Batik
- 5 Cotton 3-Layer Face Mask Fair Anita
- 6 Embroidered Wool Felt Dryer Ball Ganesh Himal
- 7 Embroidered Sugar Skull Face Mask Lucia's Imports
- 8 Embroidered Frida Face Mask Lucia's Imports
- 9 Chocolate Flight Gift Set of 6 Petite Bars Serrv
- 10 Embroidered Cotton Face Mask Lucia's Imports