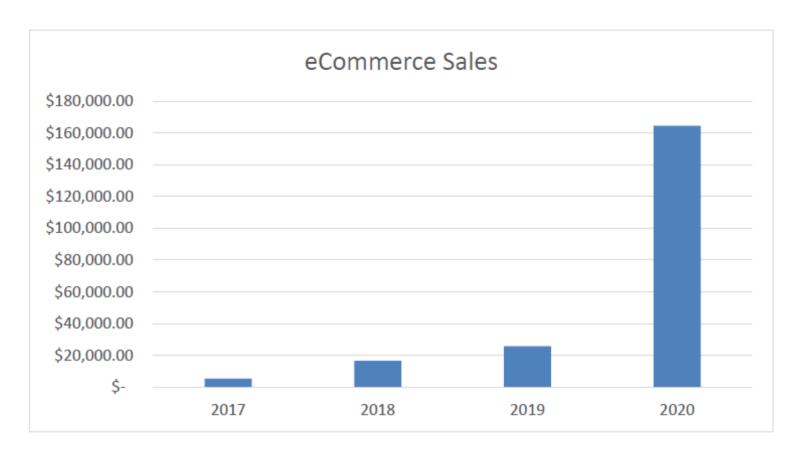

# **ECOM SALES**

\$ 5,422.72

\$ 16,590.53

\$ 25,715.78

\$ 164,420.00

1,136,997 page views in 2020!