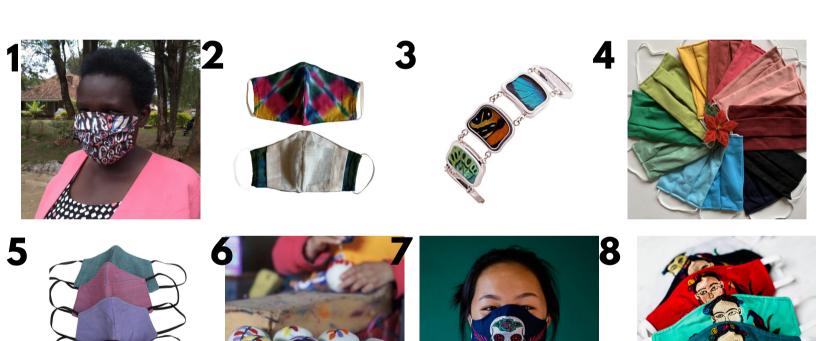

# **BEST SELLERS - TOP 10**

- 1 Kitenge Face Mask Global Gifts/Creation Hive
- 2 Tie Dye Face Mask Unique Batik
- 3 Real Butterfly Wing Sterling Silver Bracelet Silver Tree Designs
- 4 Plain Cotton Face Mask Unique Batik
- 5 Cotton 3-Layer Face Mask Fair Anita
- 6 Embroidered Wool Felt Dryer Ball Ganesh Himal
- 7 Embroidered Sugar Skull Face Mask Lucia's Imports
- 8 Embroidered Frida Face Mask Lucia's Imports
- 9 Chocolate Flight Gift Set of 6 Petite Bars Serrv
- 10 Embroidered Cotton Face Mask Lucia's Imports