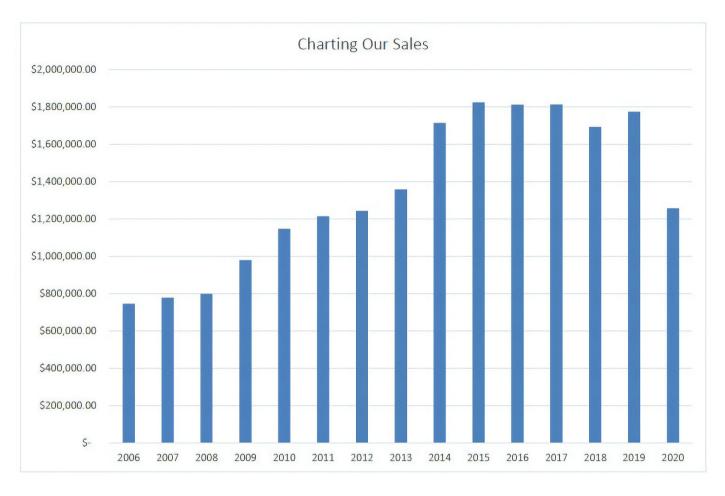

# **CHARTING OUR SALES**

| 2006 | \$ 746,585.00   | 2014 | \$ 1,714,213.00 |
|------|-----------------|------|-----------------|
| 2007 | \$ 778,912.00   | 2015 | \$ 1,824,486.00 |
| 2008 | \$ 797,936.00   | 2016 | \$ 1,811,810.00 |
| 2009 | \$ 980,497.00   | 2017 | \$ 1,813,306.00 |
| 2010 | \$ 1,147,663.00 | 2018 | \$ 1,694,497.00 |
| 2011 | \$ 1,215,151.00 | 2019 | \$ 1,774,717.00 |
| 2012 | \$ 1,243,914.00 | 2020 | \$ 1,256,965.00 |
| 2013 | \$ 1,358,911.00 |      |                 |