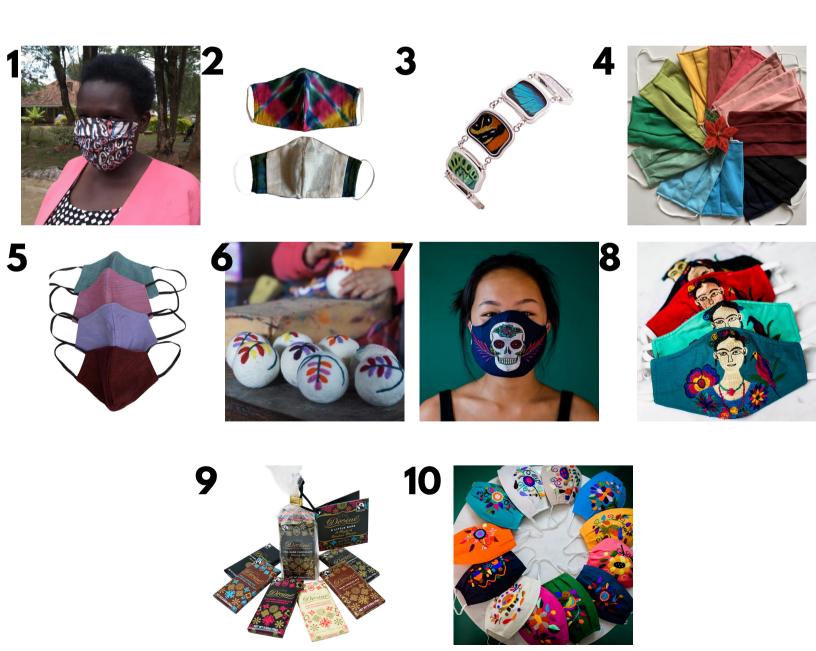

## **BEST SELLERS**

| Rank Description                                                                | Avg | Price    | Vendor Name                  | \$ | Sold     | Qty Sold |
|---------------------------------------------------------------------------------|-----|----------|------------------------------|----|----------|----------|
| 1 Kitenge Face Mask                                                             | \$  | 6.16     | Global Gifts - Creation Hive | \$ | 4,414.00 | 717      |
| 2 Tie Dye Face Mask                                                             | \$  | 6.89     | Unique Batik                 | \$ | 2,026.15 | 294      |
| 3 Real Butterfly Wing Sterling Silver Bracelet                                  | \$  | 179.00   | Silver Tree Designs          | \$ | 1,969.00 | 11       |
| 4 Plain Cotton Face Mask                                                        | \$  | 5.23     | Unique Batik                 | \$ | 1,729.65 | 331      |
| 5 Cotton 3-Layer Face Mask                                                      | \$  | 6.89     | Fair Anita                   | \$ | 1,439.55 | 209      |
| 6 Embroidered Wool Felt Dryer Ball                                              | \$  | 10.85    | Ganesh Himal                 | \$ | 1,247.60 | 115      |
| 7 Embroidered Sugar Skull Face Mask                                             | \$  | 9.93     | Lucia's Imports              | \$ | 1,241.50 | 125      |
| 8 Embroidered Frida Face Mask                                                   | \$  | 9.88     | Lucia's Imports              | \$ | 1,087.00 | 110      |
| 9 Chocolate Flight - Gift Set of 6 Petite Bars                                  | \$  | 6.70     | Serrv                        | \$ | 910.75   | 136      |
| 10 Embroidered Cotton Face Mask                                                 | \$  | 9.83     | Lucia's Imports              | \$ | 894.50   | 91       |
| 11 Organic 2-Ply Batik Adult Face Mask                                          | \$  | 7.92     | Global Mamas                 | \$ | 855.20   | 108      |
| 12 Justice Ruth String Doll Keychain                                            | \$  | 10.74    | Kamibashi                    | \$ | 826.65   | 77       |
| 13 Teardrop Butterfly Earrings 112 Chrysiridia Rhipheus/Sunset Moth             | \$  | 78.00    | Silver Tree Designs          | \$ | 780.00   | 10       |
| 14 Heart in Progress Handmade Kisii Stone                                       | \$  | 3.91     | Venture Imports              | \$ | 739.20   | 189      |
| 15 Real Butterfly Wing Sterling Silver Pendant - 1.5" 112 Chrysiridia Rhipheus/ | \$  | 59.00    | Silver Tree Designs          | \$ | 708.00   | 12       |
| 16 Ikat Duckbill Face Mask medium                                               | \$  | 8.95     | Lucia's Imports              | \$ | 707.40   | 79       |
| 17 Phoenician Hand Blown Glass Votive Holder - 3.5                              | \$  | 38.57    | Ten Thousand Villages        | \$ | 694.20   | 18       |
| 18 Mountainside Chess Set Stone                                                 | \$  | 170.63   | Ten Thousand Villages        | \$ | 682.50   | 4        |
| 19 Beaded Hummingbird Ornament                                                  | \$  | 3.73     | Unique Batik                 | \$ | 634.50   | 170      |
| 20 Peace Sign Layered Wood Wreath                                               | \$  | 31.36    | Serrv                        | \$ | 627.20   | 20       |
| 21 Peace Sign Wood Vine Wreath                                                  | \$  | 32.00    | Serrv                        | \$ | 608.00   | 19       |
| 22 6" Bronze Singing Bowl with Mallet                                           | \$  | 150.00   | Ten Thousand Villages        | \$ | 600.00   | 4        |
| 23 Thai Dye Headwrap                                                            | \$  | 13.93    | Unique Batik                 | \$ | 585.20   | 42       |
| 24 Gold and White Paper Star Ornament                                           | \$  | 2.65     | Ten Thousand Villages        | \$ | 582.00   | 220      |
| 25 Layered Thai Dye Tunic                                                       | \$  | 57.04    | Unique Batik                 | \$ | 570.40   | 10       |
| 26 Soapstone Word Heart Rock                                                    | \$  |          | Venture Imports              | \$ | 563.40   | 141      |
| 27 Cotton Romper S/M                                                            | \$  |          | Ganesh Himal                 | \$ | 549.90   | 15       |
| 28 Cat Eyeglass Holder                                                          | \$  | 28.94    | Matr Boomie                  | \$ | 492.00   | 17       |
| 29 Wooden Nose Eyeglass Holder                                                  | \$  | 18.85    | Matr Boomie                  | \$ | 490.20   | 26       |
| 30 Kantha Dish Towel                                                            | \$  | 11.80    | Serrv                        | \$ | 483.60   | 41       |
| 31 Mama Tierra 1lb Coffee                                                       | \$  | 12.62    | Equal Exchange               | \$ | 467.03   | 37       |
| 32 Tree of Life Wooden Trivet                                                   | \$  | 19.04    |                              | \$ | 457.00   | 24       |
| 33 Ikat Duckbill Face Mask large                                                | \$  | 8.94     | Lucia's Imports              | \$ | 455.85   | 51       |
| 34 Carved Animal Balsa Wood Crayons - 8 Pack                                    | \$  |          | Minga Imports                | \$ | 447.50   | 32       |
| 35 Organic Sisters Blend Coffee 1lb Drip Grind                                  | \$  |          | Equal Exchange               | \$ | 445.52   | 39       |
| 36 Peruvian Travel Chess Set                                                    | \$  |          | Minga Imports                | \$ | 438.75   |          |
| 37 Bright Day Recycled Sari Hamper                                              | \$  |          | Ten Thousand Villages        | \$ | 436.60   |          |
| 38 Adult Animal Hat: Unicorn                                                    | \$  |          | Andes Gifts                  | \$ | 435.20   |          |
| 39 Sunflower Wool Felt Birdhouse                                                | \$  |          | DZI Handmade                 | \$ | 429.00   |          |
| 40 Cecilia's Poncho                                                             | Ś   |          | Minga Imports                | \$ | 413.00   |          |
| 41 Fabric Face Masks                                                            | \$  |          | Minga Imports                | \$ | 408.60   |          |
| 42 Peacock Eyeglass Holder                                                      | \$  |          | Matr Boomie                  | \$ | 406.00   |          |
| 43 Real Butterfly Wing Flutter Earrings Shimmering Blues                        | \$  |          | Silver Tree Designs          | \$ | 404.60   |          |
| 44 Chocolate Covered Espresso Beans                                             | \$  |          | Women's Bean Project         | \$ | 404.54   |          |
| 45 Yuzu Citrus Hand-Scooped Chocolate                                           | \$  |          | Zotter Chocolate             | \$ | 404.17   |          |
| 46 Just Haiti Medium Roast Whole Bean Coffee                                    | \$  |          | Just Haiti                   | Ş  | 401.76   |          |
| 47 Owl Rosewood Eyeglass Holder                                                 | \$  |          | Matr Boomie                  | \$ | 401.74   |          |
| 48 Three Metal Ring                                                             | \$  |          | Minga Imports                | \$ | 394.00   |          |
|                                                                                 |     |          | Ten Thousand Villages        | \$ |          |          |
| 49 Recycled Sari Flower                                                         | \$  | × 1 II I |                              |    | 392.00   | 49       |

## **BEST SELLERS - TOP 10**

- 1 Kitenge Face Mask Global Gifts/Creation Hive
- 2 Tie Dye Face Mask Unique Batik
- 3 Real Butterfly Wing Sterling Silver Bracelet Silver Tree Designs
- 4 Plain Cotton Face Mask Unique Batik
- 5 Cotton 3-Layer Face Mask Fair Anita
- 6 Embroidered Wool Felt Dryer Ball Ganesh Himal
- 7 Embroidered Sugar Skull Face Mask Lucia's Imports
- 8 Embroidered Frida Face Mask Lucia's Imports
- 9 Chocolate Flight Gift Set of 6 Petite Bars Serrv
- 10 Embroidered Cotton Face Mask Lucia's Imports