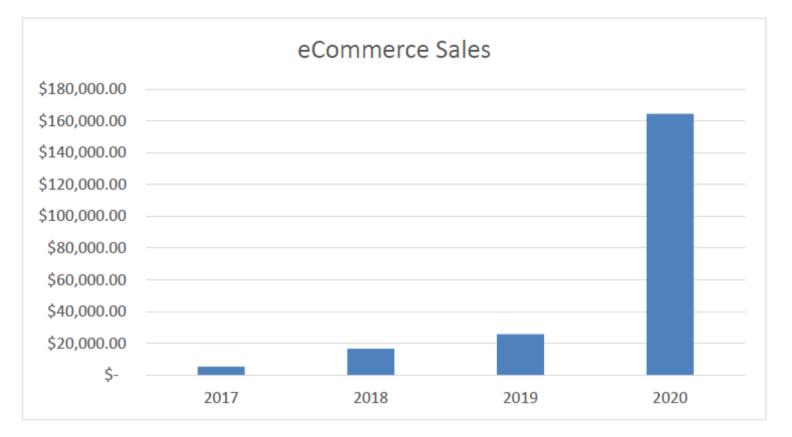

## ECOM SALES

- \$ 5,422.72
- \$ 16,590.53
- \$ 25,715.78
- \$ 164,420.00

## LETTER FROM THE DIRECTOR

It would be an understatement to say 2020 presented new and unique challenges. From the Coronavirus pandemic to civil unrest, Global Gifts kept "pivoting" and rising to whatever issues we faced. Although our sales were down 30% from 2019, I'm so proud of everything our team accomplished in 2020. We created protocols to be able to reopen our stores safely. We focused on ecommerce, creating systems for in store pick up and shipping, and increased those sales by over 600%. We expanded with new product concepts, and new kitenge and merino woolens from our artisan partners in Kenya. We raised over \$36,000 in donations to help us keep our retail marketplace open. We applied for and received federal funding to help make up for the sales loss that would have seriously compromised our cash position and financial viability.