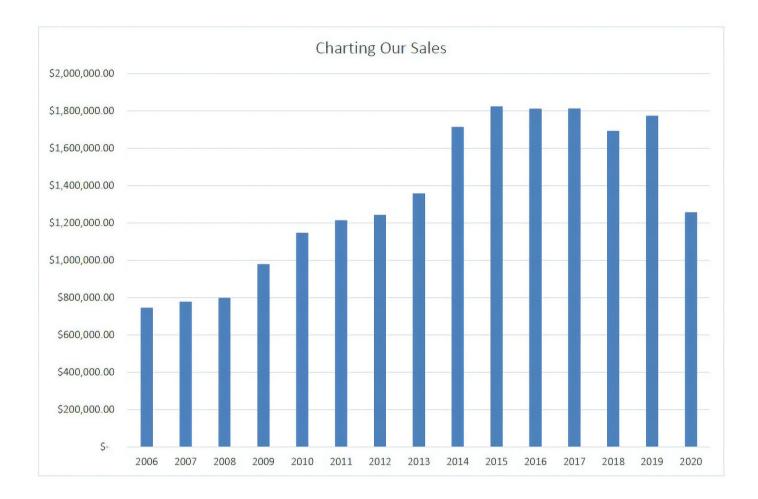

## **CHARTING OUR SALES**

| 2006 | \$ 746,585.00 | 2014 | \$ 1,714,213.00 |
|------|---------------|------|-----------------|
|      |               |      |                 |

- 2007 \$778,912.00
  - 2008 \$ 797,936.00
  - 2009 \$ 980,497.00
  - 2010 \$ 1,147,663.00
  - 2011 1,215,151.00 \$
  - 2012 \$ 1,243,914.00

- 2015
  - \$ 1,824,486.00
- 2016 \$ 1,811,810.00
- 2017 \$ 1,813,306.00
- 2018 \$ 1,694,497.00
- 2019 \$ 1,774,717.00
- 2020 \$ 1,256,965.00
- 2013 \$ 1,358,911.00