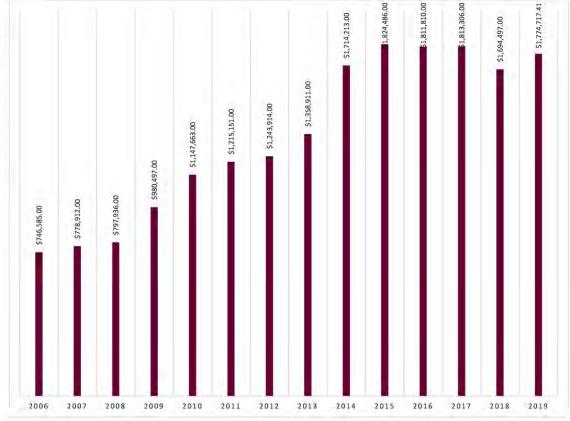

|                  |
| Liabilities                     |            |             |                  |
| Current Liabilities             | 175,568.63 | 134,119.67  | 41,448.96        |
| Total Liabilities               | 175,568.63 | 134,119.67  | 41,448.96        |
| Equity                          |            |             |                  |
| 3200 · Retained Earnings        | 343,790.74 | 392,736.55  | (48,945.81)      |
| 3000 · Opening Balance Equity   | 132,055.75 | 132,055.75  |                  |
| Net Income                      | 8,708.81   | (48,945.81) | 57,654.62        |
| Total Equity                    | 484,555.30 | 475,846.49  | 8,708.81         |
| TOTAL LIABILITIES & EQUITY      | 660,123.93 | 609,966.16  | 50,157.77        |

### **CHARTING OUR SALES**





## **PROFIT & LOSS**

### PRIOR YEAR COMPARISON BY STORE

January through Decembe

|                                       |              | 10-Nora      |           |              | 20-Mass Ave  |           |              | 30-Bloomington |           |              | 40-Columbus  |           |              | Total 80-Imani |           |              | 90-Web Sales |           |              | TOTAL        |           |
|---------------------------------------|--------------|--------------|-----------|--------------|--------------|-----------|--------------|----------------|-----------|--------------|--------------|-----------|--------------|----------------|-----------|--------------|--------------|-----------|--------------|--------------|-----------|
|