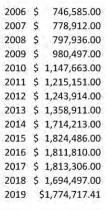

|                  |
| Liabilities                     |            |             |                  |
| Current Liabilities             | 175,568.63 | 134,119.67  | 41,448.96        |
| Total Liabilities               | 175,568.63 | 134,119.67  | 41,448.96        |
| Equity                          |            |             |                  |
| 3200 · Retained Earnings        | 343,790.74 | 392,736.55  | (48,945.81)      |
| 3000 · Opening Balance Equity   | 132,055.75 | 132,055.75  |                  |
| Net Income                      | 8,708.81   | (48,945.81) | 57,654.62        |
| Total Equity                    | 484,555.30 | 475,846.49  | 8,708.81         |
| TOTAL LIABILITIES & EQUITY      | 660,123.93 | 609,966.16  | 50,157.77        |

### **CHARTING OUR SALES**





## **PROFIT & LOSS**

### PRIOR YEAR COMPARISON BY STORE

January through Decembe

|                                       |              | 10-Nora      |           |              | 20-Mass Ave  |           |              | 30-Bloomington |           |              | 40-Columbus  |           |              | Total 80-Imani |           |              | 90-Web Sales |           |              | TOTAL        |           |
|---------------------------------------|--------------|--------------|-----------|--------------|--------------|-----------|--------------|----------------|-----------|--------------|--------------|-----------|--------------|----------------|-----------|--------------|--------------|-----------|--------------|--------------|-----------|
|