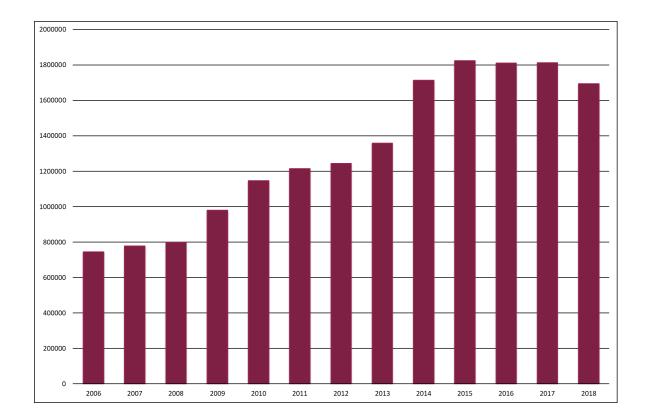

ITY<br>Liabilities |                   |                   |                  |
| Current Liabilities                 | 134,120           | 159,318           | (25,198)         |
| Total Liabilities                   | 134,120           | 159,318           | (25,198)         |
| Equity                              |                   |                   |                  |
| 3200 · Retained Earnings            | 524,793           | 533,830           | (9,037)          |
| Net Income                          | (22,032)          | (9,038)           | (12,994)         |
| Total Equity                        | 502,761           | 524,792           | (22,031)         |
| TOTAL LIABILITIES & EQUITY          | 636,881           | 684,110           | (47,229)         |

# **CHARTING OUR SALES**



# **PROFIT & LOSS**

# PRIOR YEAR COMPARISON BY STORE

# January through December 2018

|                                                                               |                  | 10-Nora          |                    |                  | 20-Mass Ave      |                   |                  | 30-Bloomington   |                   |                  | 40-Columbus      |                | To              | Total 80-Imani  |                     | 5               | 90-Off-Sites    |                   |                     | TOTAL               |                      |
|-------------------------------------------------------------------------------|------------------|------------------|--------------------|------------------|------------------|-------------------|------------------|