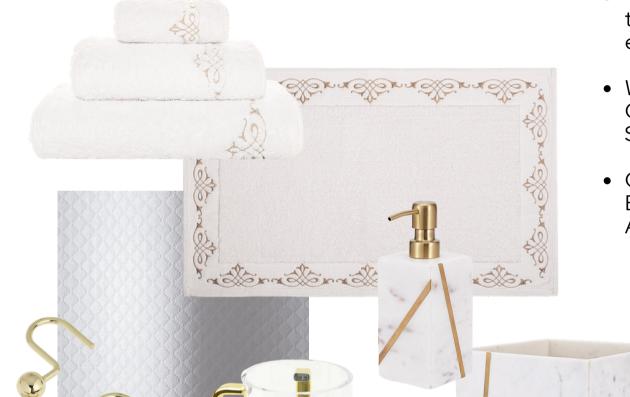

#### 02 | Traditional

- Traditional white towels with beige embroidery.
- White Shower Curtain with Gold Shower Hooks
- Gold and Marble Bathroom Accessories