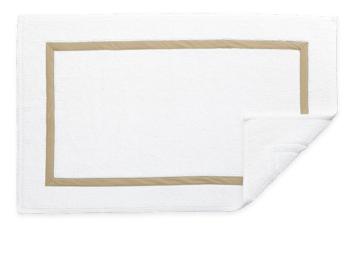

#### 02 | Traditional

- Traditional white towels with beige embroidery.
- White Shower Curtain with Gold Shower Hooks
- Gold and Marble Bathroom Accessories

# **ADDITIONAL OPTIONS**

Towels

Mats

Accesories