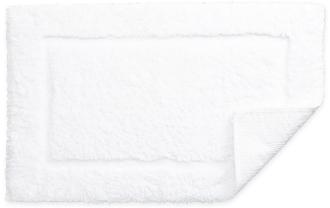

#### 01 | Modern

- Modern white towels with white monogram
- White Shower Curtain with Silver Shower Hooks
- White Bathroom Accessories

# **ADDITIONAL OPTIONS**

Towels

Mats

Accesories