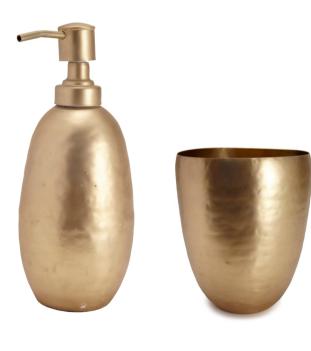

#### 02 | Traditional

- Traditional white towels with beige embroidery.
- White Shower Curtain with Gold Shower Hooks
- Gold and Marble Bathroom Accessories

# **ADDITIONAL OPTIONS**

Towels

Mats

Accesories