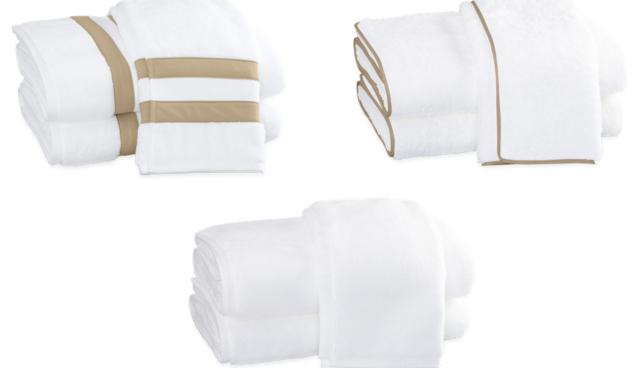

# SMITH GUEST BATHROOM

**Decor Recommendations** 

Presented By

M O E D O E

Intro paragraph about the style and products chosen and how/why they were selected. Remember that some people learn through reading words and some through looking at images so using both will make sure that everyone is onboard together.

# **INITIAL ROOM IMAGES**





## DECOR RECOMMENDATIONS

#### 01 | Modern

- Modern white towels with white monogram
- White Shower Curtain with Silver Shower Hooks
- White Bathroom Accessories



#### 02 | Traditional

- Traditional white towels with beige embroidery.
- White Shower Curtain with Gold Shower Hooks
- Gold and Marble Bathroom Accessories



# **ADDITIONAL OPTIONS**

Towels



Mats





Accesories



## LOVE WHAT YOU SEE?

Contact us to move forward on enhancing your living space!

info@modahome.shop

# 

MODA Home presents a curated collection of luxury bath and home decor.