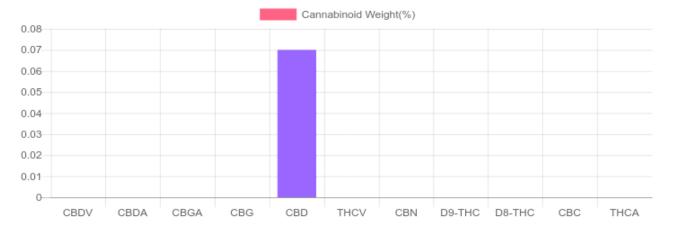

### Sample

N/D D9-THC 0.070% Total CBD

#### **Cannabinoids Test**

GSL SOP 400 **PREPARED:** 03/29/2019 19:54:08

| cannabinoids                 |        | weight(%) | mg/g  |
|------------------------------|--------|-----------|-------|
| DELTA-9-TETRAHYDROCANNABINOL | D9-THC | N/D       | N/D   |
| TETRAHYDROCANNABINOLIC ACID  | THCA   | N/D       | N/D   |
| CANNABIDIOL                  | CBD    | 0.070%    | 0.701 |
| CANNABIDIOLIC ACID           | CBDA   | N/D       | N/D   |
| CANNABIDIVARIN               | CBDV   | N/D       | N/D   |
| CANNABICHROMENE              | CBC    | N/D       | N/D   |
| CANNABINOL                   | CBN    | N/D       | N/D   |
| CANNABIGEROL                 | CBG    | N/D       | N/D   |
| CANNABIGEROLIC ACID          | CBGA   | N/D       | N/D   |
| DELTA-8-TETRAHYDROCANNABINOL | D8-THC | N/D       | N/D   |
| TETRAHYDROCANNABIVARIN       | THCV   | N/D       | N/D   |
|                              |        |           |       |
|                              |        |           |       |

| TOTAL D9-THC       | N/D    | N/D   |
|--------------------|--------|-------|
| TOTAL CBD*         | 0.070% | 0.701 |
| TOTAL CANNABINOIDS | 0.070% | 0.701 |

Reporting Limit 10 ppm

\*Total CBD = CBD + CBDA x 0.877