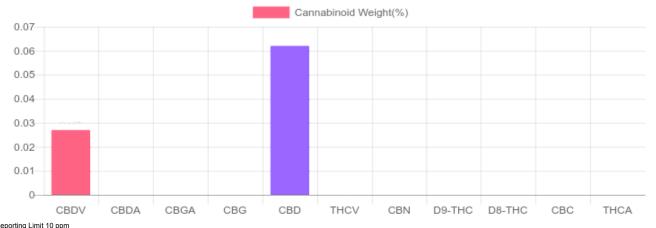

## **Cannabinoids Test**

SHIMADZU INTEGRATED UPLC-PDA

GSL SOP 400 PREPARED: 07/22/2019 18:44:43 UPLOADED: 08/01/2019 20:24:26

| Cannabinoids       | LOQ    | weight(%) | mg/g  | mg/Unit |
|--------------------|--------|-----------|-------|---------|
| D9-THC             | 10 PPM | N/D       | N/D   | N/D     |
| THCA               | 10 PPM | N/D       | N/D   | N/D     |
| CBD                | 10 PPM | 0.062%    | 0.616 | 147.8   |
| CBDA               | 20 PPM | N/D       | N/D   | N/D     |
| CBDV               | 20 PPM | 0.027%    | 0.269 | 64.6    |
| CBC                | 10 PPM | N/D       | N/D   | N/D     |
| CBN                | 10 PPM | N/D       | N/D   | N/D     |
| CBG                | 10 PPM | N/D       | N/D   | N/D     |
| CBGA               | 20 PPM | N/D       | N/D   | N/D     |
| D8-THC             | 10 PPM | N/D       | N/D   | N/D     |
| THCV               | 10 PPM | N/D       | N/D   | N/D     |
| TOTAL D9-THC       |        | N/D       | N/D   | N/D     |
| TOTAL CBD*         |        | 0.062%    | 0.616 | 147.8   |
| TOTAL CANNABINOIDS | i      | 0.089%    | 0.885 | 212.4   |

Reporting Limit 10 ppm
\*Total CBD = CBD + CBDA x 0.877

N/D - Not Detected, B/LOQ - Below Limit of Quantification

4001 SW 47th Avenue Suite 207 Davie, FL 33314 1-833-TEST-CBD info@greenscientificlabs.com