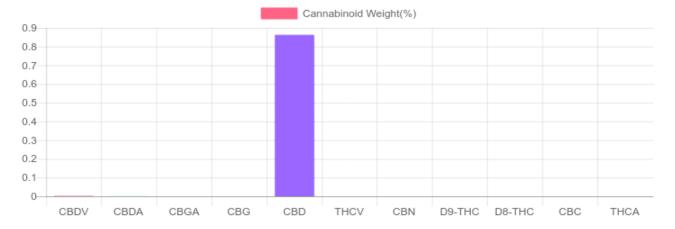

#### **Cannabinoids Test**

GSL SOP 400 **PREPARED:** 04/05/2019 20:49:30

| cannabinoids                 |        | weight(%) | mg/g  |  |
|------------------------------|--------|-----------|-------|--|
| DELTA-9-TETRAHYDROCANNABINOL | D9-THC | N/D       | N/D   |  |
| TETRAHYDROCANNABINOLIC ACID  | THCA   | N/D       | N/D   |  |
| CANNABIDIOL                  | CBD    | 0.863%    | 8.626 |  |
| CANNABIDIOLIC ACID           | CBDA   | 0.001%    | 0.007 |  |
| CANNABIDIVARIN               | CBDV   | 0.002%    | 0.025 |  |
| CANNABICHROMENE              | CBC    | N/D       | N/D   |  |
| CANNABINOL                   | CBN    | N/D       | N/D   |  |
| CANNABIGEROL                 | CBG    | N/D       | N/D   |  |
| CANNABIGEROLIC ACID          | CBGA   | N/D       | N/D   |  |
| DELTA-8-TETRAHYDROCANNABINOL | D8-THC | N/D       | N/D   |  |
| TETRAHYDROCANNABIVARIN       | THCV   | N/D       | N/D   |  |
|                              |        |           |       |  |
| TOTAL D9-THC                 |        | N/D       | N/D   |  |

| TOTAL D9-THC       | N/D    | N/D   |
|--------------------|--------|-------|
| TOTAL CBD*         | 0.864% | 8.632 |
| TOTAL CANNABINOIDS | 0.866% | 8.658 |

Reporting Limit 10 ppm

\*Total CBD = CBD + CBDA x 0.877