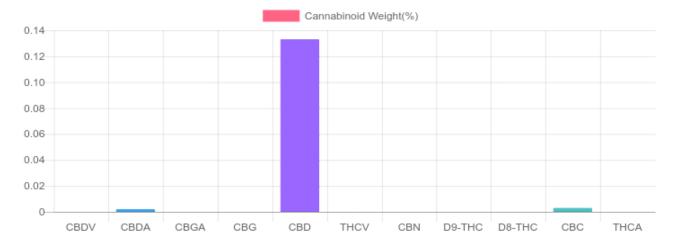

## **Cannabinoids Test**

| cannabinoids                 |        | weight(%) | mg/g  |
|------------------------------|--------|-----------|-------|
| DELTA-9-TETRAHYDROCANNABINOL | D9-THC | N/D       | N/D   |
| TETRAHYDROCANNABINOLIC ACID  | THCA   | N/D       | N/D   |
| CANNABIDIOL                  | CBD    | 0.133%    | 1.329 |
| CANNABIDIOLIC ACID           | CBDA   | 0.002%    | 0.016 |
| CANNABIDIVARIN               | CBDV   | N/D       | N/D   |
| CANNABICHROMENE              | CBC    | 0.003%    | 0.033 |
| CANNABINOL                   | CBN    | N/D       | N/D   |
| CANNABIGEROL                 | CBG    | N/D       | N/D   |
| CANNABIGEROLIC ACID          | CBGA   | N/D       | N/D   |
| DELTA-8-TETRAHYDROCANNABINOL | D8-THC | N/D       | N/D   |
| TETRAHYDROCANNABIVARIN       | THCV   | N/D       | N/D   |
|                              |        |           |       |
| TOTAL D9-THC                 |        | N/D       | N/D   |
| TOTAL CBD*                   |        | 0.134%    | 1.343 |
| TOTAL CANNABINOIDS           |        | 0.138%    | 1.380 |