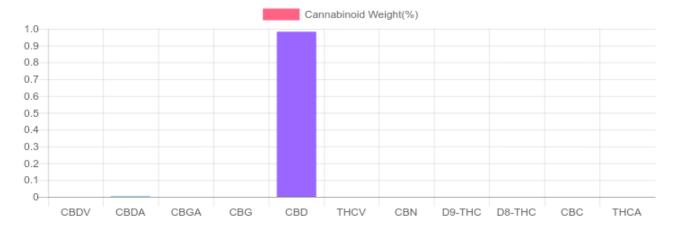

#### **Cannabinoids Test**

| GSL SOP 400                          | PREPARED: 06/06/2 | :019 23:53:35 <b>UI</b> | PLOADED: 06/10/20 | 19 15:24:54 |
|--------------------------------------|-------------------|-------------------------|-------------------|-------------|
| cannabinoids                         |                   |                         | weight(%)         | mg/g        |
| DELTA-9-TETRAHYI                     | DROCANNABINOL     | D9-THC                  | N/D               | N/D         |
| TETRAHYDROCANNABINOLIC ACID THCA N/D |                   | N/D                     | N/D               |             |
| CANNABIDIOL                          |                   | CBD                     | 0.982%            | 9.822       |
| CANNABIDIOLIC AC                     | CID               | CBDA                    | 0.003%            | 0.031       |
| CANNABIDIVARIN                       |                   | CBDV                    | N/D               | N/D         |
| CANNABICHROMEN                       | NE                | CBC                     | N/D               | N/D         |
| CANNABINOL                           |                   | CBN                     | N/D               | N/D         |
| CANNABIGEROL                         |                   | CBG                     | N/D               | N/D         |
| CANNABIGEROLIC .                     | ACID              | CBGA                    | N/D               | N/D         |
| DELTA-8-TETRAHYI                     | DROCANNABINOL     | D8-THC                  | N/D               | N/D         |
| TETRAHYDROCANI                       | NABIVARIN         | THCV                    | N/D               | N/D         |
| TOTAL D9-THC                         |                   |                         | N/D               | N/D         |
| TOTAL CRD*                           |                   |                         | 0.985%            | 9 849       |

| TOTAL D9-THC       | N/D    | N/D   |
|--------------------|--------|-------|
| TOTAL CBD*         | 0.985% | 9.849 |
| TOTAL CANNABINOIDS | 0.985% | 9.853 |

Reporting Limit 10 ppm \*Total CBD = CBD + CBDA x 0.877 N/D - Not Detected, B/LOQ - Below Limit of Quantification