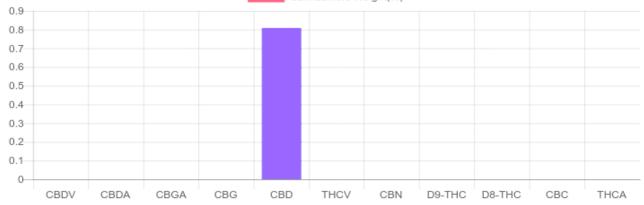

#### Sample

N/D D9-THC 0.808% Total CBD

### **Cannabinoids Test**

CSI SOP 400

| GSL SOP 400         | PREPARED: 05/30/2019 21:31:13 |        | UPLUADED: 05/31/2019 17:02:48 |       |  |
|---------------------|-------------------------------|--------|-------------------------------|-------|--|
| cannabinoids        |                               |        | weight(%)                     | mg/g  |  |
| DELTA-9-TETRAHYDROC | ANNABINOL                     | D9-THC | N/D                           | N/D   |  |
| TETRAHYDROCANNABIN  | OLIC ACID                     | THCA   | N/D                           | N/D   |  |
| CANNABIDIOL         |                               | CBD    | 0.808%                        | 8.078 |  |
| CANNABIDIOLIC ACID  |                               | CBDA   | N/D                           | N/D   |  |
| CANNABIDIVARIN      |                               | CBDV   | N/D                           | N/D   |  |
| CANNABICHROMENE     |                               | CBC    | N/D                           | N/D   |  |
| CANNABINOL          |                               | CBN    | N/D                           | N/D   |  |
| CANNABIGEROL        |                               | CBG    | N/D                           | N/D   |  |
| CANNABIGEROLIC ACID |                               | CBGA   | N/D                           | N/D   |  |
| DELTA-8-TETRAHYDROC | ANNABINOL                     | D8-THC | N/D                           | N/D   |  |
| TETRAHYDROCANNABIV  | ARIN                          | THCV   | N/D                           | N/D   |  |
|                     |                               |        |                               |       |  |
| TOTAL D9-THC        |                               |        | N/D                           | N/D   |  |
| TOTAL CBD*          |                               |        | 0.808%                        | 8.078 |  |
| TOTAL CANNABINOIDS  |                               |        | 0.808%                        | 8.078 |  |
|                     |                               |        |                               |       |  |

Cannabinoid Weight(%)

Reporting Limit 10 ppm

\*Total CBD = CBD + CBDA x 0.877 N/D - Not Detected, B/LOQ - Below Limit of Quantification