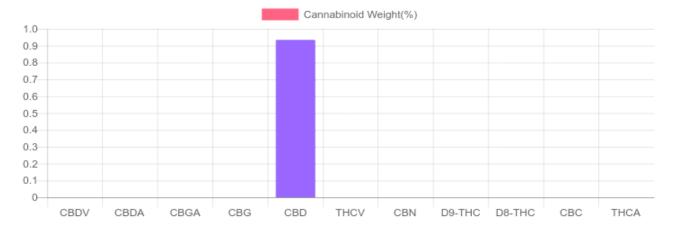

### Sample

N/D D9-THC 0.934% Total CBD

#### **Cannabinoids Test**

| GSL SOP 400         | PREPARED: 06/06/2019 23:53:35 |        | UPLOADED: 06/10/2019 15:24:54 |       |  |
|---------------------|-------------------------------|--------|-------------------------------|-------|--|
| cannabinoids        |                               |        | weight(%)                     | mg/g  |  |
| DELTA-9-TETRAHYDRO  | CANNABINOL                    | D9-THC | N/D                           | N/D   |  |
| TETRAHYDROCANNABI   | NOLIC ACID                    | THCA   | N/D                           | N/D   |  |
| CANNABIDIOL         |                               | CBD    | 0.934%                        | 9.345 |  |
| CANNABIDIOLIC ACID  |                               | CBDA   | N/D                           | N/D   |  |
| CANNABIDIVARIN      |                               | CBDV   | N/D                           | N/D   |  |
| CANNABICHROMENE     |                               | CBC    | N/D                           | N/D   |  |
| CANNABINOL          |                               | CBN    | N/D                           | N/D   |  |
| CANNABIGEROL        |                               | CBG    | N/D                           | N/D   |  |
| CANNABIGEROLIC ACIE | )                             | CBGA   | N/D                           | N/D   |  |
| DELTA-8-TETRAHYDRO  | CANNABINOL                    | D8-THC | N/D                           | N/D   |  |
| TETRAHYDROCANNABI   | VARIN                         | THCV   | N/D                           | N/D   |  |
|                     |                               |        |                               |       |  |
| TOTAL D9-THC        |                               |        | N/D                           | N/D   |  |
| TOTAL CBD*          |                               |        | 0.934%                        | 9.345 |  |

| TOTAL D9-THC       | N/D    | N/D   |
|--------------------|--------|-------|
| TOTAL CBD*         | 0.934% | 9.345 |
| TOTAL CANNABINOIDS | 0.934% | 9.345 |

Reporting Limit 10 ppm \*Total CBD = CBD + CBDA x 0.877 N/D - Not Detected, B/LOQ - Below Limit of Quantification