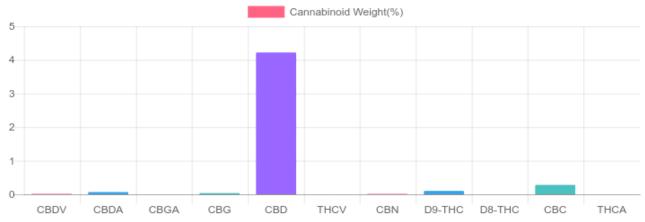

## Sample

| Cannabinoids       | LOQ    | weight(%) | mg/g   | mg/pill |  |
|--------------------|--------|-----------|--------|---------|--|
| D9-THC             | 10 PPM | 0.101%    | 1.013  | 0.6     |  |
| THCA               | 10 PPM | N/D       | N/D    | N/D     |  |
| CBD                | 10 PPM | 4.217%    | 42.167 | 23.2    |  |
| CBDA               | 20 PPM | 0.068%    | 0.677  | 0.4     |  |
| CBDV               | 20 PPM | 0.015%    | 0.146  | 0.1     |  |
| CBC                | 10 PPM | 0.280%    | 2.802  | 1.5     |  |
| CBN                | 10 PPM | 0.013%    | 0.131  | 0.1     |  |
| CBG                | 10 PPM | 0.037%    | 0.372  | 0.2     |  |
| CBGA               | 20 PPM | N/D       | N/D    | N/D     |  |
| D8-THC             | 10 PPM | N/D       | N/D    | N/D     |  |
| THCV               | 10 PPM | N/D       | N/D    | N/D     |  |
| TOTAL D9-THC       |        | 0.101%    | 1.013  | 0.6     |  |
| TOTAL CBD*         |        | 4.277%    | 42.761 | 23.6    |  |
| TOTAL CANNABINOIDS |        | 4.731%    | 47.308 | 26.1    |  |