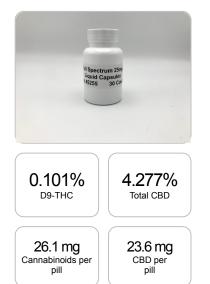

## **CERTIFICATE OF ANALYSIS**

**Cannabinoids Test** 

GSL SOP 400

SHIMADZU INTEGRATED UPLC-PDA

Order #: 36080 Order Name: Full Spectrum 25mg Liquid Capsules Batch#: 45255 Received: 09/10/2019 Completed: 09/16/2019

## Sample

| Cannabinoids       | LOQ    | weight(%) | mg/g   | mg/pill |  |
|--------------------|--------|-----------|--------|---------|--|
| D9-THC             | 10 PPM | 0.101%    | 1.013  | 0.6     |  |
| THCA               | 10 PPM | N/D       | N/D    | N/D     |  |
| CBD                | 10 PPM | 4.217%    | 42.167 | 23.2    |  |
| CBDA               | 20 PPM | 0.068%    | 0.677  | 0.4     |  |
| CBDV               | 20 PPM | 0.015%    | 0.146  | 0.1     |  |
| CBC                | 10 PPM | 0.280%    | 2.802  | 1.5     |  |
| CBN                | 10 PPM | 0.013%    | 0.131  | 0.1     |  |
| CBG                | 10 PPM | 0.037%    | 0.372  | 0.2     |  |
| CBGA               | 20 PPM | N/D       | N/D    | N/D     |  |
| D8-THC             | 10 PPM | N/D       | N/D    | N/D     |  |
| THCV               | 10 PPM | N/D       | N/D    | N/D     |  |
| TOTAL D9-THC       |        | 0.101%    | 1.013  | 0.6     |  |
| TOTAL CBD*         |        | 4.277%    | 42.761 | 23.6    |  |
| TOTAL CANNABINOIDS |        | 4.731%    | 47.308 | 26.1    |  |