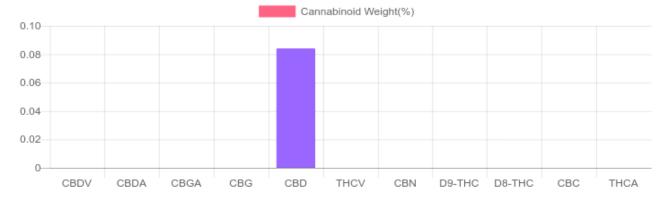

#### **Cannabinoids Test**

SHIMADZU INTEGRATED UPLC-PDA

| GSL SOP 400        | PREPARED: 10/16/2019 17:17:29 |           | <b>UPLOADED:</b> 10/17/2019 09:05:00 |         |  |
|--------------------|-------------------------------|-----------|--------------------------------------|---------|--|
| Cannabinoids       | LOQ                           | weight(%) | mg/g                                 | mg/unit |  |
| D9-THC             | 10 PPM                        | N/D       | N/D                                  | N/D     |  |
| THCA               | 10 PPM                        | N/D       | N/D                                  | N/D     |  |
| CBD                | 10 PPM                        | 0.084%    | 0.841                                | 142.1   |  |
| CBDA               | 20 PPM                        | N/D       | N/D                                  | N/D     |  |
| CBDV               | 20 PPM                        | N/D       | N/D                                  | N/D     |  |
| CBC                | 10 PPM                        | N/D       | N/D                                  | N/D     |  |
| CBN                | 10 PPM                        | N/D       | N/D                                  | N/D     |  |
| CBG                | 10 PPM                        | N/D       | N/D                                  | N/D     |  |
| CBGA               | 20 PPM                        | N/D       | N/D                                  | N/D     |  |
| D8-THC             | 10 PPM                        | N/D       | N/D                                  | N/D     |  |
| THCV               | 10 PPM                        | N/D       | N/D                                  | N/D     |  |
| TOTAL D9-THC       |                               | N/D       | N/D                                  | N/D     |  |
| TOTAL CBD*         |                               | 0.084%    | 0.841                                | 142.1   |  |
| TOTAL CANNABINOIDS |                               | 0.084%    | 0.841                                | 142.1   |  |

#### Sample

N/D D9-THC 0.084% Total CBD

142.1 mg Cannabinoids per unit 142.1 mg CBD per unit

1 unit = 169 grams per unit x Cannabinoid concentration