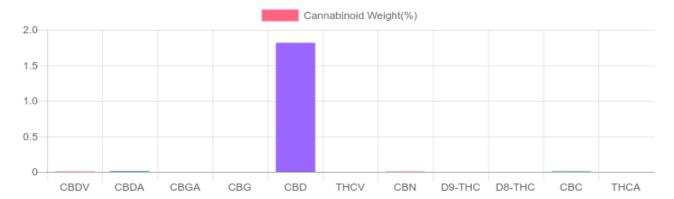

#### **Cannabinoids Test**

CEL COD 400

SHIMADZU INTEGRATED UPLC-PDA

| GSL SOP 400        | PREPARED: 10/23/2019 13:57:03 |           | UPLOADED: 10/24/2019 15:17:10 |         |  |
|--------------------|-------------------------------|-----------|-------------------------------|---------|--|
| Cannabinoids       | LOQ                           | weight(%) | mg/g                          | mg/unit |  |
| D9-THC             | 10 PPM                        | B/LOQ     | B/LOQ                         | B/LOQ   |  |
| THCA               | 10 PPM                        | N/D       | N/D                           | N/D     |  |
| CBD                | 10 PPM                        | 1.817%    | 18.173                        | 499.8   |  |
| CBDA               | 20 PPM                        | 0.011%    | 0.112                         | 3.1     |  |
| CBDV               | 20 PPM                        | 0.005%    | 0.049                         | 1.3     |  |
| CBC                | 10 PPM                        | 0.009%    | 0.087                         | 2.4     |  |
| CBN                | 10 PPM                        | 0.004%    | 0.036                         | 1.0     |  |
| CBG                | 10 PPM                        | N/D       | N/D                           | N/D     |  |
| CBGA               | 20 PPM                        | N/D       | N/D                           | N/D     |  |
| D8-THC             | 10 PPM                        | N/D       | N/D                           | N/D     |  |
| THCV               | 10 PPM                        | N/D       | N/D                           | N/D     |  |
| TOTAL D9-THC       |                               | N/D       | N/D                           | N/D     |  |
| TOTAL CBD*         |                               | 1.827%    | 18.271                        | 502.5   |  |
| TOTAL CANNABINOIDS |                               | 1.846%    | 18.457                        | 507.6   |  |