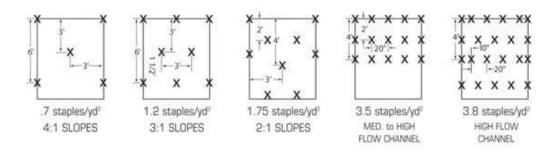

**Recommended Applications:** 2C-NN8 / 2C-NN16 is an extended term erosion control blanket that is designed to have a function longevity of up to 24 months (Longevity may vary based upon environmental conditions). This product is recommended for use on slopes up to 2:1-1:1 and in medium flow channels.