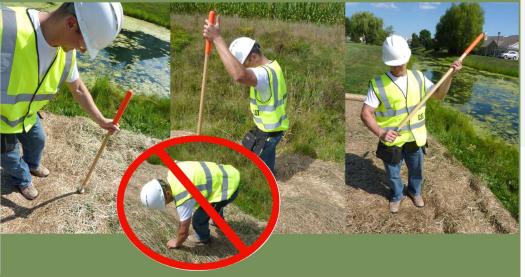

#### No more:

- bending over
- stepping on staples
- bending staples
- fatigue

©2015 SetterTech, LLC

Use this t Geotextile
Fabric
Sod

Made in USA Patent Pending Product#: StapleSetter 42–1