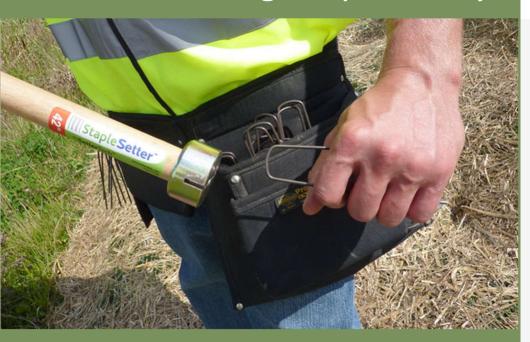

# Makes setting staples easy

Pushes staples all the way into the ground NO moving parts

#### No more:

- bending over
- stepping on staples
- bending staples
- fatigue

©2015 SetterTech, LLC

Use this t Geotextile
Fabric
Sod

Made in USA Patent Pending Product#: StapleSetter 42–1

#### Use in:

wet areas sod rough terrain steep slopes ditch banks tight spots

Magnet attaches staples to tool