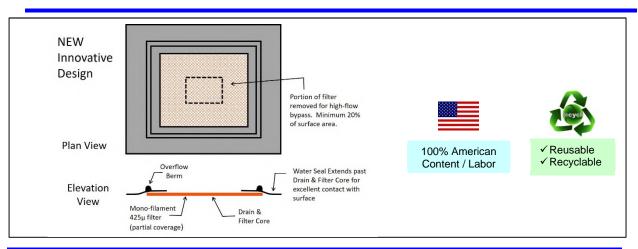

## GR8 Guard<sup>™</sup> **Grate Inlet Protection**

GR8 Guard is a patent pending, low-cost drainage inlet protection system designed to keep sediment and debris out of grated storm drain inlets in paved areas. Water rises at least 1.5 inches before reaching the filter causing heavier particles to settle. The system filters storm water above the ground easing visual inspection and

maintenance. The system has a high flow bypass designed to reduce the chance of back ups. It is easy to fasten to the grate with wire ties, has a long life, is resistant to traffic, and reusable. During installation or cleaning, the grate does not need to be removed, reducing installer injuries.

## **Product Characteristics**

| Module weight (average lbs per sq. ft.)                                     | 0.5 |
|-----------------------------------------------------------------------------|-----|
| Functional life (min years)                                                 | 4   |
| Reusable                                                                    | YES |
| Easy to clean                                                               | YES |
| Seals extend past drain & filter core for<br>good contact with hard surface | YES |

Filter - min AOS (microns) Tensile Yield ASTM D-638 (lb/in<sup>2</sup>) Ultimate Tensile Strength: ASTM D-638 (lb/in<sup>2</sup>) Filter Flow Rate ASTM D-4491 gpm/ft<sup>2</sup> (min)

425 1800 - 2800 2000 - 2800 145