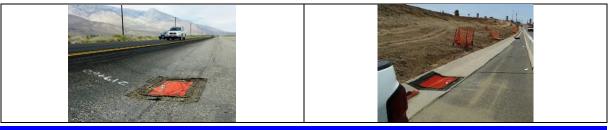

## GR8 Guard<sup>™</sup> **Grate Inlet Protection**

GR8 Guard is a patent pending, low-cost drainage inlet protection system designed to keep sediment and debris out of grated storm drain inlets in paved areas. Water rises at least 1.5 inches before reaching the filter causing heavier particles to settle. The system filters storm water above the ground easing visual inspection and

maintenance. The system has a high flow bypass designed to reduce the chance of back ups. It is easy to fasten to the grate with wire ties, has a long life, is resistant to traffic, and reusable. During installation or cleaning, the grate does not need to be removed, reducing installer injuries.

## **Product Benefits**

- Fast installation, no grate removal
- Lower costs
- Above street, easy to inspect & clean
- Stands up to traffic
- Long life, UV stable .
  - Reduces back injuries
- Durable semi-permanent
- One installation per project