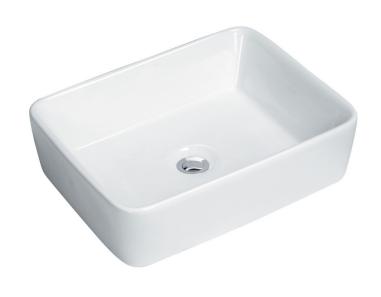

### **BV112 Vessel Sink**

Colour Finish

White Porcelain

Model No.

BV112

# **Description**

- Vessel Sink
- Outside Dimensions 18-3/4" x 14-1/2" x 5-3/8" Deep
- Vitreous China
- Limited Lifetime Warranty
- Popup drain is required for this sink and is sold separately
- Minimum Cabinet Size: 20"