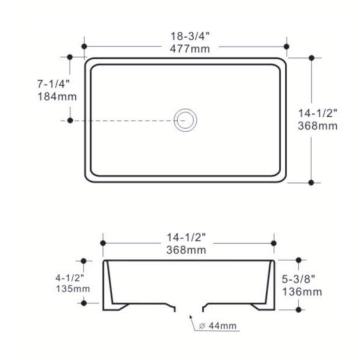

# **Description**

- Vessel Sink
- Outside Dimensions 18-3/4" x 14-1/2" x 5-3/8" Deep
- Vitreous China
- Limited Lifetime Warranty
- Popup drain is required for this sink and is sold separately
- Minimum Cabinet Size: 20"