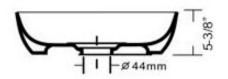

## **Description**

- Black Porcelain Vessel Sink
- Outside Dimensions: 16-1/2" x 16-1/2" x 5-3/8" Deep
- Limited lifetime warranty
- A pop-up drain is required for this sink and is sold separately. A pop-up drain with no overflow is required for this sink.
- Minimum Cabinet Size: 18"