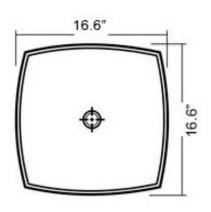

## **Description**

- Black Porcelain Vessel Sink
- Outside Dimensions: 16-1/2" x 16-1/2" x 5-3/8" Deep
- Limited lifetime warranty
- A pop-up drain is required for this sink and is sold separately. A pop-up drain with no overflow is required for this sink.
- Minimum Cabinet Size: 18"