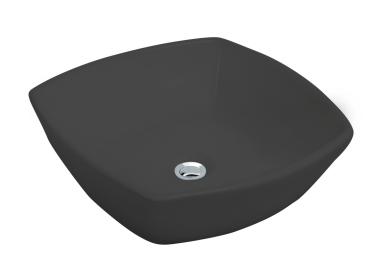

## **BV115 Black Vessel Vanity Sink**

Colour Finish Black Porcelain Model No.

BV115

## **Description**

- Black Porcelain Vessel Sink
- Outside Dimensions: 16-1/2" x 16-1/2" x 5-3/8" Deep
- Limited lifetime warranty
- A pop-up drain is required for this sink and is sold separately. A pop-up drain with no overflow is required for this sink.
- Minimum Cabinet Size: 18"