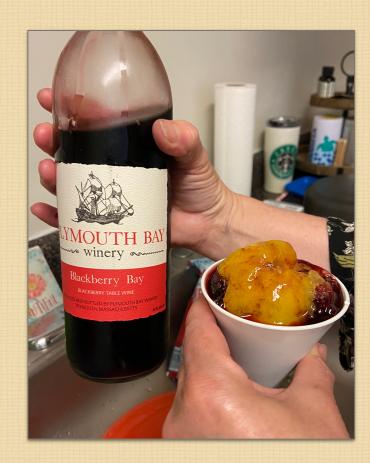

## Blackberry Mango Snow Cone, Smoothie or Sangria

Blackberry Bay Wine
Fresh mango, washed, peeled and sliced
Fresh nectarine, washed, peeled and sliced
Fresh lime juice
Splash of juice (orange, apple, pear) or seltzer
Ice

In a blender, puree mango, nectarine, lime juice; add juice, seltzer or Blackberry Bay to achieve a smooth consistency.

**Snow Cone:** Shave or crush ice, fill cone. Spoon the puree over the ice; pour Blackberry Bay over until the cup is full.

**Smoothie:** Add ice and 4-6oz Blackberry Bay to the puree (you might want to eliminate the juice!), blend until smooth.

Sangria: Ditch the blender! Combine Blackberry
Bay, lime seltzer, sliced mango, nectarine, limes
and blackberries. Lime, nectarine or mango
infused vodka would do very nicely for a little
kick!

## Blackberry Mango Snow Cone