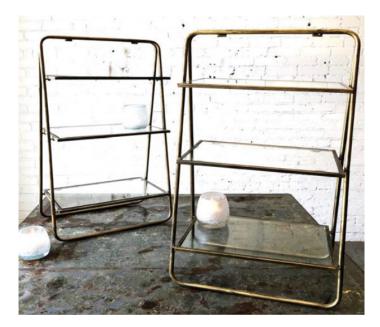

**Glass 3-Tier Stand :\$20 | 2 Available**Great to Display Photos, Votives & Desserts!

Brass 3-Tier Stand: \$35 | 2 Available [32" tall X 18" widest] Dry Goods Serving

Copper Top Stumps | \$12 each | 4 Available [Width Range: 5"-7" Height Range: 7"-11"]