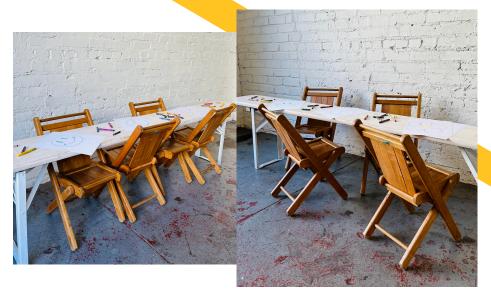

## **Chair - Wooden Folding: \$5**

**150 Available** | Table Height Fit Around Biergarten Tables