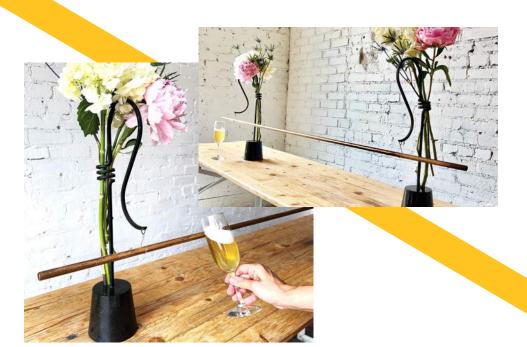

#### Over-Table Clamp Rod:\$25 | 2 Available

[55-98" long x 38" tall]

Suspend Framed Photos, Flowers, or Anything Lightweight!

Attaches Perfectly to Our BG Tables