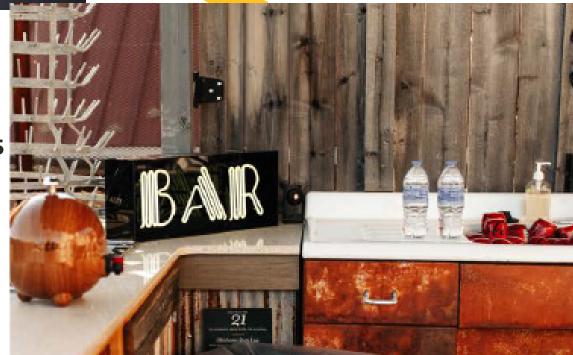

Colorblock Umbrella Large: \$60 |6 Available

[7' wide x 8.5'tall]

Striped Umbrella Small:\$40.00 |6 Available [6' wide x 7' tall]

Colorblock Umbrella Small: \$40.00 | 8 Available [6' wide x 7'tall]

Neon Bar Sign Small:\$20 Neon Bar Sign Large: \$25

Make the bar easy to spot!