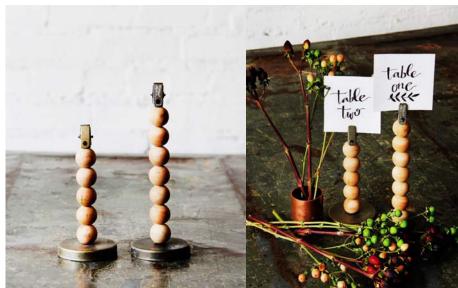

Wood Bead Stand - Small: \$4 | 6 Available Wood Bead Stand - Large: \$5 | 8 Available

Copper Lantern - Small: \$20 | 3 Available [6.5" sq x 19" wide]
Copper Lantern - Large: \$25 | 2 Available [6.5"sq x 23" high]