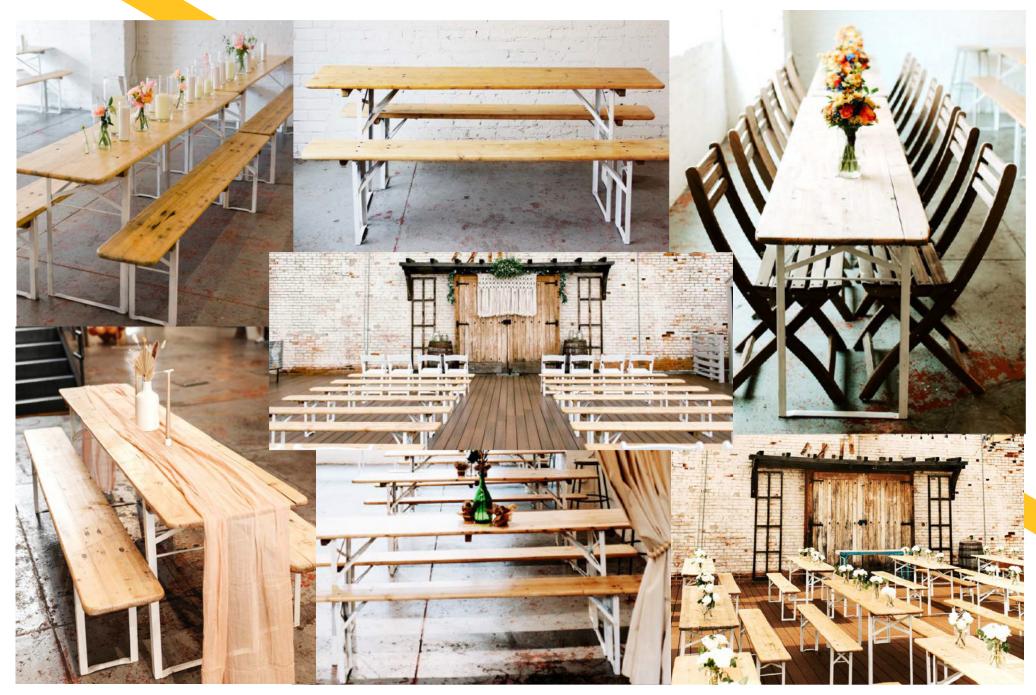

## BIERGARTEN Table: \$25 | Bench: \$15 | Set: \$40

24 Full Sets Available [48 benches + 24tables]

Table: 88" long X 20" wide X 30" tall // Bench: 88" long X 12" wide X 20" tall // Seat 6-8 // Vintage

## **Chair - Wooden Folding: \$5**

**150 Available** | Table Height Fit Around Biergarten Tables