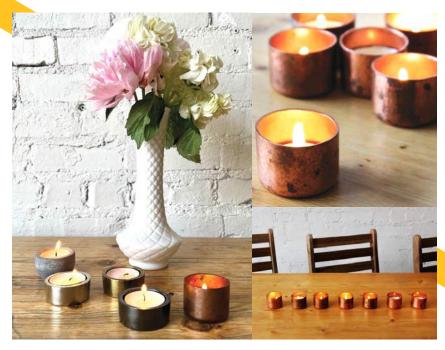

#### Blue Wooden Workbench \$15 | 2 Available

[67" long X 20" wide X 30" tall] Best For Serving // Authentic & Antique

Votive Holders: \$2 each

Concrete | Gunmetal finish | Silver finish | Gold finish | Solid copper 75 solid copper | 30 each all others

Vases – Milk Glass: \$5 | 16 Available Authentic & Antique

**Podium: \$25 | 1 Available** [46" tall] Authentic & Antique

Vase -Bullet Casing:\$10 | 6 Available
Simple, Elegant Way to Display Flowers or

Candles Authentic & Antique