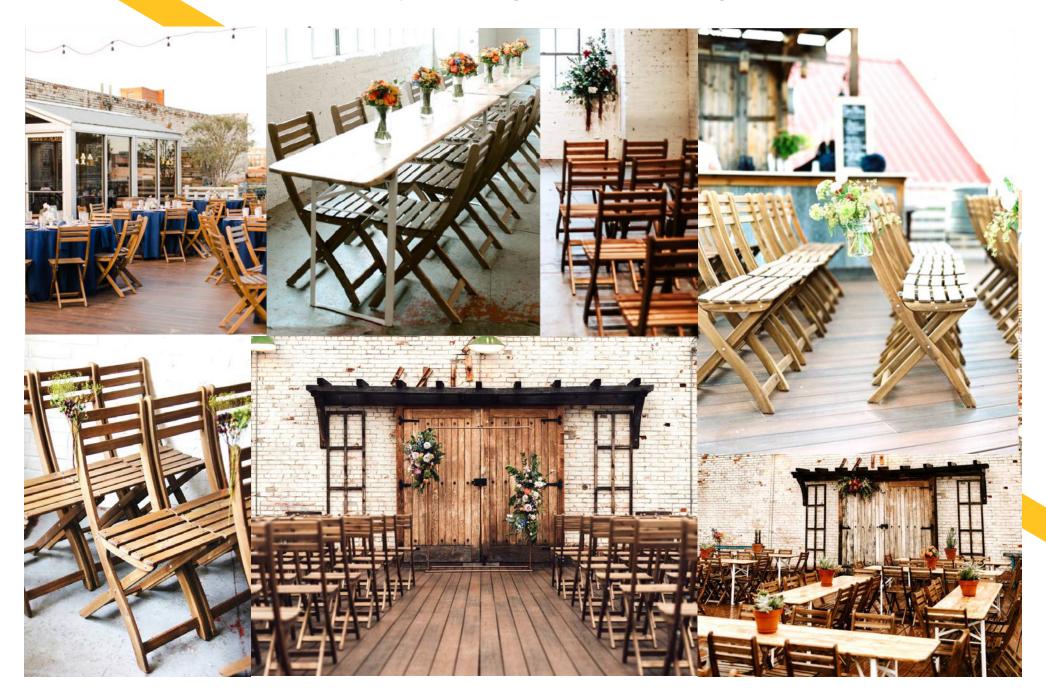

## BIERGARTEN Table: \$25 | Bench: \$15 | Set: \$40

24 Full Sets Available [48 benches + 24tables]

Table: 88" long X 20" wide X 30" tall // Bench: 88" long X 12" wide X 20" tall // Seat 6-8 // Vintage

## **Chair - Wooden Folding: \$5**

**150 Available** | Table Height Fit Around Biergarten Tables