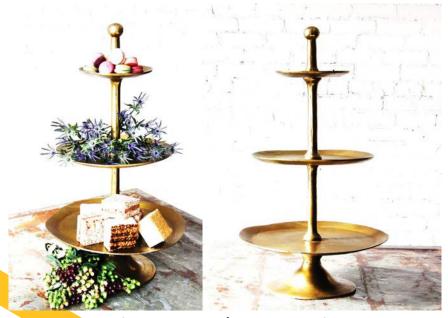

Kids Schoolhouse Chair: \$5 each | 4 Available

Fit perfectly around a Biergarten Bench used as the table for kids.

Brass Cake Stand -Small: \$15 | 2 Available [6" tall X 14" wide] Brass Cake Stand -Large: \$20 | 1 Available [6" tall X 18" wide]

**Glass 3-Tier Stand :\$20 | 2 Available**Great to Display Photos, Votives & Desserts!

Brass 3-Tier Stand: \$35 | 2 Available [32" tall X 18" widest] Dry Goods Serving

Copper Top Stumps | \$12 each | 4 Available [Width Range: 5"-7" Height Range: 7"-11"]