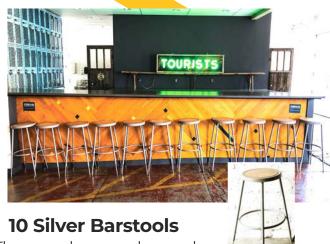

**10 Green Skyline Barstools** 

|       | Biergarten             | 1 Table + 2                                           |     |      |         |                               | Brass                                          | 6" Tall 14"<br>Wide    | 2              | Small \$15 |                       |   |           |
|-------|------------------------|-------------------------------------------------------|-----|------|---------|-------------------------------|------------------------------------------------|------------------------|----------------|------------|-----------------------|---|-----------|
| F' VI | Table Set              | Benches                                               | 24  | \$40 |         | Cake<br>Stands                | 6" Tall 18"<br>Wide                            | 1                      | Large \$20     |            |                       |   |           |
|       | Biergarten<br>Table    | 88" long<br>20" wide<br>30" tall                      | 24  | \$25 | + 1 (4) | Brass<br>3-Tier<br>Stand      | 32" tall 18"<br>widest                         | 2                      | \$35           |            |                       |   |           |
|       | Biergarten<br>Bench    | 88" long<br>12" wide<br>20" tall                      | 48  | \$15 |         | Copper<br>Top<br>Stumps       | Width: 5"-7"<br>Height: 7"-11"                 | 1 Per<br>Size<br>Shown | \$12<br>(Each) |            |                       |   |           |
|       | Blue<br>Metal<br>Table | 60" long<br>24" wide<br>28" tall                      | 4   | \$20 |         | Glass<br>3-Tier<br>Stand      | 31" Tall<br>11.5" Wide<br>11.5"x15.5"<br>Shelf | 2                      | \$20           |            |                       |   |           |
|       | Blue Wood<br>Workbench | 67" long<br>20" wide<br>30" tall                      | 3   | \$15 |         | Bullet<br>Casing<br>Vases     | 14.5" Tall<br>4" Wide                          | 6                      | \$10           |            |                       |   |           |
|       | Cocktail<br>Table      | 42" Tall 24"<br>Square                                | 10  | \$20 |         | Milk<br>Glass<br>Vases        | 8.75" Tall<br>4" Base<br>2.5" Mouth            | 16                     | \$5<br>(Each)  |            |                       |   |           |
|       | Wooden                 | 34" Tall 25"<br>Wide                                  | 150 | \$5  |         | Wood<br>Bead                  | 6" Tall 2.75"<br>Wide                          | 6                      | Small \$4      |            |                       |   |           |
| **    | Folding<br>Chair       | 12x14.5 Seat<br>Table Height                          | 130 | φο   |         |                               |                                                |                        |                | Stands     | 8" Tall 2.75"<br>Wide | 6 | Large \$5 |
|       | Vintage<br>Stool       | 20" Tall 12"<br>Wide Table<br>Height<br>(Narrow Seat) | 75  | \$5  | A       | Tipping<br>Drink<br>Dispenser | 25" Tall<br>12"<br>Wide                        | 3                      | \$25           |            |                       |   |           |