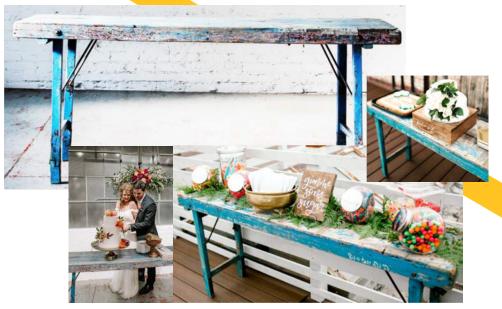

## BIERGARTEN Table: \$25 | Bench: \$15 | Set: \$40

24 Full Sets Available [48 benches + 24tables]

Table: 88" long X 20" wide X 30" tall // Bench: 88" long X 12" wide X 20" tall // Seat 6-8 // Vintage