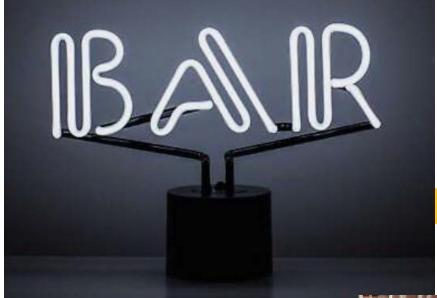

Colorblock Umbrella Large: \$60 |6 Available

[7' wide x 8.5'tall]

Striped Umbrella Small:\$40.00 |6 Available [6' wide x 7' tall]

Colorblock Umbrella Small: \$40.00 | 8 Available [6' wide x 7'tall]

Neon Bar Sign Small:\$20 Neon Bar Sign Large: \$25

Make the bar easy to spot!