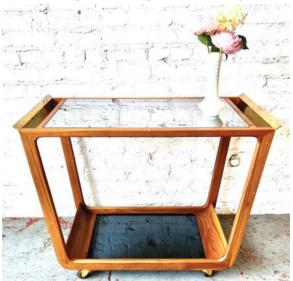

e Stand -Small: \$15 | 2 Available [6" tall X 14" wide] Brass Cake Stand -Large: \$20 | 1 Available [6" tall X 18" wide]



**Glass 3-Tier Stand :\$20 | 2 Available**Great to Display Photos, Votives & Desserts!



Brass 3-Tier Stand: \$35 | 2 Available [32" tall X 18" widest] Dry Goods Serving



Copper Top Stumps | \$12 each | 4 Available [Width Range: 5"-7" Height Range: 7"-11"]



Vases – Milk Glass: \$5 | 16 Available Authentic & Antique



**Podium: \$25 | 1 Available** [46" tall] Authentic & Antique



Vase -Bullet Casing:\$10 | 6 Available
Simple, Elegant Way to Display Flowers or

Candles Authentic & Antique

Tipping Drink Dispenser:\$25 | 3 Available

For Water, Tea, or Lemonade. Holds 5 Gallons. Authentic & Antique



**Toasting Bar: \$20 | 1 Available** 

[56" long x 20" tall]



**Bar Cart:**\$75 | 1 Available

[27"H x 18"W x 33"L]

Use for decor or to be monitored and worked by bar staff.

(Self-serving alcohol in the venue is illegal)



#### Over-Table Clamp Rod:\$25 | 2 Available

[55-98" long x 38" tall]

Suspend Framed Photos, Flowers, or Anything Lightweight!

Attaches Perfectly to Our BG Tables



#### Champagne Bucket: \$35 | 1 Available

[30"H x 9"W] Authentic & Antique

Fits one large bottle of champagne, makes for a great cake cutting photo and toast while monitored by bar staff.

(Self-serving alcohol in the venue is illegal)



**Jumbo Connect Four:\$30** 1 Available



Vintage Audio Box: \$150 | 1 Available Apple Device & Auxiliary Capable 2 Adaptable Microphones Available with Rental



**Cornhole Game: \$30** 1 Available



Jumbo Jenga: \$30 1 A