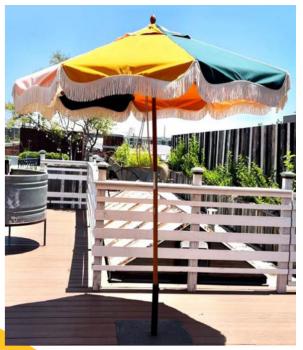

**Photo Booth: \$400** 1 Available

Great for interactive photos. Create your own backdrop. Specific locations allowed.

Colorblock Cabana: \$80 | 4 Available

Our in-house umbrellas help with shade and heat, not rain and water.

Colorblock Umbrella Large: \$60 |6 Available

[7' wide x 8.5'tall]

Striped Umbrella Small:\$40.00 |6 Available [6' wide x 7' tall]

Colorblock Umbrella Small: \$40.00 | 8 Available [6' wide x 7'tall]

Neon Bar Sign Small:\$20 Neon Bar Sign Large: \$25