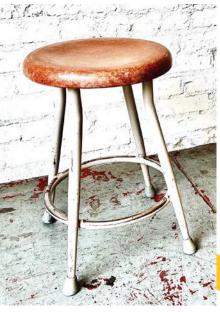

#### Vintage Stool: \$5 | 75 Available

[12" wide x 20" tall]

Use As an Add-On with Chairs or CompletelyFor Your Event Seating. Fits Perfectly Under Our Biergarten Tables // Authentic & Antique

Blue Metal Table: \$20 | 6 Available