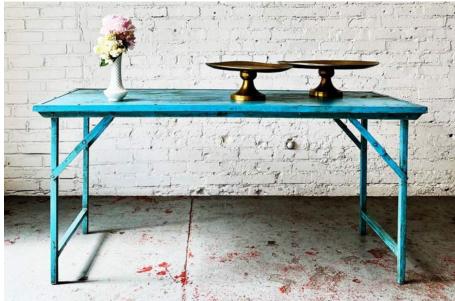

#### Vintage Stool: \$5 | 75 Available

[12" wide x 20" tall]

Use As an Add-On with Chairs or CompletelyFor Your Event Seating. Fits Perfectly Under Our Biergarten Tables // Authentic & Antique

Blue Metal Table: \$20 | 6 Available

[60" long x 24" wide x 28" tall]
For Serving or Seating. Fits ChaffingDish // Authentic & Antique