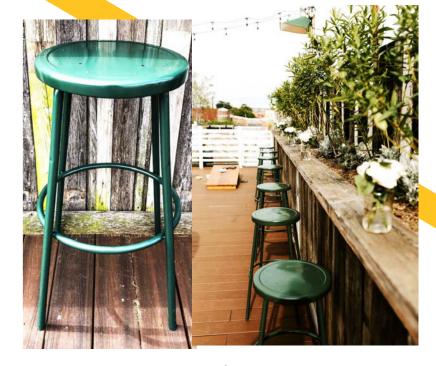

# COMPLIMENTARY & PERMANENT FORYOURUSEONTHEROOFTOP

- Please determine placement of items on Rooftop floorplan.
- These pieces may not be moved to The Warehouse.

**Yellow Wheeled Trough** (Great for Non-Alcoholic Drinks)

**10 Green Skyline Barstools** 

|       | Biergarten             | 1 Table + 2                                           |     |      |         |                               | Brass                                          | 6" Tall 14"<br>Wide    | 2              | Small \$15 |                       |   |           |
|-------|------------------------|-------------------------------------------------------|-----|------|---------|-------------------------------|------------------------------------------------|------------------------|----------------|------------|-----------------------|---|-----------|
| F' VI | Table Set              | Benches                                               | 24  | \$40 |         | Cake<br>Stands                | 6" Tall 18"<br>Wide                            | 1                      | Large \$20     |            |                       |   |           |
|       | Biergarten<br>Table    | 88" long<br>20" wide<br>30" tall                      | 24  | \$25 | + 1 (4) | Brass<br>3-Tier<br>Stand      | 32" tall 18"<br>widest                         | 2                      | \$35           |            |                       |   |           |
|       | Biergarten<br>Bench    | 88" long<br>12" wide<br>20" tall                      | 48  | \$15 |         | Copper<br>Top<br>Stumps       | Width: 5"-7"<br>Height: 7"-11"                 | 1 Per<br>Size<br>Shown | \$12<br>(Each) |            |                       |   |           |
|       | Blue<br>Metal<br>Table | 60" long<br>24" wide<br>28" tall                      | 4   | \$20 |         | Glass<br>3-Tier<br>Stand      | 31" Tall<br>11.5" Wide<br>11.5"x15.5"<br>Shelf | 2                      | \$20           |            |                       |   |           |
|       | Blue Wood<br>Workbench | 67" long<br>20" wide<br>30" tall                      | 3   | \$15 |         | Bullet<br>Casing<br>Vases     | 14.5" Tall<br>4" Wide                          | 6                      | \$10           |            |                       |   |           |
|       | Cocktail<br>Table      | 42" Tall 24"<br>Square                                | 10  | \$20 |         | Milk<br>Glass<br>Vases        | 8.75" Tall<br>4" Base<br>2.5" Mouth            | 16                     | \$5<br>(Each)  |            |                       |   |           |
|       | Wooden                 | 34" Tall 25"<br>Wide                                  | 150 | \$5  |         | Wood<br>Bead                  | 6" Tall 2.75"<br>Wide                          | 6                      | Small \$4      |            |                       |   |           |
| **    | Folding<br>Chair       | 12x14.5 Seat<br>Table Height                          | 130 | φο   |         |                               |                                                |                        |                | Stands     | 8" Tall 2.75"<br>Wide | 6 | Large \$5 |
|       | Vintage<br>Stool       | 20" Tall 12"<br>Wide Table<br>Height<br>(Narrow Seat) | 75  | \$5  | A       | Tipping<br>Drink<br>Dispenser | 25" Tall<br>12"<br>Wide                        | 3                      | \$25           |            |                       |   |           |