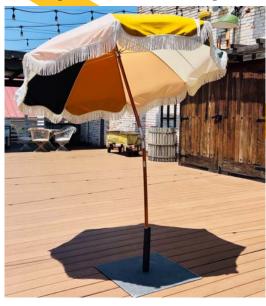

Colorblock Umbrella Large: \$60 |6 Available

[7' wide x 8.5'tall]

Striped Umbrella Small:\$40.00 |6 Available [6' wide x 7' tall]

Colorblock Umbrella Small: \$40.00 | 8 Available [6' wide x 7'tall]

Neon Bar Sign Small:\$20 Neon Bar Sign Large: \$25