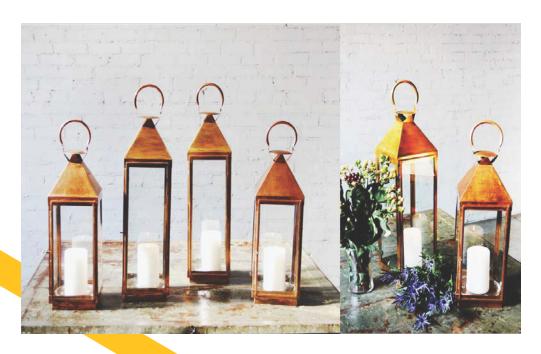

Wood Bead Stand - Small: \$4 | 6 Available Wood Bead Stand - Large: \$5 | 8 Available

Copper Lantern - Small: \$20 | 3 Available [6.5" sq x 19" wide]
Copper Lantern - Large: \$25 | 2 Available [6.5"sq x 23" high]