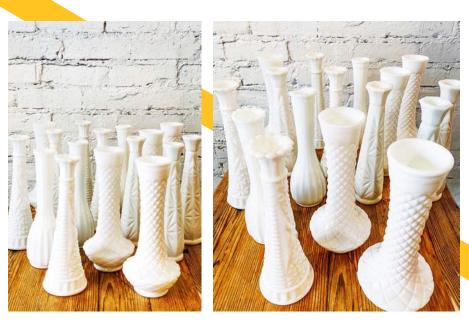

Vases – Milk Glass: \$5 | 16 Available Authentic & Antique

**Podium: \$25 | 1 Available** [46" tall] Authentic & Antique

Vase -Bullet Casing:\$10 | 6 Available
Simple, Elegant Way to Display Flowers or

Candles Authentic & Antique