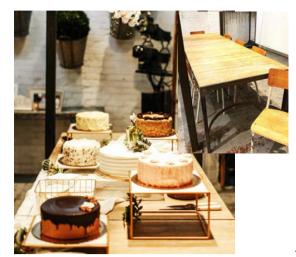

Kids Schoolhouse Chair: \$5 each | 4 Available

Fit perfectly around a Biergarten Bench used as the table for kids.

Brass Cake Stand -Small: \$15 | 2 Available [6" tall X 14" wide] Brass Cake Stand -Large: \$20 | 1 Available [6" tall X 18" wide]

**Glass 3-Tier Stand :\$20 | 2 Available**Great to Display Photos, Votives & Desserts!

Brass 3-Tier Stand: \$35 | 2 Available [32" tall X 18" widest] Dry Goods Serving

Copper Top Stumps | \$12 each | 4 Available [Width Range: 5"-7" Height Range: 7"-11"]