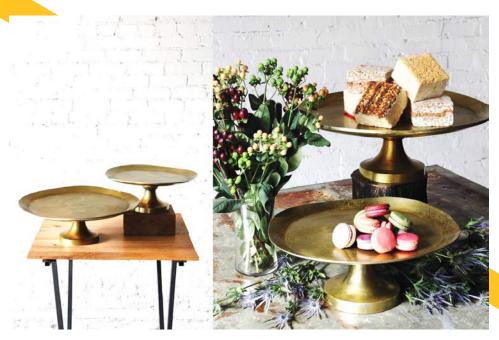

Kids Schoolhouse Chair: \$5 each | 4 Available

Fit perfectly around a Biergarten Bench used as the table for kids.

Brass Cake Stand -Small: \$15 | 2 Available [6" tall X 14" wide] Brass Cake Stand -Large: \$20 | 1 Available [6" tall X 18" wide]

**Glass 3-Tier Stand :\$20 | 2 Available**Great to Display Photos, Votives & Desserts!

Brass 3-Tier Stand: \$35 | 2 Available [32" tall X 18" widest] Dry Goods Serving

Copper Top Stumps | \$12 each | 4 Available [Width Range: 5"-7" Height Range: 7"-11"]