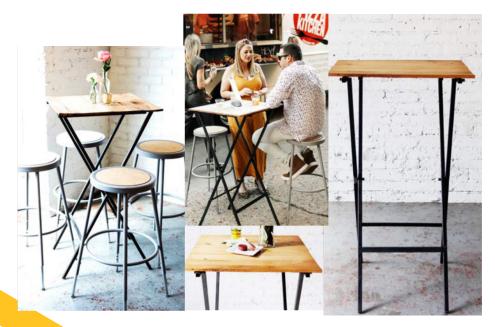

#### Cocktail Table: \$20 | 10 Available

[42" tall x 24" square top]

For Standing or with Drafting Stools