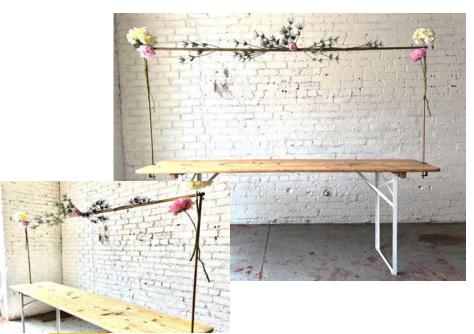

#### Over-Table Clamp Rod:\$25 | 2 Available

[55-98" long x 38" tall]

Suspend Framed Photos, Flowers, or Anything Lightweight!

Attaches Perfectly to Our BG Tables