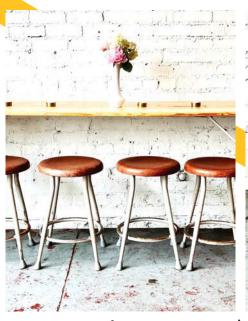

#### Vintage Stool: \$5 | 75 Available

[12" wide x 20" tall]

Use As an Add-On with Chairs or CompletelyFor Your Event Seating. Fits Perfectly Under Our Biergarten Tables // Authentic & Antique

Blue Metal Table: \$20 | 6 Available