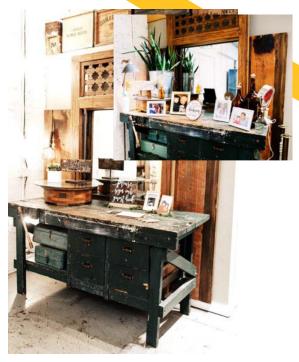

#### Blue Wooden Workbench \$15 | 2 Available

[67" long X 20" wide X 30" tall] Best For Serving // Authentic & Antique

Votive Holders: \$2 each

Concrete | Gunmetal finish | Silver finish | Gold finish | Solid copper 75 solid copper | 30 each all others

# COMPLIMENTARY& PERMANENT FOR YOUR USE IN WAREHOUSE

- These pieces are free of charge, to be used during your event.
- They are stationary and permanent and do not move, except for the stools.

Green Workbench (70" Long x 30" Wide x 36" Tall]) Lockers for hanging jackets & holding purses