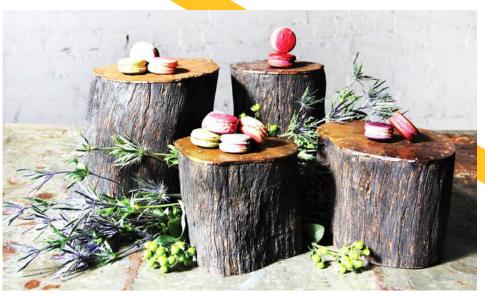

**Glass 3-Tier Stand :\$20 | 2 Available**Great to Display Photos, Votives & Desserts!

Brass 3-Tier Stand: \$35 | 2 Available [32" tall X 18" widest] Dry Goods Serving

Copper Top Stumps | \$12 each | 4 Available [Width Range: 5"-7" Height Range: 7"-11"]