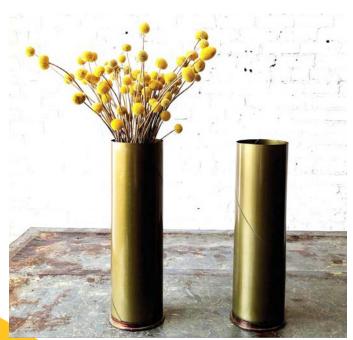

Vases – Milk Glass: \$5 | 16 Available Authentic & Antique

**Podium: \$25 | 1 Available** [46" tall] Authentic & Antique

Vase -Bullet Casing:\$10 | 6 Available
Simple, Elegant Way to Display Flowers or

Candles Authentic & Antique