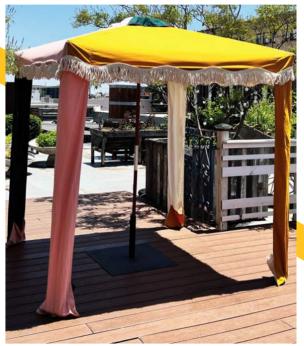

**Photo Booth: \$400** 1 Available

Great for interactive photos. Create your own backdrop. Specific locations allowed.

Colorblock Cabana: \$80 | 4 Available

Our in-house umbrellas help with shade and heat, not rain and water.

Colorblock Umbrella Large: \$60 |6 Available

[7' wide x 8.5'tall]

Striped Umbrella Small:\$40.00 |6 Available [6' wide x 7' tall]

Colorblock Umbrella Small: \$40.00 | 8 Available [6' wide x 7'tall]

Neon Bar Sign Small:\$20 Neon Bar Sign Large: \$25