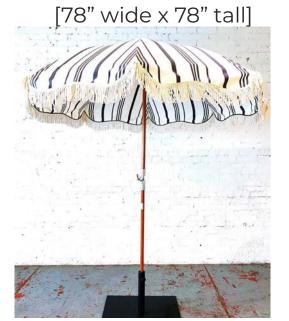

Colorblock Umbrella Large: \$60 |6 Available

[7' wide x 8.5'tall]

Striped Umbrella Small:\$40.00 |6 Available [6' wide x 7' tall]

Colorblock Umbrella Small: \$40.00 | 8 Available [6' wide x 7'tall]

Neon Bar Sign Small:\$20 Neon Bar Sign Large: \$25