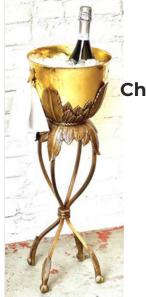

#### Champagne Bucket: \$35 | 1 Available

[30"H x 9"W] Authentic & Antique

Fits one large bottle of champagne, makes for a great cake cutting photo and toast while monitored by bar staff.

(Self-serving alcohol in the venue is illegal)