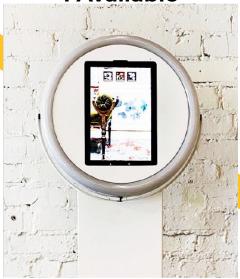

**Photo Booth: \$400** 1 Available

Great for interactive photos. Create your own backdrop. Specific locations allowed.

Colorblock Cabana: \$80 | 4 Available

Our in-house umbrellas help with shade and heat, not rain and water.