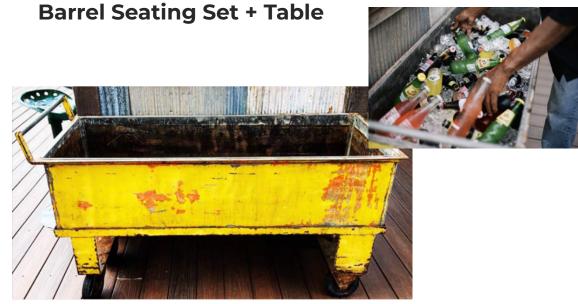

# COMPLIMENTARY & PERMANENT FORYOURUSEONTHEROOFTOP

- Please determine placement of items on Rooftop floorplan.
- These pieces may not be moved to The Warehouse.

**Yellow Wheeled Trough** (Great for Non-Alcoholic Drinks)