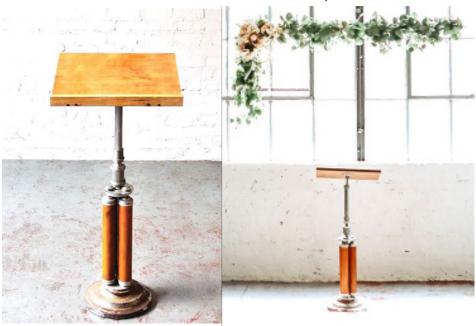

Vases – Milk Glass: \$5 | 16 Available Authentic & Antique

**Podium: \$25 | 1 Available** [46" tall] Authentic & Antique

Vase -Bullet Casing:\$10 | 6 Available
Simple, Elegant Way to Display Flowers or

Candles Authentic & Antique