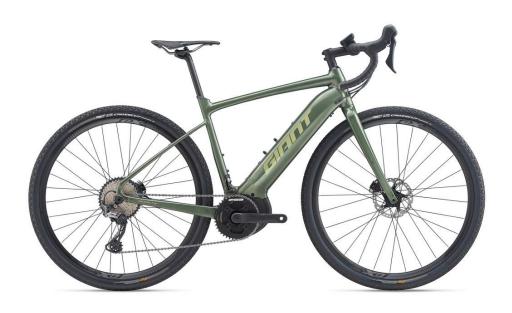

## Giant Revolt E+ Pro - \$4200

Frame: Light and Durable ALUXX SL aluminum frame

Tires: Giant Crosscut 700x 45c, Tubeless ready

Battery: EnergyPak Smart 375wH

Motor: Yamaha Syncdrive Pro motor 80Nm, up to 360%

Brakes: Shimano GRX hydraulic

Shifting: 1x11 speed Shimano GRX drivetrain

The Revolt is a smooth riding machine made for long rides out in the woods. The Giant D-Fuse seatpost helps smooth out any bumps on your path with its proprietary D shape. The optional EnergyPak Plus range Extender helps to increase range even further for those rides where you need a bit more assist on the extra long rides.