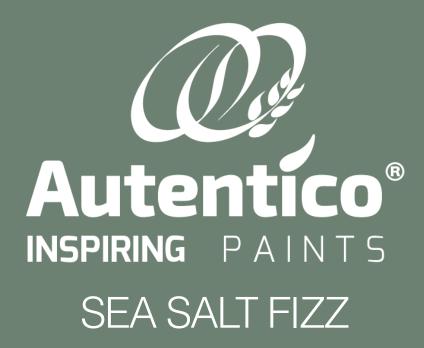

## Autentico SEA SALT FIZZ is a part of the creative powder range

It consists of a powder that when mixed with any colour of Autentico Vintage-creates stunning craters of paint leaving a very special finish.

Mixture fizzles and forms paint craters on surface

SEA SALT FIZZ drying and showing paint craters

SEA SALT FIZZ dried and cured

SEA SALT FIZZ in combination with RUST IN A JAR and ANCIENT COPPER

SEA SALT FIZZ