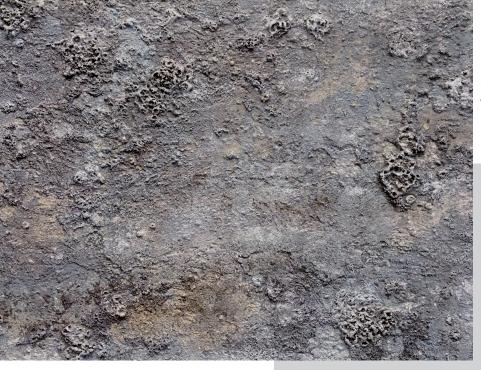

Mixture fizzles and forms paint craters on surface

SEA SALT FIZZ drying and showing paint craters

SEA SALT FIZZ dried and cured

SEA SALT FIZZ in combination with RUST IN A JAR and ANCIENT COPPER

SEA SALT FIZZ