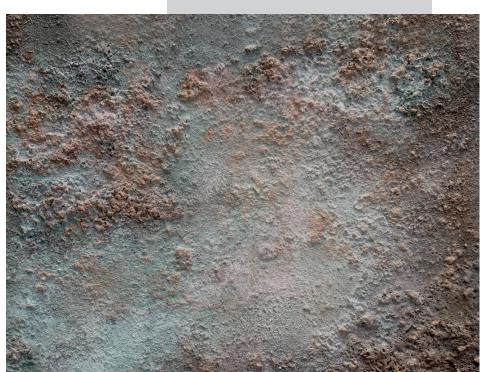

Mixture fizzles and forms paint craters on surface

SEA SALT FIZZ drying and showing paint craters

SEA SALT FIZZ dried and cured

SEA SALT FIZZ in combination with RUST IN A JAR and ANCIENT COPPER

SEA SALT FIZZ