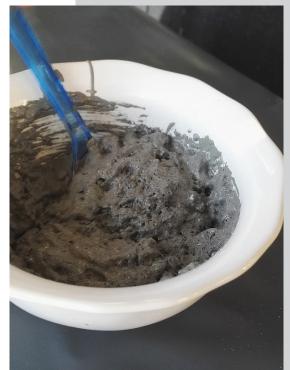

Use your imagination to create cool patches of different colours.

You can add **SEA SALT FIZZ** to other mixtures of Creative Powders especially **RUST IN A JAR** to create a rough rusted surface.

Mixture starts fizzling

Mixture fizzles and forms paint craters on surface

SEA SALT FIZZ drying and showing paint craters

SEA SALT FIZZ dried and cured

SEA SALT FIZZ in combination with RUST IN A JAR and ANCIENT COPPER

SEA SALT FIZZ