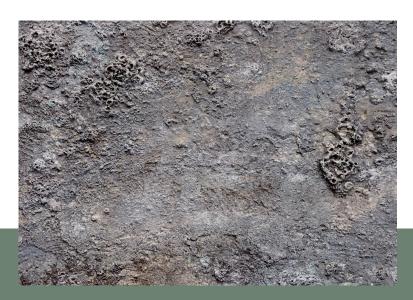

Mix 10-30% SEA SALT FIZZ to your volume part of Autentico Vintage. Do not add too much SEA SALT FIZZ to avoid lumps.

Apply by brush on to the surface. The mixture will continue to fizzle to create paint craters.

Use your imagination to create cool patches of different colours.

You can add **SEA SALT FIZZ** to other mixtures of Creative Powders especially **RUST IN A JAR** to create a rough rusted surface.

Mixture starts fizzling