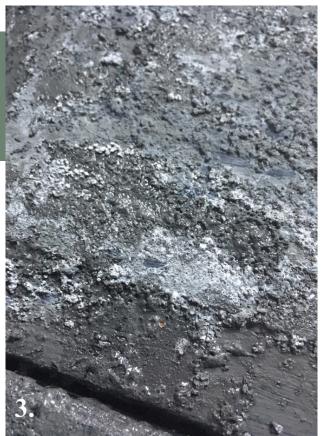

Use your imagination to create cool patches of different colours.

You can add **SEA SALT FIZZ** to other mixtures of Creative Powders especially **RUST IN A JAR** to create a rough rusted surface.

Mixture starts fizzling

Mixture fizzles and forms paint craters on surface

SEA SALT FIZZ drying and showing paint craters

SEA SALT FIZZ dried and cured

SEA SALT FIZZ in combination with RUST IN A JAR and ANCIENT COPPER

SEA SALT FIZZ