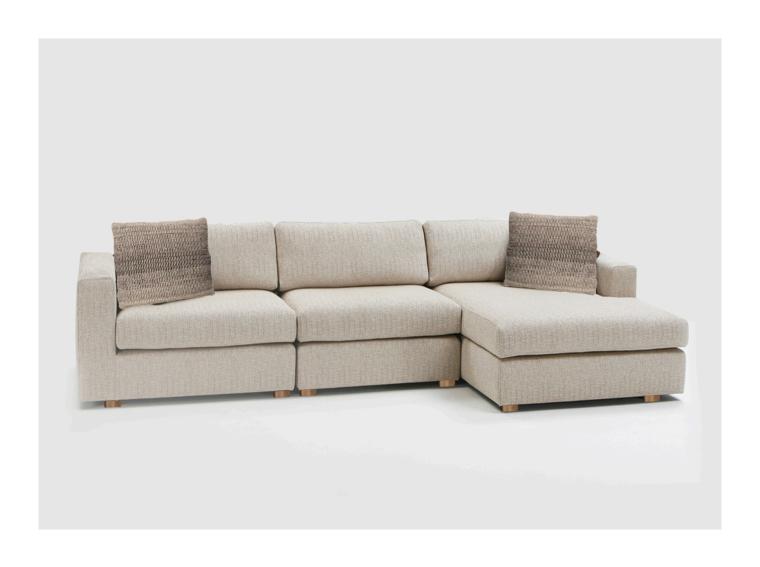

## CARTER SECTIONAL

The Carter Sectional is part of the Prevalent Projects upholstery line.

Bench made in California, the low profile silhouette sits on white oak legs.

It is available in a variety of stand fabrics as well as COM.

Back cushions: 90% white goose feather, 10% white goose down.

Upholstery: Fabrics; all edges are serged and top stitched.

Legs: Solid oak.