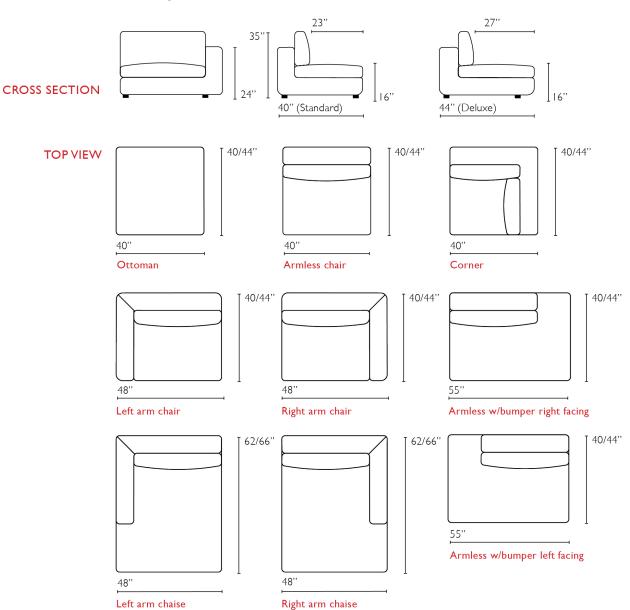

## GENERAL DIMENSIONS

Seat Height: 16", Seat Depth: 23" for Standard (38") 27" for Deluxe (42")

Arm Height: 24"