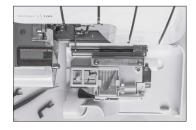

# Full Access Looper Threading

Both the left and right front covers open to provide complete access to the looper area, making threading super easy.

## Lay-in and Color Coded Threading

Simple lay-in thread tensions and color coded threading paths makes it easy to thread.