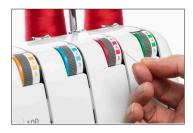

## Lay-in and Color Coded Threading

Simple lay-in thread tensions and color coded threading paths makes it easy to thread.