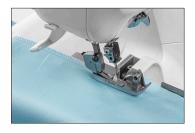

#### Universal Standard Presser Foot

Universal Standard Presser Foot comes on the machine.

## Snap-on Presser Feet

Snap-on presser feet for more creative possibilities.