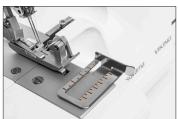

## Lay-in and Color Coded Threading

Simple lay-in thread tensions and color coded threading paths makes it easy to thread.

## Adjustable Thread Tension

Perfect stitch formation for your thread and technique.