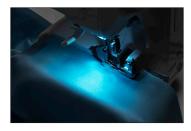

# FEATURES AND BENEFITS







## 4/3/2 Thread Capability for 16 Stitches

16 different stitches to sew seams, seam finishes, decorative seams and edges, rolled edges and more.

# Full Access Looper Threading

Both the left and right front covers open to provide complete access to the looper area, making threading super easy.

# Integrated Seam Guide

Adjustable guide to help you sew perfectly straight seams and edges.

#### Differential Feed

Perfectly even seams - no stretching or distortion on knits or puckering of finer fabrics. This feature can also be used for gathering.

# Safety Lockout

Prevents the machine from sewing when the front cover is open.

#### Pre-Threaded

Already threaded right out of the box for an effortless start to overlock sewing.













## Lay-in and Color Coded Threading

Simple lay-in thread tensions and color coded threading paths makes it easy to thread.

## Adjustable Presser Foot Pressure

Ensures smooth fabric feed for a wide range of fabric thicknesses.

## Adjustable Overedge Cutting Width

Sew neat edges on a wide range of fabric types.

## LED Lighting

Optimal visibility with LED lighting.

## Adjustable Thread Tension

Perfect stitch formation for your thread and technique.

## Adjustable Stitch Length

Set stitch length for various fabrics and techniques.

#### Thread Cutter

Convenient built-in thread cutter to trim thread chain.

#### 2-Thead Converter

Sew 2-thread seams, seam finishes and hems by simply engaging the 2-thread converter.

#### Movable Knife

Disengage the upper knife for specialt