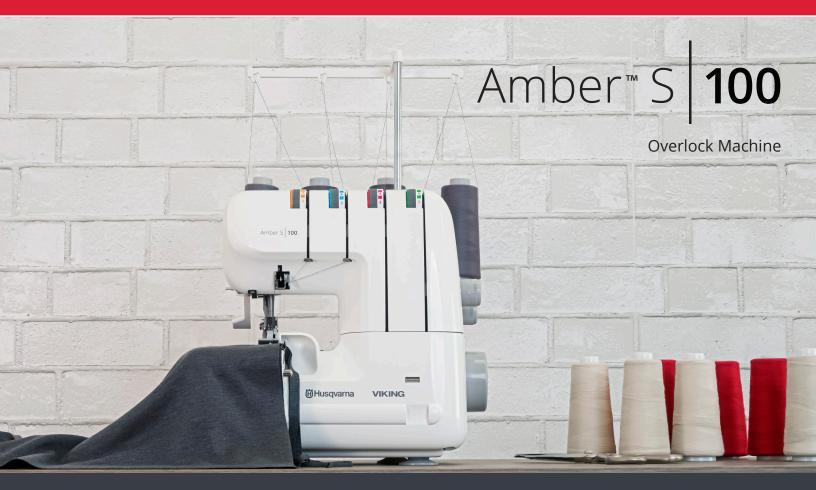

# Full Access Looper Threading

Both the left and right front covers open to provide complete access to the looper area, making threading super easy.

# Safety Lockout

Prevents the machine from sewing when the front cover is open.