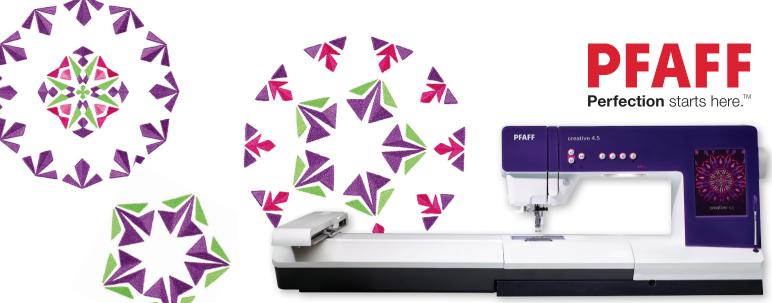

#### Large embroidery area

The PFAFF<sup>®</sup> creative<sup>™</sup> 4.5 sewing and embroidery machine features the largest embroidery area on the market - up to 360x350mm. Embroider your unique, personal creations in one hooping<sup>\*\*</sup>.

### **EMBROIDERY FEATURES**

- Large embroidery area The PFAFF<sup>®</sup> creative<sup>™</sup> 4.5 sewing and embroidery machine features the largest embroidery area on the market - up to 360x350mm. Embroider your unique, personal creations in one hooping\*.
- Basic Shape Creator<sup>™</sup> feature Combine decorative stitches or design elements instantly to create truly unique borders and designs. Choose from a variety of distinctive shapes – all builtin, like: stars and flowers.
- **Precise Positioning** Place every embroidery design exactly where you want it. Easily match multiple hoopings to create embroideries of unlimited size.
- Increased Embroidery Speed Now your PFAFF<sup>®</sup> creative<sup>™</sup>
  4.5 can embroider faster than ever before. With 30% faster embroidery speed<sup>\*\*</sup> you will complete your embroideries more quickly maintaining the quality and precision that you expect.
- 270 Fantastic Embroidery Designs Your PFAFF<sup>®</sup> creative<sup>™</sup> 4.5 sewing and embroidery machine features a variety of specialty embroidery techniques. The built-in designs are grouped into three different categories, machine designs, mini designs and quilting designs.
- Cut Jump Stitches Cuts embroidery jump stitches automatically, pulling threads to the back side.
- creative signature<sup>™</sup> Embroidery Programs
  - Mirror Flip designs side to side and/or end to end for even more possibilities.
  - Rotate Rotate by 1° increments for precise adjustments.
  - Embroidery Design Scale Enlarge or reduce designs without changing the stitch count.
  - Multi-select and Grouping Select one or many designs for editing.
  - Embroidery Stitch Editor Adjust a stitch or a sequence after you've brought it in to embroidery mode.
  - Color Edit Change thread colors of the design directly on screen.
  - Monochrome Stitch any design in a single color without color stops.
  - Basting in the Hoop Baste fabric to a stabilizer that is already hooped. Also great for velvet fabric with pile or other fabrics that you do not wish to hoop. Two options; baste around the whole hoop or just baste around your design.
- Three Built-in Embroidery Fonts Available in 3 different sizes including upper case letters, lower case letters, numbers and symbols.
- Auto Save Current State Set to periodically save embroidery stitch number and position plus automatically save personalized adjustments to continue your embroidery later or if you have a power failure.
- Undo/redo in Embroidery Edit To assist you when creating your embroidery combinations.