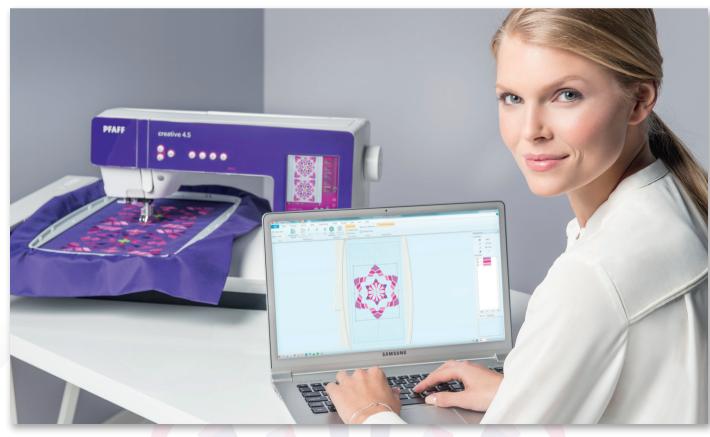

### **EMBROIDERY FEATURES**

- Large embroidery area The PFAFF<sup>®</sup> creative<sup>™</sup> 4.5 sewing and embroidery machine features the largest embroidery area on the market - up to 360x350mm. Embroider your unique, personal creations in one hooping\*.
- Basic Shape Creator<sup>™</sup> feature Combine decorative stitches or design elements instantly to create truly unique borders and designs. Choose from a variety of distinctive shapes – all builtin, like: stars and flowers.
- **Precise Positioning** Place every embroidery design exactly where you want it. Easily match multiple hoopings to create embroideries of unlimited size.
- Increased Embroidery Speed Now your PFAFF<sup>®</sup> creative<sup>™</sup>
  4.5 can embroider faster than ever before. With 30% faster embroidery speed<sup>\*\*</sup> you will complete your embroideries more quickly maintaining the quality and precision that you expect.
- 270 Fantastic Embroidery Designs Your PFAFF<sup>®</sup> creative<sup>™</sup> 4.5 sewing and embroidery machine features a variety of specialty embroidery techniques. The built-in designs are grouped into three different categories, machine designs, mini designs and quilting designs.
- Cut Jump Stitches Cuts embroidery jump stitches automatically, pulling threads to the back side.
- creative signature<sup>™</sup> Embroidery Programs
  - Mirror Flip designs side to side and/or end to end for even more possibilities.
  - Rotate Rotate by 1° increments for precise adjustments.
  - Embroidery Design Scale Enlarge or reduce designs without changing the stitch count.
  - Multi-select and Grouping Select one or many designs for editing.
  - Embroidery Stitch Editor Adjust a stitch or a sequence after you've brought it in to embroidery mode.
  - Color Edit Change thread colors of the design directly on screen.
  - Monochrome Stitch any design in a single color without color stops.
  - Basting in the Hoop Baste fabric to a stabilizer that is already hooped. Also great for velvet fabric with pile or other fabrics that you do not wish to hoop. Two options; baste around the whole hoop or just baste around your design.
- Three Built-in Embroidery Fonts Available in 3 different sizes including upper case letters, lower case letters, numbers and symbols.
- Auto Save Current State Set to periodically save embroidery stitch number and position plus automatically save personalized adjustments to continue your embroidery later or if you have a power failure.
- Undo/redo in Embroidery Edit To assist you when creating your embroidery combinations.

- Embroidery Unit Storage Convenient storage compartment built into the embroidery unit keeps bobbins and accessories close at hand\*.
- Hoop Positions Move the hoop to correct position for changing the bobbin, cutting jump stitches, trimming an appliqué or finding the center of the design.
- Jump to Stitch Enter the stitch number to quickly move to a specific stitch in embroidery.
- Embroidery Grid and Zoom Possibilities Makes customizing on the color touch screen simple and precise.
- Embroidery hoops included The large embroidery unit comes with three hoops: creative<sup>™</sup> 120 SQUARE HOOP (120x120), creative<sup>™</sup> MASTER HOOP (240x150), creative<sup>™</sup> DELUXE HOOP (360x200). The small unit comes with two hoops: creative<sup>™</sup> 120 SQUARE HOOP (120x120), creative<sup>™</sup> ELITE HOOP (260x200).
- QuickFont Program Included Use your computer and QuickFont Program to create embroidery fonts from any TrueType<sup>®</sup> font. Download for free from www.pfaff.com/ machine updates.
- Program for Viewing and Organizing Designs Organize design files saved on your computer, turn designs into image files, print catalogs and more. Download for free from www.pfaff.com/machine updates.