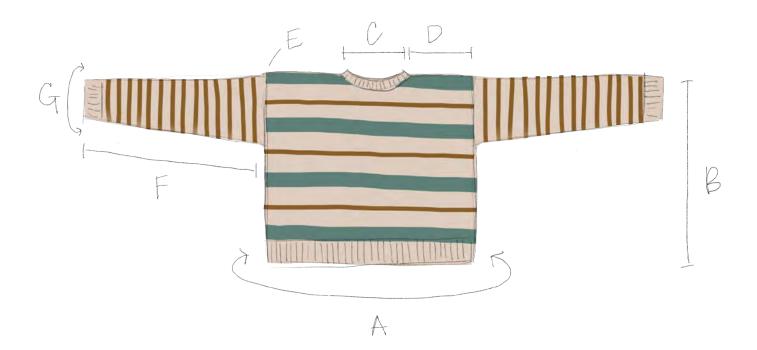

#### **Finished Measurements:**

Suggested positive ease: 10-12"/25.5-30.5cm Pictured in size S on model with 34"/86cm bust

Bust: 42.5 (45.5, 50.5, 53.5, 58, 61, 65.5, 68.5)"/108 (116, 128, 135, 147, 155, 166, 174)cm

Length: 21.5 (22, 22.5, 23, 23.5, 24, 24.5, 25)"/54.5 (56, 57, 58.5, 59.5, 61, 62, 63.5)cm

\*Full schematic at end of pattern

.

**Rounds 1-5**: \*K 1, P 1, rep from \* around.

Bind off with a tubular bind off or in rib.

|             |                                       | XS                                                    | S                                                  | M                                                      | L                                                      |
|-------------|---------------------------------------|-------------------------------------------------------|----------------------------------------------------|--------------------------------------------------------|--------------------------------------------------------|
| Α           | Bust/body circumference               | 42.5"/108cm                                           | 45.5"/116cm                                        | 50.5"/128cm                                            | 53.5"/135cm                                            |
| В           | Length                                | 21.5"/54.5cm                                          | 22"/56cm                                           | 22.5"/57cm                                             | 23"/58.5cm                                             |
| С           | Back neck width                       | 7.5"/19.5cm                                           | 8.5"/21.5cm                                        | 8.5"/21.5cm                                            | 8.5"/21.5cm                                            |
| D           | Shoulder width                        | 7"/17.5cm                                             | 7.25"/18.5cm                                       | 8.25"/21.5cm                                           | 9.25"/23cm                                             |
| Ε           | Armhole depth                         | 7.5"/19.5cm                                           | 8"/20.5cm                                          | 8.5"/21.5cm                                            | 9"/23cm                                                |
| F           | Sleeve length                         | 19"/48cm                                              | 19"/48cm                                           | 19"/48cm                                               | 19"/48cm                                               |
| G           | Wrist circumference                   | 9.25"/23cm                                            | 10"/25.5cm                                         | 10"/25.5cm                                             | 10"/25.5cm                                             |
|             |                                       |                                                       |                                                    |                                                        |                                                        |
|             |                                       |                                                       |                                                    |                                                        |                                                        |
|             |                                       | XL                                                    | 2XL                                                | 3XL                                                    | 4XL                                                    |
| A           | Bust/body circumference               | <b>XL</b> 58"/147cm                                   | <b>2XL</b> 61"/155cm                               | <b>3XL</b> 65.5"/166cm                                 | <b>4XL</b> 68.5"/174cm                                 |
| A<br>B      | Bust/body circumference<br>Length     |                                                       |                                                    |                                                        |                                                        |
|             | 922000 03900 030                      | 58"/147cm                                             | 61"/155cm                                          | 65.5"/166cm                                            | 68.5"/174cm                                            |
| В           | Length                                | 58"/147cm<br>23.5"/59.5cm                             | 61"/155cm<br>24"/61cm                              | 65.5"/166cm<br>24.5"/62cm                              | 68.5"/174cm<br>25"/63.5cm                              |
| B<br>C      | Length<br>Back neck width             | 58"/147cm<br>23.5"/59.5cm<br>9.25"/23cm               | 61"/155cm<br>24"/61cm<br>9.25"/23cm                | 65.5"/166cm<br>24.5"/62cm<br>9.25"/23cm                | 68.5"/174cm<br>25"/63.5cm<br>10"/25.5cm                |
| B<br>C<br>D | Length Back neck width Shoulder width | 58"/147cm<br>23.5"/59.5cm<br>9.25"/23cm<br>10"/25.5cm | 61"/155cm<br>24"/61cm<br>9.25"/23cm<br>10.75"/27cm | 65.5"/166cm<br>24.5"/62cm<br>9.25"/23cm<br>11.75"/30cm | 68.5"/174cm<br>25"/63.5cm<br>10"/25.5cm<br>12.25"/31cm |