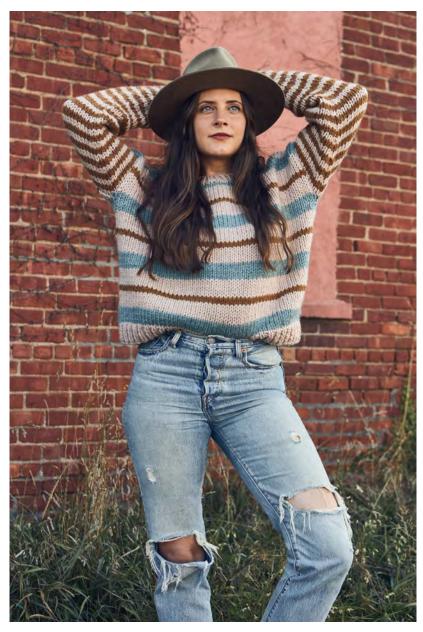

#### **Description:**

Bold stripes accent this slouchy drop-sleeve sweater to add personality and punch to a casual silhouette. This is the perfect sweater for a road trip, a movie night, or a walk in the park with crisp autumn weather.

#### **Finished Measurements:**

Suggested positive ease: 10-12"/25.5-30.5cm Pictured in size S on model with 34"/86cm bust

Bust: 42.5 (45.5, 50.5, 53.5, 58, 61, 65.5, 68.5)"/108 (116, 128, 135, 147, 155, 166, 174)cm