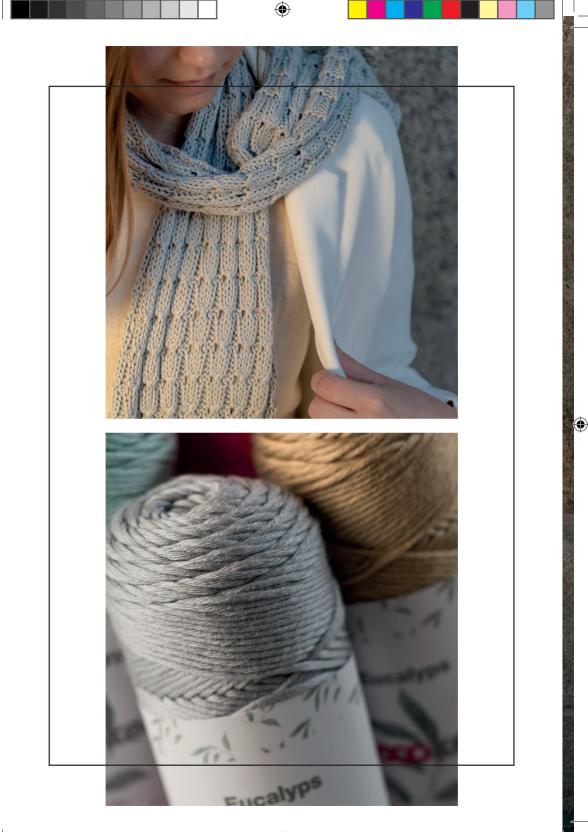

## **Spring Bells Scarf**

Gauge 10x10cm : 21 stitches x 30 rows

**Size:** 22 cm x 135 cm (8.66 in x 53.15 inch) = 3 bobbins

| k              | = knit                      |
|----------------|-----------------------------|
| р              | = purl                      |
| sl1 k2tog psso | = slip one knitwise, knit 2 |
|                | together, pass slipped      |
|                | stitch over                 |
| уо             | = yarn over                 |
|                |                             |

Cast on 77 sts (multiple of 5 + 2 edge sts).

- **R1:** k1, \*k3, p2\* repeat until last stitch, k1
- R2: k1, \*k2, p3\* until last stitch, k1
- R3: k1, \*k3, p2\* until last stitch, k1
- **R4:** k1, \*k2, p3\* until last stitch, k1
- **R5:** k1, \*yo, sl1 k2tog psso, yo, p2\* until last

R6: k1, \*k2, p3\* until final stitch, k1

Repeat rows 1-6 until the scarf is the desired

To add the tassels, cut 76 lengths of yarn of 55 cm, and divide into pairs. Divide these pairs evenly over the ends of the scarf. Fold each group of two strands in half, insert a crochet hook into the spot where you wish to attach the tassel, and pull the folded end of the strands through. This creates a loop, through which you pull the other end of the strands. Tie a knot to finish the tassel.