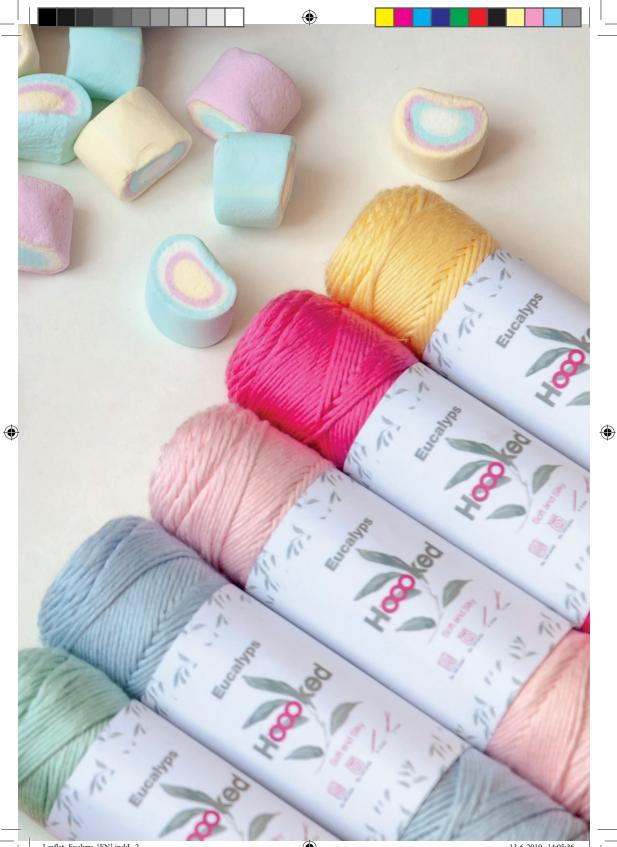

## Hooked EUCALYPS THE NEW YARN COLLECTION

۲

۲

## **Eucalyps**

Eucalyps is an environmentally friendly and sustainable yarn made from eucalyptus trees. We only use trees from sustainably managed European forests. The production process is environmentally friendly and takes place in a closed loop: that means that all raw materials used during production are also reused. Eucalyps is ideal for crafting clothes and accessories. It's luxuriously soft, has a beautiful sheen, and is highly absorbent.

**EUCALYPS** 

۲

14 INSPIRING COLOURS

Bianco EC01

Dalia EC05

۲

EC02

Noce EC03

Solare EC04

Magenta EC07

Rosa EC08

۲

Celeste EC09

Pastello

EC06

Marino EC10

Neroni EC11

Grigio EC12

EC13

۲

EC14