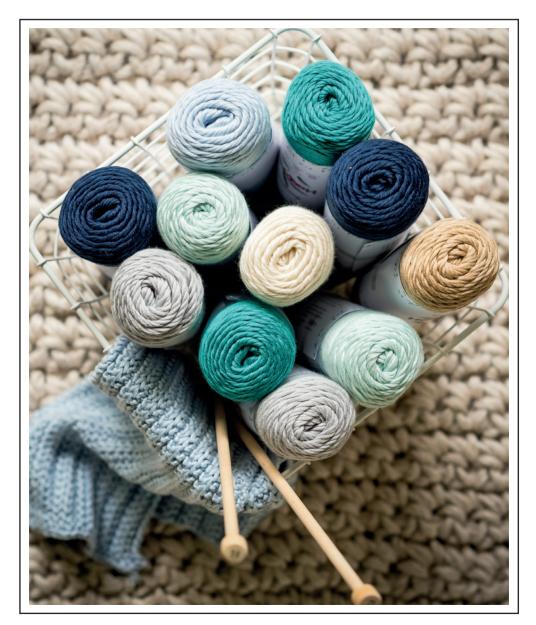

## Hooked EUCALYPS THE NEW YARN COLLECTION

۲

۲

## **Eucalyps**

Eucalyps is an environmentally friendly and sustainable yarn made from eucalyptus trees. We only use trees from sustainably managed European forests. The production process is environmentally friendly and takes place in a closed loop: that means that all raw materials used during production are also reused. Eucalyps is ideal for crafting clothes and accessories. It's luxuriously soft, has a beautiful sheen, and is highly absorbent.

## **Eucalyps specifications**

Approx. 100 grams Approx. 165 metres

4 - 5 mm