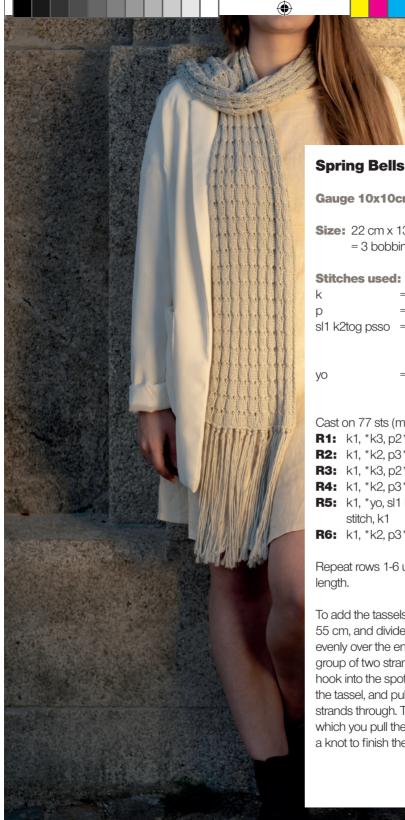

## **Spring Bells Scarf**

Gauge 10x10cm : 21 stitches x 30 rows

**Size:** 22 cm x 135 cm (8.66 in x 53.15 inch) = 3 bobbins

| k              | = knit                      |
|----------------|-----------------------------|
| р              | = purl                      |
| sl1 k2tog psso | = slip one knitwise, knit 2 |
|                | together, pass slipped      |
|                | stitch over                 |
| уо             | = yarn over                 |
|                |                             |

Cast on 77 sts (multiple of 5 + 2 edge sts).

- **R1:** k1, \*k3, p2\* repeat until last stitch, k1
- R2: k1, \*k2, p3\* until last stitch, k1
- R3: k1, \*k3, p2\* until last stitch, k1
- **R4:** k1, \*k2, p3\* until last stitch, k1
- **R5:** k1, \*yo, sl1 k2tog psso, yo, p2\* until last

R6: k1, \*k2, p3\* until final stitch, k1

Repeat rows 1-6 until the scarf is the desired

To add the tassels, cut 76 lengths of yarn of 55 cm, and divide into pairs. Divide these pairs evenly over the ends of the scarf. Fold each group of two strands in half, insert a crochet hook into the spot where you wish to attach the tassel, and pull the folded end of the strands through. This creates a loop, through which you pull the other end of the strands. Tie a knot to finish the tassel.