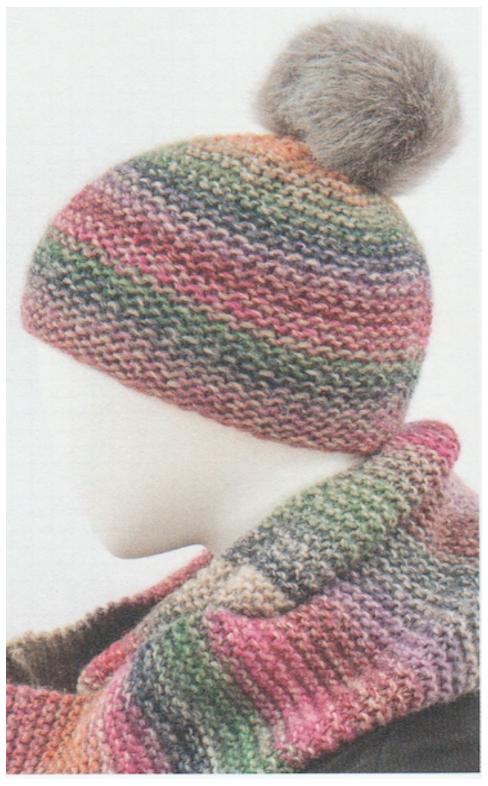

# KNITTED HAT & LOOP

Creative Melange Chunky by RICO DESING KNITTING / GARTHER STITCH 53 % wool, 47% acrylic 50 g, 98 yds

#### KNITTED HAT

#### **MATERIALS**

- · 2 balls of Creative Melange Chunky by Rico Desing
- · 1 fake pompon 10cm
- 1 pair of 5.5mm (US 9) knitting needles

#### TO MAKE UP

Join back seam, cover with a clean, damp tea towel, gently pull into shape and leave until dry. Weave in any loose ends. Attach fake fur pompon to top of hat. See ball brand for washing and further care instructions.

## KNITTED LOOP