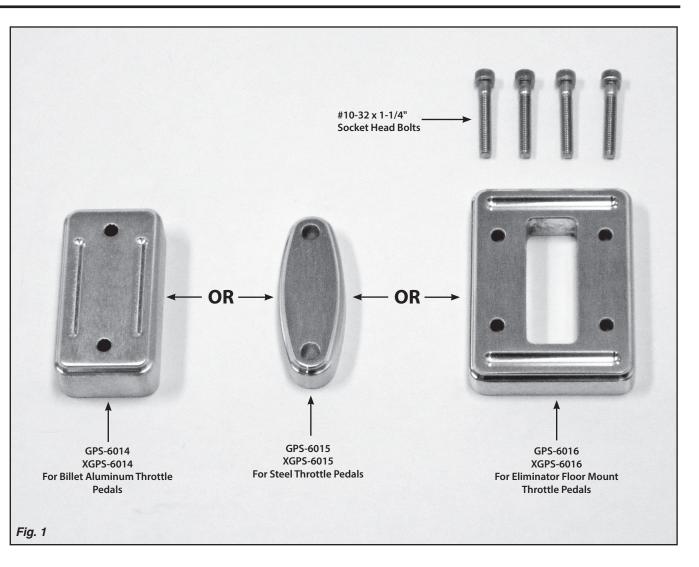

#### Refer to Fig. 1 for the component names.

**Step 1:** If a Lokar Throttle Pedal is already installed, remove it from the vehicle.

If a Lokar Throttle Pedal is not yet installed in the vehicle, follow the installation instructions for the Throttle Pedal and the Throttle Cable for drilling the holes in the vehicle (and cutting out the center rectangle for the Eliminator Pedal).