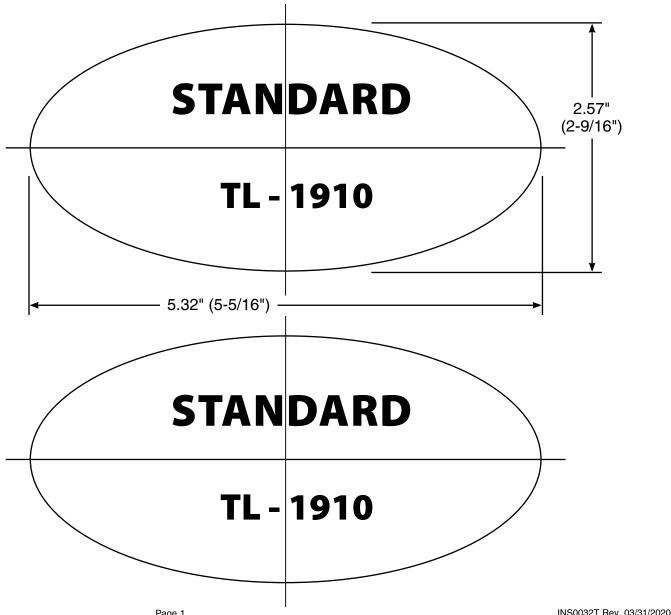

**NOTE:** Before cutting the templates, double check the length and width measurements to make sure they match the dimensions listed, or match them up with the inside of the oval washer.

The templates for XL-size taillights are on the other side of this sheet.