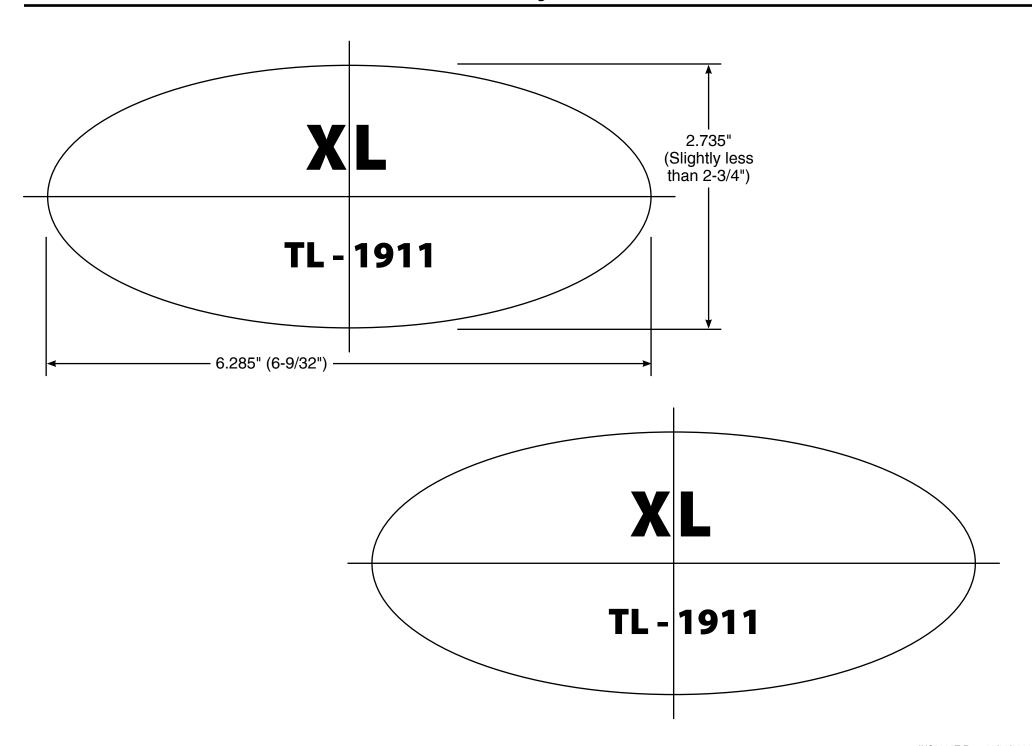

**NOTE:** Before cutting the templates, double check the length and width measurements to make sure they match the dimensions listed, or match them up with the inside of the oval washer.

The templates for XL-size taillights are on the other side of this sheet.