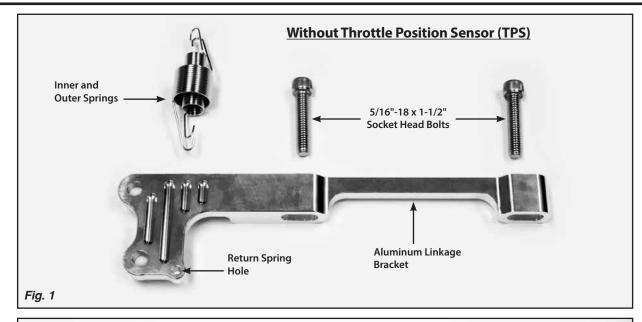

Make sure the engine, transmission, body and frame are properly grounded. We recommend using anti-seize lubricant on all aluminum threads.

Refer to Fig. 1 and Fig. 2 for the component names.

This Cable Mounting Bracket is designed to be used with a Lokar Throttle Cable and Kickdown Cable (if applicable).

- Step 1: If the carburetor has already been installed onto the intake manifold, remove the two rear carburetor bolts or studs. If the carburetor has not been installed, install the carburetor base gasket and carburetor onto the intake manifold, but do not install the two rear bolts.
- Step 2: If you <u>are not</u> installing a Street Demon® Throttle Position Sensor (TPS), skip to Step 3.
  - If you <u>are</u> installing a Street Demon® TPS (not included), install the TPS kit onto the carburetor following the instructions that were provided with the TPS kit.
- Step 3: Place the aluminum linkage bracket onto the rear of the carburetor base, and install the two 5/16"-18 x 1-1/2" socket head bolts that are supplied with the Lokar Cable Mounting Bracket. NOTE: If you are using a spacer under the carburetor, you will need to supply new bolts that are longer by the same amount as the spacer thickness. Example: 1/2" spacer requires 1-1/2" + 1/2" = 2" bolt. Fig. 3 & Fig. 4
- Step 4: Connect the inner and outer springs to the small hole in the aluminum linkage bracket and to the return spring hole on the carburetor throttle lever. Fig. 5 & Fig. 6
- Step 5: Install the Lokar Throttle Cable and Kickdown Cable (if applicable) according to the instructions included with those parts. See Fig. 7 for a completed installation with a Lokar Throttle Cable and Kickdown Cable, and Fig. 8 for a completed installation with a Lokar Throttle Cable and a Street Demon® Throttle Position Sensor.