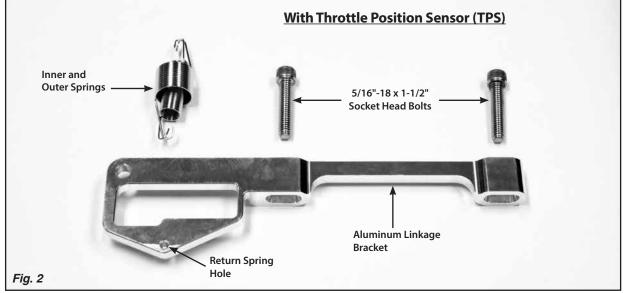

Make sure the engine, transmission, body and frame are properly grounded. We recommend using anti-seize lubricant on all aluminum threads.

Refer to Fig. 1 and Fig. 2 for the component names.

This Cable Mounting Bracket is designed to be used with a Lokar Throttle Cable and Kickdown Cable (if applicable).

- Step 1: If the carburetor has already been installed onto the intake manifold, remove the two rear carburetor bolts or studs. If the carburetor has not been installed, install the carburetor base gasket and carburetor onto the intake manifold, but do not install the two rear bolts.
- Step 2: If you <u>are not</u> installing a Street Demon® Throttle Position Sensor (TPS), skip to Step 3.
  - If you <u>are</u> installing a Street Demon® TPS (not included), install the TPS kit onto the carburetor following the instructions that were provided with the TPS kit.
- Step 3: Place the aluminum linkage bracket onto the rear of the carburetor base, and install the two 5/16"-18 x 1-1/2" socket head bolts that are supplied with the Lokar Cable Mounting Bracket. NOTE: If you are using a spacer under the carburetor, you will need to supply new bolts that are longer by the same amount as the spacer thickness. Example: 1/2" spacer requires 1-1/2" + 1/2" = 2" bolt. Fig. 3 & Fig. 4
- Step 4: Connect the inner and outer springs to the small hole in the aluminum linkage bracket and to the return spring hole on the carburetor throttle lever. Fig. 5 & Fig. 6
- Step 5: Install the Lokar Throttle Cable and Kickdown Cable (if applicable) according to the instructions included with those parts. See Fig. 7 for a completed installation with a Lokar Throttle Cable and Kickdown Cable, and Fig. 8 for a completed installation with a Lokar Throttle Cable and a Street Demon® Throttle Position Sensor.