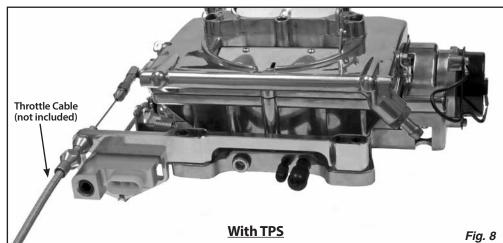

- Step 1: If the carburetor has already been installed onto the intake manifold, remove the two rear carburetor bolts or studs. If the carburetor has not been installed, install the carburetor base gasket and carburetor onto the intake manifold, but do not install the two rear bolts.
- Step 2: If you <u>are not</u> installing a Street Demon® Throttle Position Sensor (TPS), skip to Step 3.
  - If you <u>are</u> installing a Street Demon® TPS (not included), install the TPS kit onto the carburetor following the instructions that were provided with the TPS kit.
- Step 3: Place the aluminum linkage bracket onto the rear of the carburetor base, and install the two 5/16"-18 x 1-1/2" socket head bolts that are supplied with the Lokar Cable Mounting Bracket. NOTE: If you are using a spacer under the carburetor, you will need to supply new bolts that are longer by the same amount as the spacer thickness. Example: 1/2" spacer requires 1-1/2" + 1/2" = 2" bolt. Fig. 3 & Fig. 4
- Step 4: Connect the inner and outer springs to the small hole in the aluminum linkage bracket and to the return spring hole on the carburetor throttle lever. Fig. 5 & Fig. 6
- Step 5: Install the Lokar Throttle Cable and Kickdown Cable (if applicable) according to the instructions included with those parts. See Fig. 7 for a completed installation with a Lokar Throttle Cable and Kickdown Cable, and Fig. 8 for a completed installation with a Lokar Throttle Cable and a Street Demon® Throttle Position Sensor.