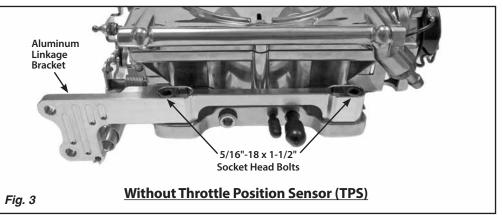

- Step 1: If the carburetor has already been installed onto the intake manifold, remove the two rear carburetor bolts or studs. If the carburetor has not been installed, install the carburetor base gasket and carburetor onto the intake manifold, but do not install the two rear bolts.
- Step 2: If you <u>are not</u> installing a Street Demon® Throttle Position Sensor (TPS), skip to Step 3.
  - If you <u>are</u> installing a Street Demon® TPS (not included), install the TPS kit onto the carburetor following the instructions that were provided with the TPS kit.
- Step 3: Place the aluminum linkage bracket onto the rear of the carburetor base, and install the two 5/16"-18 x 1-1/2" socket head bolts that are supplied with the Lokar Cable Mounting Bracket. NOTE: If you are using a spacer under the carburetor, you will need to supply new bolts that are longer by the same amount as the spacer thickness. Example: 1/2" spacer requires 1-1/2" + 1/2" = 2" bolt. Fig. 3 & Fig. 4
- Step 4: Connect the inner and outer springs to the small hole in the aluminum linkage bracket and to the return spring hole on the carburetor throttle lever. Fig. 5 & Fig. 6
- Step 5: Install the Lokar Throttle Cable and Kickdown Cable (if applicable) according to the instructions included with those parts. See Fig. 7 for a completed installation with a Lokar Throttle Cable and Kickdown Cable, and Fig. 8 for a completed installation with a Lokar Throttle Cable and a Street Demon® Throttle Position Sensor.