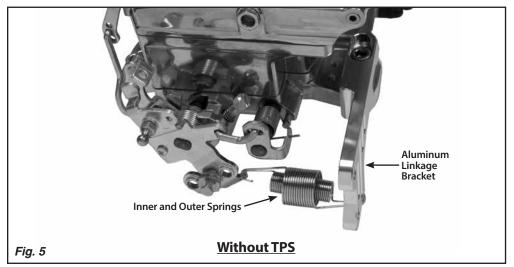

- Step 1: If the carburetor has already been installed onto the intake manifold, remove the two rear carburetor bolts or studs. If the carburetor has not been installed, install the carburetor base gasket and carburetor onto the intake manifold, but do not install the two rear bolts.
- Step 2: If you <u>are not</u> installing a Street Demon® Throttle Position Sensor (TPS), skip to Step 3.
  - If you <u>are</u> installing a Street Demon® TPS (not included), install the TPS kit onto the carburetor following the instructions that were provided with the TPS kit.
- Step 3: Place the aluminum linkage bracket onto the rear of the carburetor base, and install the two 5/16"-18 x 1-1/2" socket head bolts that are supplied with the Lokar Cable Mounting Bracket. NOTE: If you are using a spacer under the carburetor, you will need to supply new bolts that are longer by the same amount as the spacer thickness. Example: 1/2" spacer requires 1-1/2" + 1/2" = 2" bolt. Fig. 3 & Fig. 4
- Step 4: Connect the inner and outer springs to the small hole in the aluminum linkage bracket and to the return spring hole on the carburetor throttle lever. Fig. 5 & Fig. 6
- Step 5: Install the Lokar Throttle Cable and Kickdown Cable (if applicable) according to the instructions included with those parts. See Fig. 7 for a completed installation with a Lokar Throttle Cable and Kickdown Cable, and Fig. 8 for a completed installation with a Lokar Throttle Cable and a Street Demon® Throttle Position Sensor.