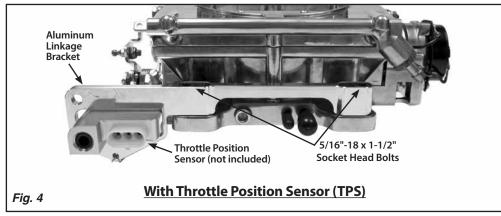

- Step 1: If the carburetor has already been installed onto the intake manifold, remove the two rear carburetor bolts or studs. If the carburetor has not been installed, install the carburetor base gasket and carburetor onto the intake manifold, but do not install the two rear bolts.
- Step 2: If you <u>are not</u> installing a Street Demon® Throttle Position Sensor (TPS), skip to Step 3.
  - If you <u>are</u> installing a Street Demon® TPS (not included), install the TPS kit onto the carburetor following the instructions that were provided with the TPS kit.
- Step 3: Place the aluminum linkage bracket onto the rear of the carburetor base, and install the two 5/16"-18 x 1-1/2" socket head bolts that are supplied with the Lokar Cable Mounting Bracket. NOTE: If you are using a spacer under the carburetor, you will need to supply new bolts that are longer by the same amount as the spacer thickness. Example: 1/2" spacer requires 1-1/2" + 1/2" = 2" bolt. Fig. 3 & Fig. 4
- Step 4: Connect the inner and outer springs to the small hole in the aluminum linkage bracket and to the return spring hole on the carburetor throttle lever. Fig. 5 & Fig. 6
- Step 5: Install the Lokar Throttle Cable and Kickdown Cable (if applicable) according to the instructions included with those parts. See Fig. 7 for a completed installation with a Lokar Throttle Cable and Kickdown Cable, and Fig. 8 for a completed installation with a Lokar Throttle Cable and a Street Demon® Throttle Position Sensor.