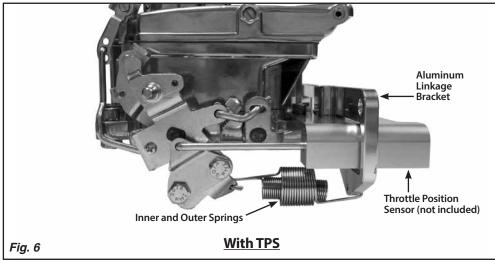

- Step 1: If the carburetor has already been installed onto the intake manifold, remove the two rear carburetor bolts or studs. If the carburetor has not been installed, install the carburetor base gasket and carburetor onto the intake manifold, but do not install the two rear bolts.
- Step 2: If you <u>are not</u> installing a Street Demon® Throttle Position Sensor (TPS), skip to Step 3.
  - If you <u>are</u> installing a Street Demon® TPS (not included), install the TPS kit onto the carburetor following the instructions that were provided with the TPS kit.
- Step 3: Place the aluminum linkage bracket onto the rear of the carburetor base, and install the two 5/16"-18 x 1-1/2" socket head bolts that are supplied with the Lokar Cable Mounting Bracket. NOTE: If you are using a spacer under the carburetor, you will need to supply new bolts that are longer by the same amount as the spacer thickness. Example: 1/2" spacer requires 1-1/2" + 1/2" = 2" bolt. Fig. 3 & Fig. 4
- Step 4: Connect the inner and outer springs to the small hole in the aluminum linkage bracket and to the return spring hole on the carburetor throttle lever. Fig. 5 & Fig. 6
- Step 5: Install the Lokar Throttle Cable and Kickdown Cable (if applicable) according to the instructions included with those parts. See Fig. 7 for a completed installation with a Lokar Throttle Cable and Kickdown Cable, and Fig. 8 for a completed installation with a Lokar Throttle Cable and a Street Demon® Throttle Position Sensor.