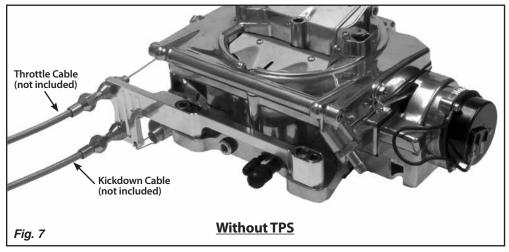

- Step 1: If the carburetor has already been installed onto the intake manifold, remove the two rear carburetor bolts or studs. If the carburetor has not been installed, install the carburetor base gasket and carburetor onto the intake manifold, but do not install the two rear bolts.
- Step 2: If you <u>are not</u> installing a Street Demon® Throttle Position Sensor (TPS), skip to Step 3.
  - If you <u>are</u> installing a Street Demon® TPS (not included), install the TPS kit onto the carburetor following the instructions that were provided with the TPS kit.
- Step 3: Place the aluminum linkage bracket onto the rear of the carburetor base, and install the two 5/16"-18 x 1-1/2" socket head bolts that are supplied with the Lokar Cable Mounting Bracket. NOTE: If you are using a spacer under the carburetor, you will need to supply new bolts that are longer by the same amount as the spacer thickness. Example: 1/2" spacer requires 1-1/2" + 1/2" = 2" bolt. Fig. 3 & Fig. 4
- Step 4: Connect the inner and outer springs to the small hole in the aluminum linkage bracket and to the return spring hole on the carburetor throttle lever. Fig. 5 & Fig. 6
- Step 5: Install the Lokar Throttle Cable and Kickdown Cable (if applicable) according to the instructions included with those parts. See Fig. 7 for a completed installation with a Lokar Throttle Cable and Kickdown Cable, and Fig. 8 for a completed installation with a Lokar Throttle Cable and a Street Demon® Throttle Position Sensor.