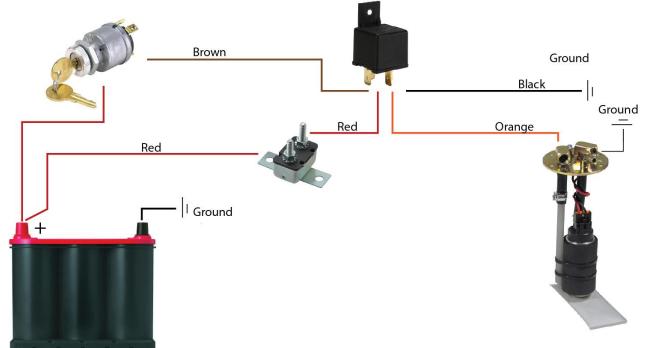

## Electric Fuel Pump Relay Kit Installation Instructions

Warning! Add fuel to tank and check for leaks before installing relay kit.

- 1. Disconnect battery and mount the relay assembly and circuit breaker near the battery with supplied mounting hardware.
- 2. Attach BLACK wire to a known ground source.
- 3. Route the 12 gauge ORANGE fuel pump wire and connect to the positive pump lead using the supplied yellow stepdown butt connector.
- 4. Attach the BROWN/WHITE wire to the ECU or switched power source. This should be a 12 volt fused power source.
- 5. Cut and attach large RED wire to circuit breaker using supplied yellow ring terminal
- 6. Use the remaining length of RED wire and yellow ring terminals connect the unused post on the circuit breaker to the battery. Reconnect battery.