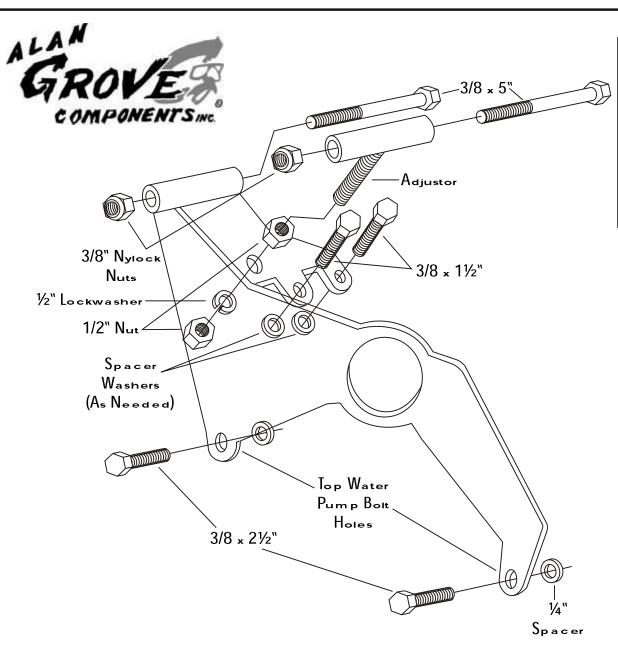

## A.C. Compressor Mount 101R & 101L

Small Block Chevy - Long Water Pump

The Illustration shows 101R Bracket. All bolts, spacers, and hardware locations are the same for the 101L Bracket.

## Note:

Install bolts into the water pump first. Then determine the number of spacer washers needed between the bracket and intake manifold. This will vary with the thickness of the various brands of manifolds. START ALL MOUNTING BOLTS BEFORE TIGHTENING.