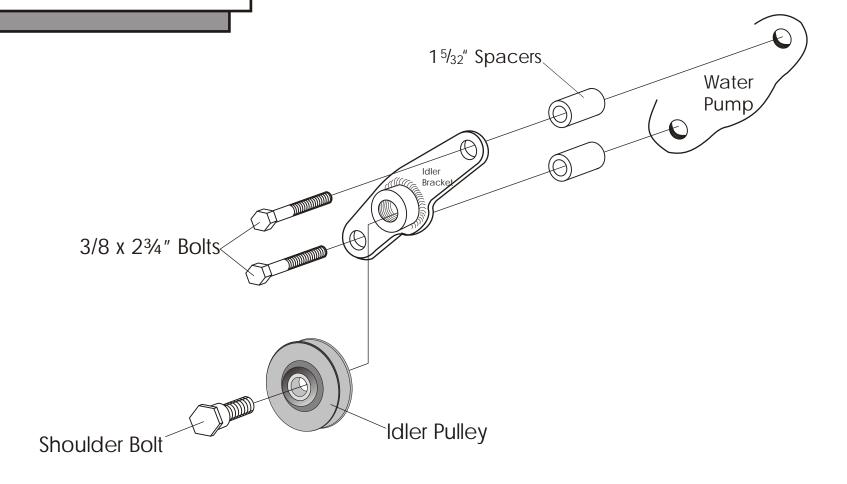

## Idler Assembly 4221

348-409 Chevy

If using this Idler assembly with part number 226L, We use a belt length of 61 - 62" on installations in our shop. However; this can vary with the diameter of your pulleys. If using part number 238L use the recomended belt length listed in the 238L hardware kit.

As with any part of this nature, make sure it fits your application before painting or plating. Parts that have been painted, plated, or modified may not be returned.