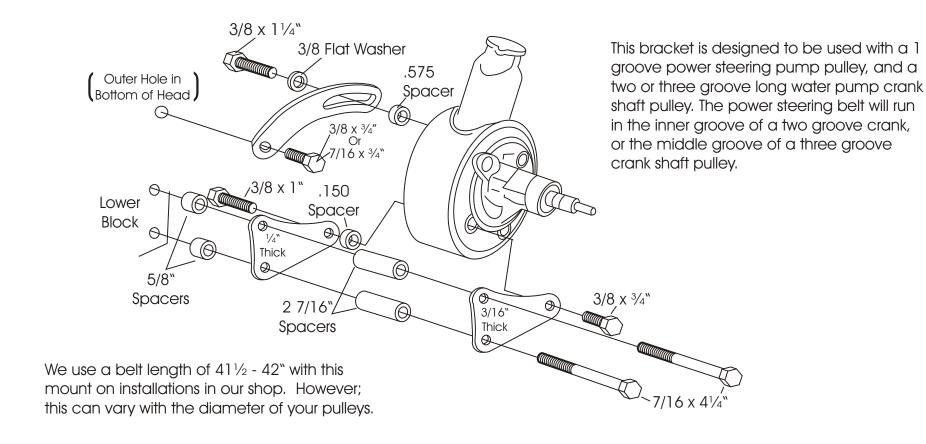

This bracket is designed to be used with the non-metric Chevrolet pump with attached reservoir.

There are a large number of pumps available from 1961 to 1981 that will work well with our power steering bracket. For more detailed information see the enclosed power steering pump sheet.