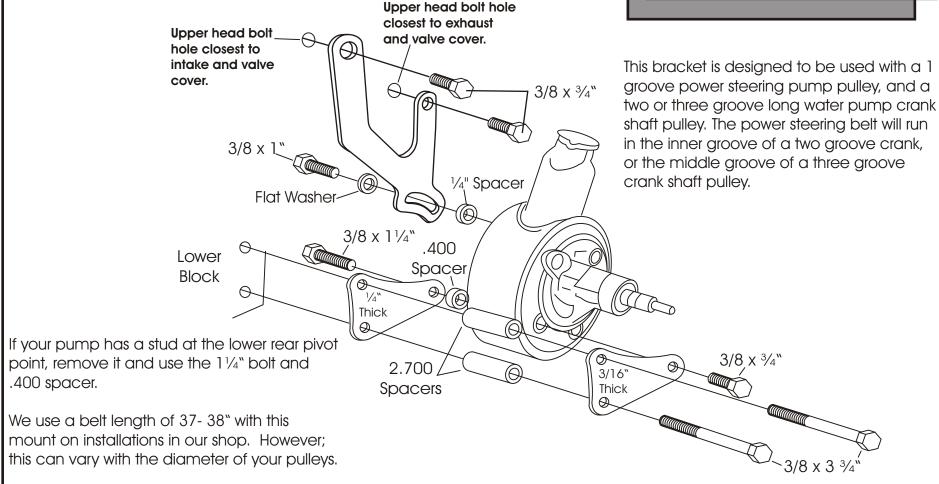

This bracket is designed to be used with the non-metric Chevrolet pump with attached reservoir. There are a large number of pumps available from 1961 to 1981 that will work well with our power steering bracket. For more detailed information see the enclosed power steering pump sheet.