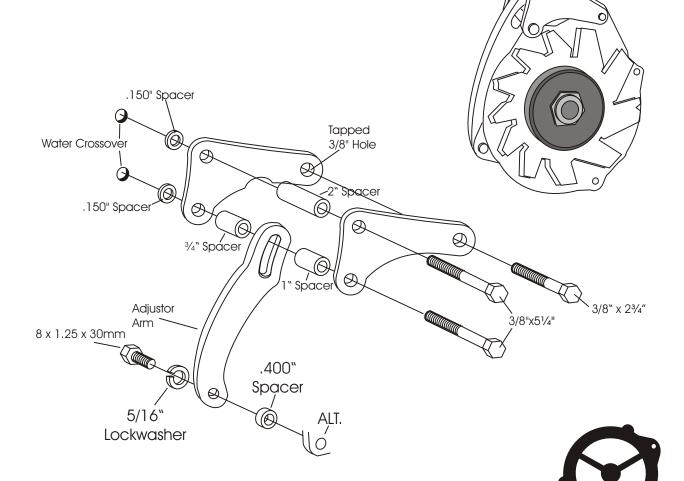

## MID-MOUNT ALTERNATOR BRACKET 239L

Buick Nailhead 401/425 Driver's Side

(We use a belt length of  $41\frac{1}{4}$  to 42° with this mount on installations in our shop. However; this can vary with the diameter of your pulleys.)

This bracket is designed to be used with the

mounting ear in the 2 o' clock position.

small CS 130 G.M. Alternators with the threaded

As with any part of this nature, make sure it fits your application before painting or plating. Parts that have been painted, plated, or modified may not be returned.

## MID-MOUNT ALTERNATOR BRACKET 239L Buick Nailhead 401/425 Driver's Side