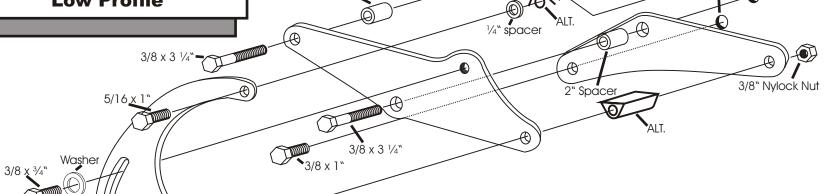

## ALTERNATOR MOUNT 226L

348-409 Chevy - Driver Side Low Profile

This bracket was designed to be used with Chevrolet double groove crank and water pump pulleys. The current G.M. part Numbers are 3744043 for the crank and 3995642 for the water pump.

2 1/4" Spacer

If using alternator only, single groove pulleys may be used. The current G.M. part numbers are 3755820 for the crank and 3905995 for the water pump.

When installing the mount, start all bolts and mount the alternator before tightening.

(We use a belt length of 58 1/2-59" with this mount on installations in our shop. However; this can vary with the diameter of your pulleys.)

As with any part of this nature, make sure it fits your application before painting or plating. Parts that have been painted, plated, or modified may not be returned.