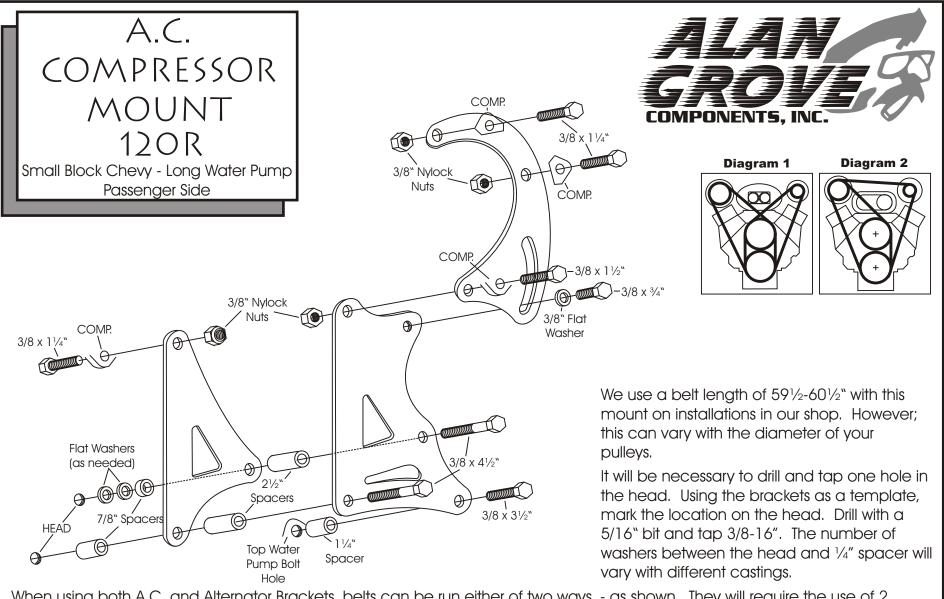

When using both A.C. and Alternator Brackets, belts can be run either of two ways, - as shown. They will require the use of 2 groove crank and water pump pulleys. Routing the belts as shown in Diagram 2 - will allow clearance for small blowers and extra room for T.P.I. air cleaners. The long belt will be approximately 71-72."

As with any part of this nature, make sure it fits your application before painting or plating. Parts that have been painted, plated, or modified may not be returned.

A.C.
COMPRESSOR
MOUNT
120R
Small Block Chevy - Long Water Pump
Passenger Side