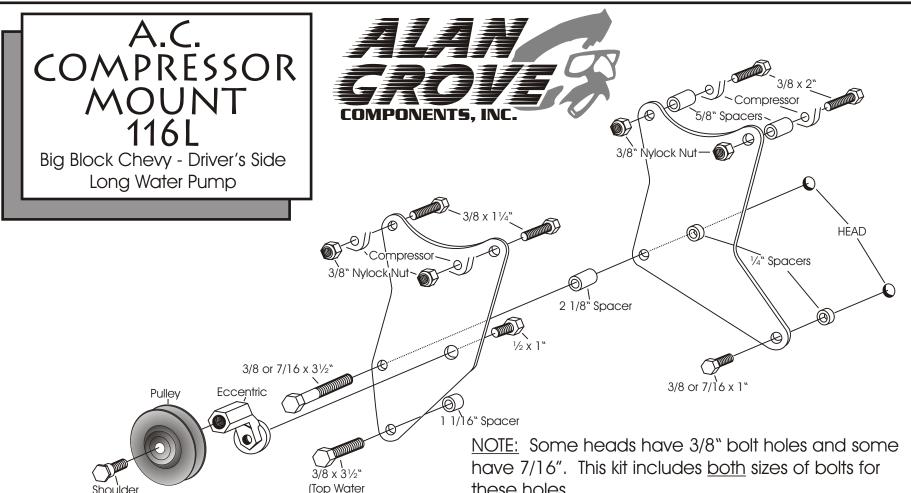

(We use a belt length of 57-58" with this mount on installations in our shop. This was determined using GM Part #14025185 crank pulley and Gm Part #14023155 water pump pulley.)

Pump Hole)

Bolt

As with any part of this nature, make sure it fits your application before painting or plating. Parts that have been painted, plated or modified may not be returned.

these holes.

If your head has 7/16" it will be necessary to enlarge the corresponding holes in the mount to 7/16".

When installing the mount, start all bolts and mount the compressor before tightening. The compressor belt will run in the second grooves from the front of the crank and water pump pulleys originally used for the factory compressor. It was designed to be used with the factory passenger side alternator.

A.C.
COMPRESSOR
MOUNT
116L
Big Block Chevy - Driver's Side
Long Water Pump

ALAN GROVE COMPONENTS, INC. 27070 METCALF ROAD LOUISBURG, KS 66053