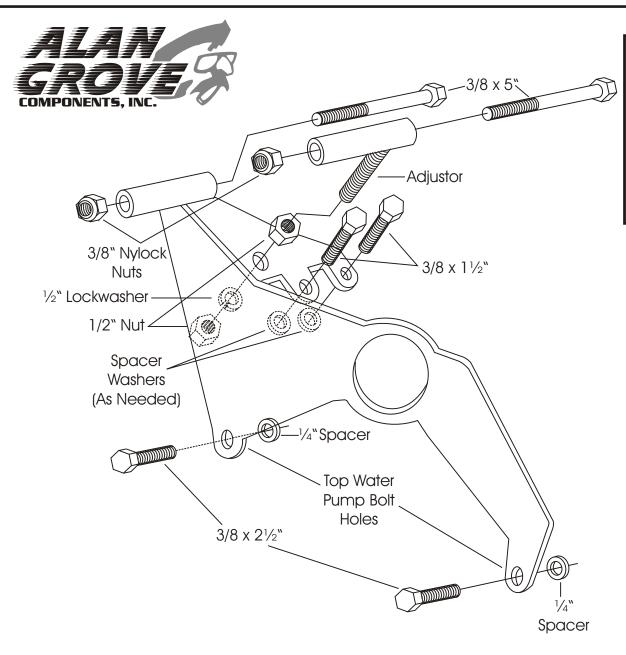

## EXTRA CLEARANCE A.C. COMPRESSOR MOUNT 103R

Small Block Chevy - Long Water Pump

The compressor belt will run in the outer grooves of the crank and water pump pulleys originally used for the factory alternator. It was designed to be used with our 203L Driver's Side Alternator Mount.

## Note:

Install bolts into the water pump first. Then determine the number of spacer washers needed between the bracket and intake manifold. This will vary with the thickness of the various brands of manifolds. START ALL MOUNTING BOLTS BEFORE TIGHTENING.

We use a belt length of 56 to 57" with this mount on installations in our shop. However; this can vary with the diameter of your pulleys.

As with any part of this nature, make sure it fits your application before painting or plating. Parts that have been painted, plated, or modified may not be returned.