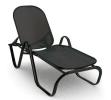

H: 40" W: 24.5" D: 29" Seat Ht: 16.5" Arm Ht: 24.75"

SWIVEL BAR STOOL M 2F480

H: 44" W: 26" D: 26" Seat Ht: 29" Arm Ht: 35.5"

ADJUSTABLE CHAISE

(Stackable: 4-6)

M 29400 M 29400-2 (2 Pack\*) H: N/A W: 28.5" L: 77" Seat Ht: 14.5" Arm Ht: N/A