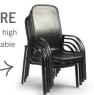

H: 33" W: 23" D: 25.5" Seat Ht: 18" Arm Ht: 25.5"

M 2F320 M 2F320-4 (4 Pack\*)

HIGH BACK DINING CHAIR H: 40" W: 24.5" D: 29"

M 2F370 M 2F370-2 (2 Pack\*) Seat Ht: 16.5" Arm Ht: 24.5" (Stackable: 4-6)

HIGH BACK SWIVEL ROCKER M 2F900

H: 40" W: 24.5" D: 29" Seat Ht: 16.5" Arm Ht: 24.75"

SWIVEL BAR STOOL M 2F480

H: 44" W: 26" D: 26" Seat Ht: 29" Arm Ht: 35.5"

ADJUSTABLE CHAISE

(Stackable: 4-6)

M 29400 M 29400-2 (2 Pack\*) H: N/A W: 28.5" L: 77" Seat Ht: 14.5" Arm Ht: N/A

(Stackable: 4-6)

SIDE TABLE/OTTOMAN M 2F120 H: 16.5" W: 23" D: 23" Seat Ht: 16.5" Arm Ht: N/A

The Florida Mesh café chair, high back dining chair and adjustable chaise stack 4-6 high!

My café chairs pair with Homecrest café tables.