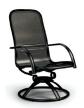

H: 33" W: 23" D: 25.5" Seat Ht: 18" Arm Ht: 25.5"

M 2F320 M 2F320-4 (4 Pack\*)

HIGH BACK DINING CHAIR H: 40" W: 24.5" D: 29"

M 2F370 M 2F370-2 (2 Pack\*) Seat Ht: 16.5" Arm Ht: 24.5" (Stackable: 4-6)

HIGH BACK SWIVEL ROCKER M 2F900

H: 40" W: 24.5" D: 29" Seat Ht: 16.5" Arm Ht: 24.75"

SWIVEL BAR STOOL M 2F480

H: 44" W: 26" D: 26" Seat Ht: 29" Arm Ht: 35.5"

ADJUSTABLE CHAISE

(Stackable: 4-6)

M 29400 M 29400-2 (2 Pack\*) H: N/A W: 28.5" L: 77" Seat Ht: 14.5" Arm Ht: N/A