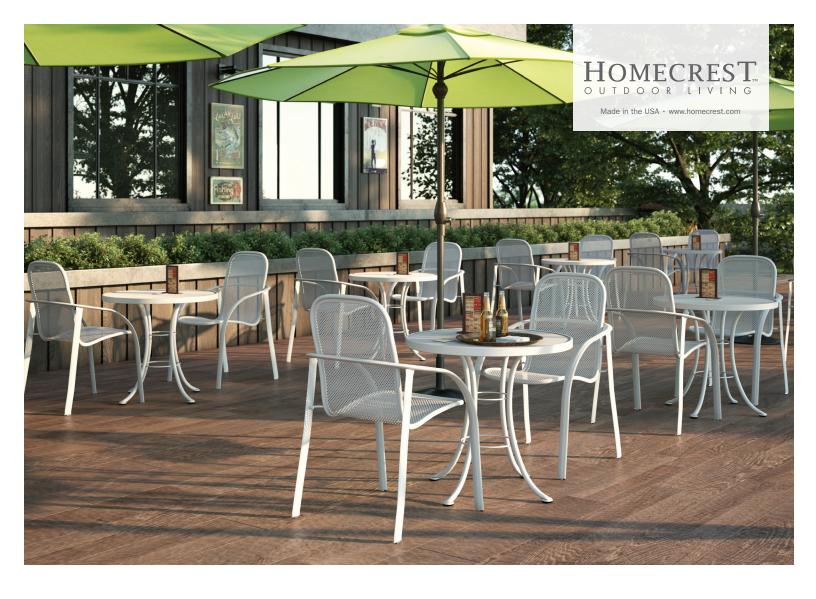

## **FLORIDA MESH**

## MESH | ALUMINUM

Florida Mesh is a long-standing commercial and hospitality favorite. The design is achieved by combining modern materials and original techniques to build a maintenance-free, durable collection desired by the industry, with all the comfort and support expected from Homecrest.

H: 33" W: 23" D: 25.5" Seat Ht: 18" Arm Ht: 25.5"

M 2F320 M 2F320-4 (4 Pack\*)

HIGH BACK DINING CHAIR H: 40" W: 24.5" D: 29"

M 2F370 M 2F370-2 (2 Pack\*) Seat Ht: 16.5" Arm Ht: 24.5" (Stackable: 4-6)

HIGH BACK SWIVEL ROCKER M 2F900

(Stackable: 4-6)

SIDE TABLE/OTTOMAN M 2F120 H: 16.5" W: 23" D: 23" Seat Ht: 16.5" Arm Ht: N/A

The Florida Mesh café chair, high back dining chair and adjustable chaise stack 4-6 high!

My café chairs pair with Homecrest café tables.