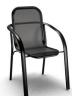

H: 33" W: 23" D: 25.5" Seat Ht: 18" Arm Ht: 25.5"

M 2F320 M 2F320-4 (4 Pack\*)

HIGH BACK DINING CHAIR H: 40" W: 24.5" D: 29"

M 2F370 M 2F370-2 (2 Pack\*) Seat Ht: 16.5" Arm Ht: 24.5" (Stackable: 4-6)

HIGH BACK SWIVEL ROCKER M 2F900