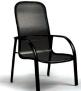

H: 33" W: 23" D: 25.5" Seat Ht: 18" Arm Ht: 25.5"

M 2F320 M 2F320-4 (4 Pack\*)

HIGH BACK DINING CHAIR H: 40" W: 24.5" D: 29"

M 2F370 M 2F370-2 (2 Pack\*) Seat Ht: 16.5" Arm Ht: 24.5" (Stackable: 4-6)

HIGH BACK SWIVEL ROCKER M 2F900

H: 40" W: 24.5" D: 29" Seat Ht: 16.5" Arm Ht: 24.75"

SWIVEL BAR STOOL M 2F480

H: 44" W: 26" D: 26" Seat Ht: 29" Arm Ht: 35.5"

ADJUSTABLE CHAISE

(Stackable: 4-6)

M 29400 M 29400-2 (2 Pack\*) H: N/A W: 28.5" L: 77" Seat Ht: 14.5" Arm Ht: N/A