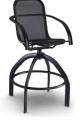

H: 40" W: 24.5" D: 29" Seat Ht: 16.5" Arm Ht: 24.75"

SWIVEL BAR STOOL M 2F480

H: 44" W: 26" D: 26" Seat Ht: 29" Arm Ht: 35.5"

ADJUSTABLE CHAISE

(Stackable: 4-6)

M 29400 M 29400-2 (2 Pack\*) H: N/A W: 28.5" L: 77" Seat Ht: 14.5" Arm Ht: N/A