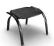

(Stackable: 4-6)

SIDE TABLE/OTTOMAN M 2F120 H: 16.5" W: 23" D: 23" Seat Ht: 16.5" Arm Ht: N/A

The Florida Mesh café chair, high back dining chair and adjustable chaise stack 4-6 high!

My café chairs pair with Homecrest café tables.